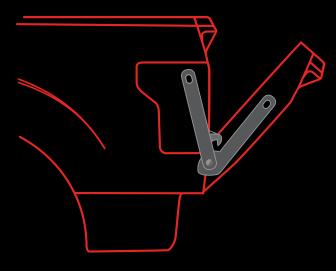

Designed to replace your stock tailgate cables with superior chromoly stainless steel arms, Gate King® allows you to adjust your tailgate height in multiple positions with superior strength and durability to suit your cargo needs.

@GateKingUSA

gateking\_usa

YouTube.com

Chromoly arms are superior in strength to stock tailgate cables.

Position your tailgate to contain all the items in your truck bed.

Safely shift the weight of oversize loads to the front of your bed.

Engage the ratchet action by releasing the clips on both arms.

Ratchets can be easily disengaged using your finger or tool provided.

Ratchets disengage automatically simply by closing tailgate.

For more info or specific applications, visit our website or scan the QR code. www.TheGateKing.com