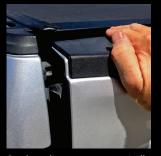

@GateKingUSA

gateking\_usa

YouTube.com

Chromoly arms are superior in strength to stock tailgate cables.

Position your tailgate to contain all the items in your truck bed.

Safely shift the weight of oversize loads to the front of your bed.