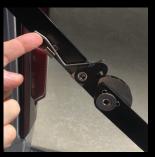

Engage the ratchet action by releasing the clips on both arms.

Ratchets can be easily disengaged using your finger or tool provided.

Ratchets disengage automatically simply by closing tailgate.

For more info or specific applications, visit our website or scan the QR code. www.TheGateKing.com