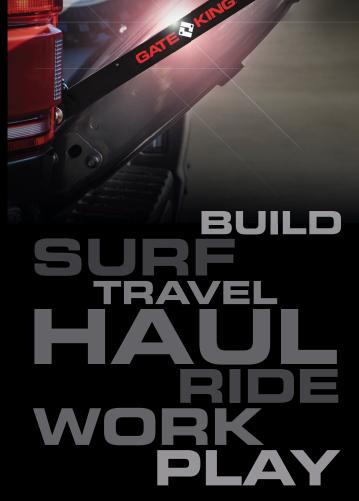

Designed to replace your stock tailgate cables with superior chromoly stainless steel arms, Gate King® allows you to adjust your tailgate height in multiple positions with superior strength and durability to suit your cargo needs.

Available for:
Chevy Silverado, Colorado
GMC Sierra, Canyon
Ford F150, Ranger, Super Duty
Ram 1500-3500
Toyota Tundra, Tacoma
Nissan Titan, Frontier
Jeep Gladiator

Follow us on social media for news and specials.