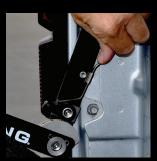

Designed to replace your stock tailgate cables with superior chromoly stainless steel arms, Gate King® allows you to adjust your tailgate height in multiple positions with superior strength and durability to suit your cargo needs.

Hardened Stainless Steel Chromoly Arms

Weather Proof Factory Finish E-Coating

Three Year Warranty

Made In USA