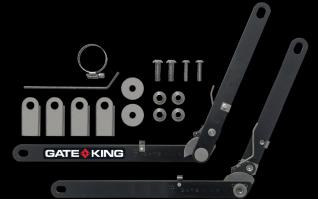

8562 Hamilton Ave - Huntington Beach, California 92646 USA 888 284 5480 - info@thegateking.com - TheGateKing.com

Easy Bolt On Installation

Patented Ratchet System

Adjusts Tailgate to Multiple Positions

**High Strength Capacity** 

Hardened Stainless Steel Chromoly Arms

Weather Proof Factory Finish E-Coating

Three Year Warranty

Made In USA