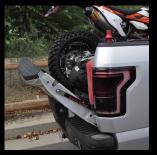

@GateKingUSA

gateking\_usa

YouTube.com

Chromoly arms are superior in strength to stock tailgate cables.

Position your tailgate to contain all the items in your truck bed.

Safely shift the weight of oversize loads to the front of your bed.