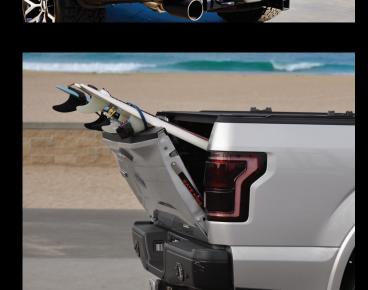

@GateKingUSA

gateking\_usa

YouTube.com

Chromoly arms are superior in strength to stock tailgate cables.

Position your tailgate to contain all the items in your truck bed.

Safely shift the weight of oversize loads to the front of your bed.