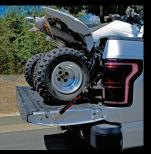

@GateKingUSA

gateking\_usa

YouTube.com

Chromoly arms are superior in strength to stock tailgate cables.

Position your tailgate to contain all the items in your truck bed.

Safely shift the weight of oversize loads to the front of your bed.