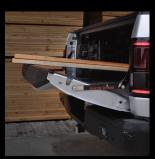

@GateKingUSA

gateking\_usa

YouTube.com

Chromoly arms are superior in strength to stock tailgate cables.

Position your tailgate to contain all the items in your truck bed.

Safely shift the weight of oversize loads to the front of your bed.