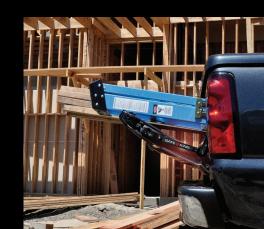

@GateKingUSA

gateking\_usa

YouTube.com

Chromoly arms are superior in strength to stock tailgate cables.

Position your tailgate to contain all the items in your truck bed.

Safely shift the weight of oversize loads to the front of your bed.