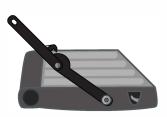

3. Attach Gate King® to tailgate with bolts provided as shown above making sure the hammer is on the top bar facing the tailgate. Follow the part layout in step 2. Do not overtighten. A thread locking compound is recommended.