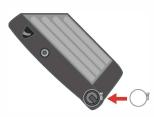

4. For tailgates that can be removed, please install the pivot clamp provided on the removable tailgate pivot point use the release key provided. side as shown.

5. You can easily re-set the Gate King® with your fingers, or if you prefer, you can also

On removable tailgates, please install the included pivot clamp around your tailgate's removable pivot point as shown in Step 4.

All tailgates both new or used can vary in construction, alignment and clearance. Please note you may need to adjust the spacing by using additional washers during the installation.