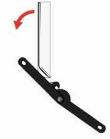

## **INSTALLATION MANUAL RAM #490318**

1. Lower tailgate and remove one side of the attached cables. Leave the other side attached to support the tailgate during installation.

2. Assemble the spacers and bolts then feed them through each arm as shown above. If extra clearance is required, add 1 or 2 washers as needed.

3. Attach Gate King® to tailgate with bolts provided as shown above making sure the hammer is on the top bar facing the tailgate. Follow the part layout in step 2. Do not overtighten. A thread locking compound is recommended.