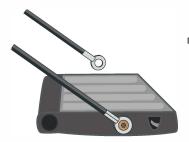

3. Attach Gate King® to tailgate with bolts provided as shown above making sure the hammer is on the top bar facing the tailgate. Follow the part layout in step 2. Do not overtighten. A thread locking compound is recommended.

4. For tailgates that can be removed, please install the pivot clamp provided on the removable tailgate pivot point use the release key provided. side as shown.

5. You can easily re-set the Gate King® with your fingers, or if you prefer, you can also