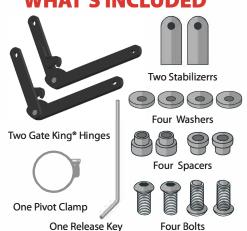

## WHAT'S INCLUDED

NOTE: Additional tools such as Torx bits, sockets, allen wrenches and screwdrivers may be required to remove stock cables and install the new Gate King hinges.