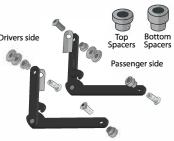

4. For tailgates that can be removed, please install the pivot clamp provided on the removable tailgate pivot point use the release key provided. side as shown.

5. You can easily re-set the Gate King® with your fingers, or if you prefer, you can also