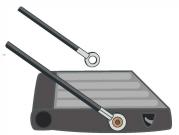

3. Attach Gate King® to tailgate with bolts provided as shown above making sure the hammer is on the top bar facing the tailgate. Follow the part layout in step 2. Replace Factory Hex Head Bolt with the 8mm Button Head Bolt (included). Do not over tighten.