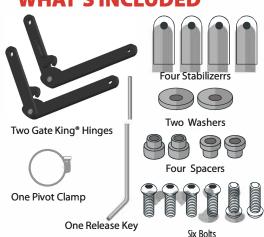

## WHAT'S INCLUDED

NOTE: Additional tools such as Torx bits, sockets, allen wrenches and screwdrivers may be required to remove stock cables and install the new Gate King hinges.