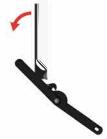

3. Attach Gate King® to tailgate with bolts provided as shown above making sure the hammer is on the top bar facing the tailgate. Follow the part layout in step 2. Replace Factory Hex Head Bolt with the 8mm Button Head Bolt (included). Do not over tighten.

4. For tailgates that can be removed, please install the pivot clamp provided on the removable tailgate pivot point use the release key provided. side as shown.

5. You can easily re-set the Gate King® with your fingers, or if you prefer, you can also