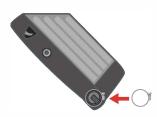

4. For tailgates that can be removed, please install the pivot clamp provided on the removable tailgate pivot point use the release key provided. side as shown.

5. You can easily re-set the Gate King® with your fingers, or if you prefer, you can also

On removable tailgates, please install the included pivot clamp around your tailgate's removable pivot point as shown in Step 4.

All tailgates both new or used can vary in construction, alignment and clearance. Please note you may need to adjust the spacing by using additional washers during the