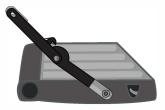

3. Attach Gate King® to tailgate with bolts provided as shown above making sure the hammer is on the top bar facing the tailgate. Follow the part layout in step 2. Replace Factory Hex Head Bolt with the 8mm Button Head Bolt (included). Do not over tighten.