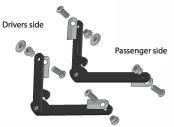

## WHAT'S INCLUDED

NOTE: Additional tools such as Torx bits, sockets, allen wrenches and screwdrivers may be required to remove stock cables and install the new Gate King hinges.