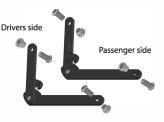

4. For tailgates that can be removed, please install the pivot clamp provided on the removable tailgate pivot point use the release key provided. side as shown.

5. You can easily re-set the Gate King® with your fingers, or if you prefer, you can also