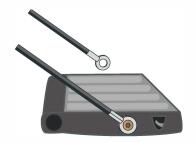

3. Attach Gate King® to tailgate with bolts provided as shown above making sure the hammer is on the top bar facing the tailgate. Follow the part layout in step 2. Do not overtighten. A thread locking compound is recommended.

4. For tailgates that can be removed, please install the pivot clamp provided on the removable tailgate pivot point use the release key provided. side as shown.

5. You can easily re-set the Gate King® with your fingers, or if you prefer, you can also