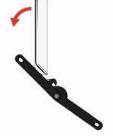

3. Attach Gate King® to tailgate with bolts provided as shown above making sure the hammer is on the top bar facing the tailgate. Follow the part layout in step 2. Do not overtighten. A thread locking compound is recommended.

4. For tailgates that can be removed, please install the pivot clamp provided on the removable tailgate pivot point use the release key provided. side as shown.

5. You can easily re-set the Gate King® with your fingers, or if you prefer, you can also