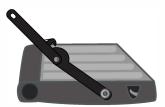

3. Attach Gate King® to tailgate with bolts provided as shown above making sure the hammer is on the top bar facing the tailgate. Follow the part layout in step 2. Do not overtighten. A thread locking compound is recommended.