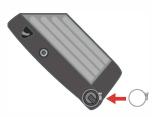

4. For tailgates that can be removed, please install the pivot clamp provided on the removable tailgate pivot point use the release key provided. side as shown.

5. You can easily re-set the Gate King® with your fingers, or if you prefer, you can also

## WARNING

The use of a thread locking compound on all bolt hardware is recommended. (not included)

On removable tailgates, please install the included pivot clamp around your tailgate's removable pivot point as shown in Step 4.