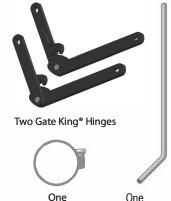

## WHAT'S INCLUDED

Pivot Clamp

Four

Spacers

Four

**Bolts** 

NOTE: Additional tools such as Torx bits, sockets, allen wrenches and screwdrivers may be required to remove stock cables and install the new Gate King hinges.