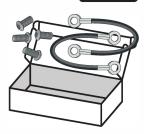

5. Want to keep your stock cables and hardware? Our box is the perfect way to store your old tailgate cables and screws.