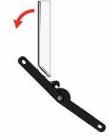

## **INSTALLATION MANUAL CHEVY / SIERRA #110006**

1. Lower tailgate and remove one side of the attached cables. Leave the other side attached to support the tailgate during installation.

2. Assemble the spacers and bolts then feed them through each arm as shown above. If extra clearance is required, add 1 or 2 washers as needed.

3. Attach Gate King® to tailgate with bolts provided as shown above making sure the hammer is on the top bar facing the tailgate. Follow the part layout in step 2. Do not overtighten. A thread locking compound is recommended.