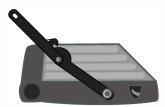

## **INSTALLATION MANUAL CHEVY / SIERRA #110006**

1. Lower tailgate and remove one side of the attached cables. Leave the other side attached to support the tailgate during installation.

2. Assemble the spacers and bolts then feed them through each arm as shown above. If extra clearance is required, add 1 or 2 washers as needed.