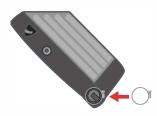

4. For tailgates that can be removed, please install the pivot clamp provided on the removable tailgate pivot point use the release key provided. side as shown.

5. You can easily re-set the Gate King® with your fingers, or if you prefer, you can also

## WARNING A

The use of a thread locking compound on all bolt hardware is recommended. (not included)

On removable tailgates, please install the included pivot clamp around your tailgate's removable pivot point as shown in Step 4.