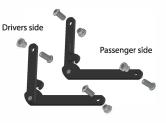

4. For tailgates that can be removed, please install the pivot clamp provided on the removable tailgate pivot point use the release key provided. side as shown.

5. You can easily re-set the Gate King® with your fingers, or if you prefer, you can also

## WARNING A

The use of a thread locking compound on all bolt hardware is recommended. (not included)

On removable tailgates, please install the included pivot clamp around your tailgate's removable pivot point as shown in Step 4.