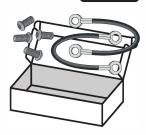

5. Want to keep your stock cables and hardware? Our box is the perfect way to store your old tailgate cables and screws.