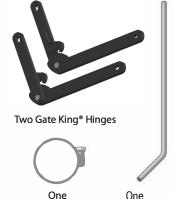

## WHAT'S INCLUDED

Pivot Clamp

Four

**Bolts** 

Four Spacers

NOTE: Additional tools such as Torx bits, sockets, allen wrenches and screwdrivers may be required to remove stock cables and install the new Gate King hinges.