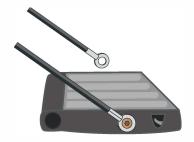

3. Attach Gate King® to tailgate with bolts provided as shown above making sure the hammer is on the top bar facing the tailgate. Follow the part layout in step 2. Do not overtighten. A thread locking compound is recommended.