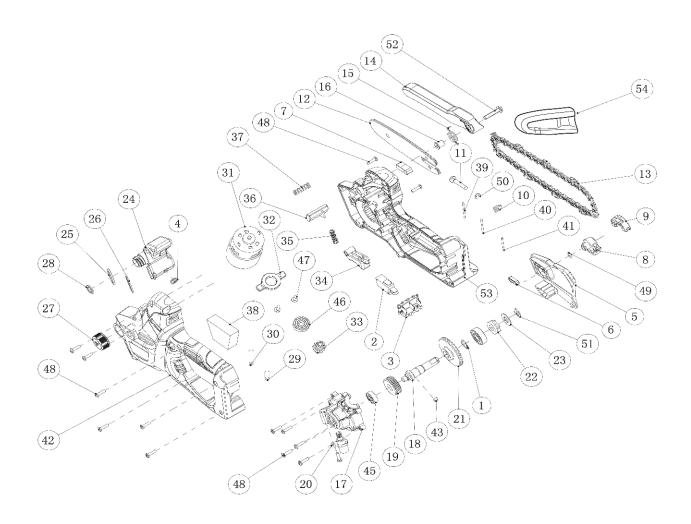

## **ASSEMBLY PARTS LIST**

## **ASSEMBLY PARTS LIST**

| No. | Description             | Qty |
|-----|-------------------------|-----|
| 1   | EXTERNAL CIRCLIP        | 1   |
| 2   | MICROSWITCH             | 1   |
| 3   | TERMINAL BLOCK          | 1   |
| 4   | GREASE SEAL             | 1   |
| 5   | SIDE COVER              | 1   |
| 6   | GASKET (A)              | 1   |
| 7   | GASKET (B)              | 1   |
| 8   | LOCK FASTENING BUTTON   | 1   |
| 9   | LOCK THE MOVABLE BUTTON | 1   |
| 10  | TENSIONING BLOCK        | 1   |
| 11  | SCREW                   | 1   |
| 12  | GUIDE BAR               | 1   |
| 13  | SAW CHAIN               | 1   |
| 14  | PROTECTIVE COVER        | 1   |
| 15  | TORSION SPRING          | 1   |
| 16  | AXEL SLEEVE             | 1   |
| 17  | GEARBOX COVER           | 1   |
| 18  | OUTPUT SHAFT            | 1   |
| 19  | WORM                    | 1   |
| 20  | OIL PUMP                | 1   |
| 21  | LARGE CONICAL TOOTH     | 1   |
| 22  | CHAIN WHEEL             | 1   |
| 23  | PAD                     | 1   |
| 24  | OIL TANK                | 1   |
| 25  | WASHER                  | 1   |
| 26  | GASKET (C)              | 1   |
| 27  | OIL TANK COVER          | 1   |

| No. | Description        | Qty |
|-----|--------------------|-----|
| 28  | SEAL RING          | 1   |
| 29  | OIL INLET PIPE     | 1   |
| 30  | OIL OUTLET PIPE    | 1   |
| 31  | ELECTRIC MACHINERY | 1   |
| 32  | FIXED PLATE        | 1   |
| 33  | SMALL CONE TOOTH   | 1   |
| 34  | POWER SWITCH       | 1   |
| 35  | SPRING (A)         | 1   |
| 36  | LOCK-OFF DEVICE    | 1   |
| 37  | SPRING (B)         | 1   |
| 38  | SPONGE             | 1   |
| 39  | WIREWAY 320MM      | 1   |
| 40  | WIREWAY 615MM      | 1   |
| 41  | WIREWAY 80MM       | 1   |
| 42  | LEFT CASING        | 1   |
| 43  | KEY                | 1   |
| 44  | BEARING 6000-2Z    | 1   |
| 45  | BEARING 607RS      | 1   |
| 46  | BEARING 608-2RS    | 1   |
| 47  | SCREW (B)          | 2   |
| 48  | SCREW (C)          | 14  |
| 49  | RETAINING RING     | 1   |
| 50  | SNAP RING (A)      | 1   |
| 51  | SNAP RING (B)      | 1   |
| 52  | SCREW (D)          | 1   |
| 53  | RIGHT CASING       | 1   |
| 54  | CHAIN SCABBARD     | 1   |