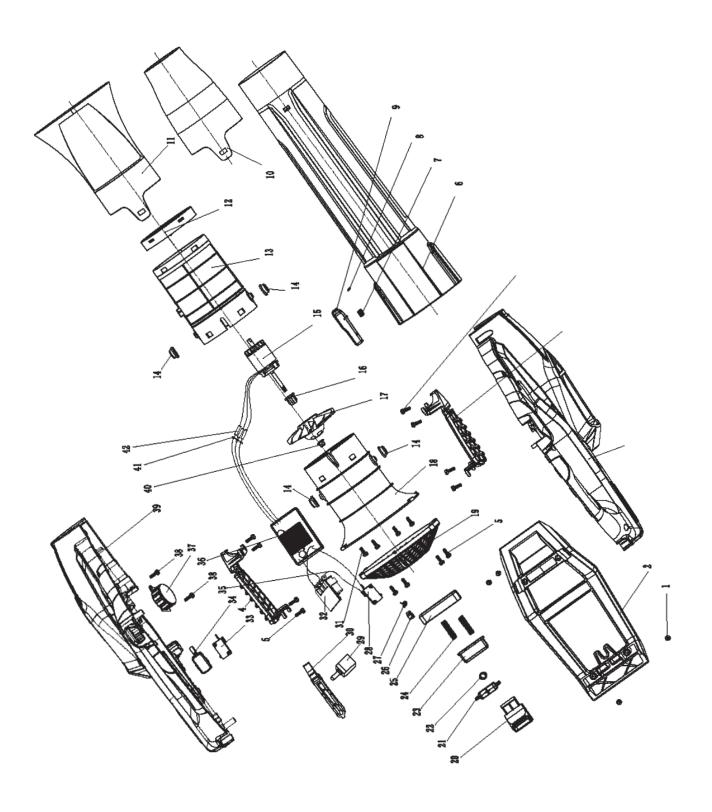

## **ASSEMBLY PARTS LIST**

## **ASSEMBLY PARTS LIST**

| No. | Description                 | Qty |
|-----|-----------------------------|-----|
| 1   | SELF-TAPPING SCREW ST4 X 14 | 16  |
| 2   | BASE BRACKET                | 1   |
| 3   | RIGHT HOUSING               | 1   |
| 4   | SIDE SCREEN                 | 2   |
| 5   | SELF-TAPPING SCREW ST4 X 10 | 12  |
| 6   | BLOWER TUBE                 | 1   |
| 7   | LOCKING LATCH SPRING        | 1   |
| 8   | PIN                         | 1   |
| 9   | LOCKING LATCH               | 1   |
| 10  | ROUND NOZZLE                | 1   |
| 11  | FLAT NOZZLE                 | 1   |
| 12  | BARRIER                     | 1   |
| 13  | AIR FLOW GUIDER             | 1   |
| 14  | CUSHION                     | 4   |
| 15  | BLDC MOTOR                  | 1   |
| 16  | BUSH                        | 1   |
| 17  | IMPELLER                    | 1   |
| 18  | INTAKE AIR FLOW GUIDER      | 1   |
| 19  | INTAKE SCREEN               | 1   |
| 20  | RELEASE BUTTON              | 1   |
| 21  | LATCH                       | 1   |

| No. | Description                 | Qty |
|-----|-----------------------------|-----|
| 22  | SPRING                      | 1   |
| 23  | BUMPER                      | 1   |
| 24  | BUFFER SPRING               | 1   |
| 25  | BUMPER BASS                 | 1   |
| 26  | SWITCH ROCKER               | 1   |
| 27  | TORSION SPRING              | 1   |
| 28  | MICRO-SWITCH A              | 1   |
| 29  | TRIGGER SWITCH              | 1   |
| 30  | TRIGGER                     | 1   |
| 31  | SELF-TAPPING SCREW ST4 X 12 | 4   |
| 32  | TERMINAL BASE               | 1   |
| 33  | MICRO-SWITCH B              | 1   |
| 34  | TURBO SWITCH BUTTON         | 1   |
| 35  | WIRE                        | 1   |
| 36  | CONTROLLER                  | 1   |
| 37  | SPEED ADJUSTING KNOB        | 1   |
| 38  | SELF-TAPPING SCREW ST4 X 12 | 2   |
| 39  | LEFT HOUSING                | 1   |
| 40  | NUT M5                      | 1   |
| 41  | BELT 0.4 X 4                | 3   |
| 42  | HEAT SHRINK TUBE            | 3   |