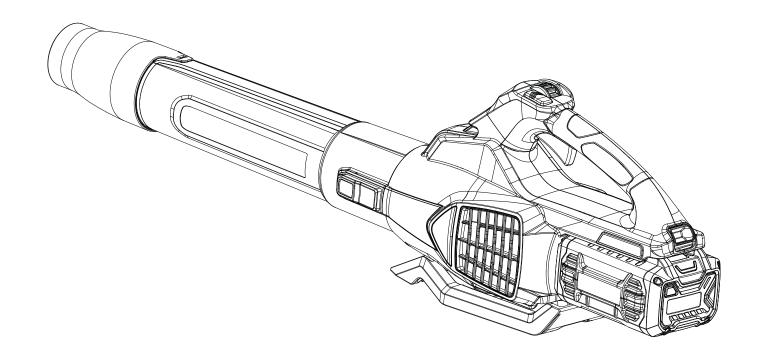

## **CORDLESS BLOWER**

MODEL: PBL160H

Please let us know what you think. To leave a review and see our full line of products, visit: