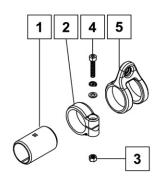

#### HARNESS CLAMP ASSEMBLY

| No. | Description   | Qty |
|-----|---------------|-----|
| 1   | Sleeve 26     | 1   |
| 2   | Clamp         | 1   |
| 3   | Nut M5        | 1   |
| 4   | Screw M5x22   | 1   |
| 5   | Harness Clamp | 1   |