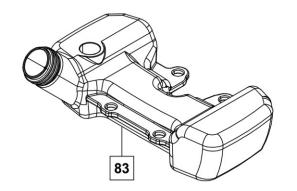

#### **FUEL TANK**

Part Number: 20070209

| No. | Description | Qty |
|-----|-------------|-----|
| 83  | Fuel Tank   | 1   |