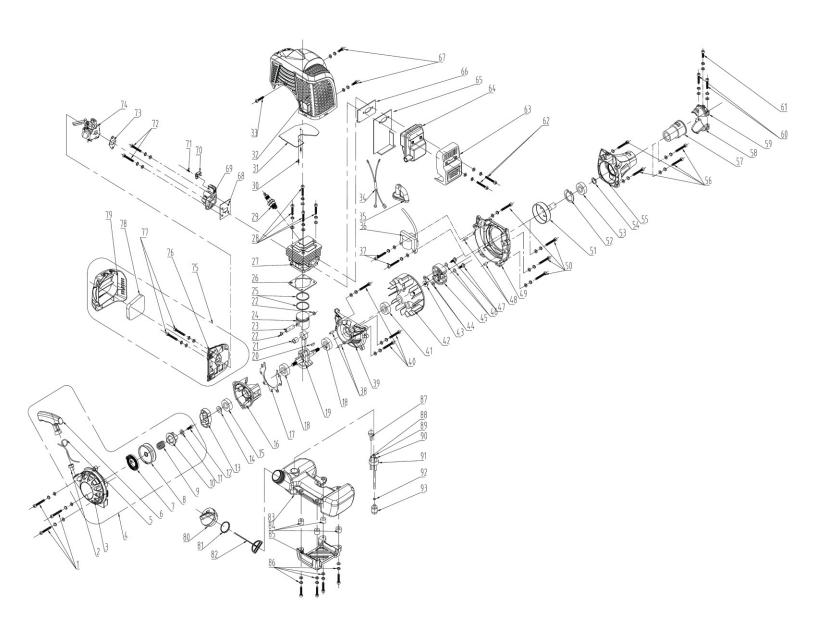

| No. | Description                 | Qty |
|-----|-----------------------------|-----|
| 1   | Screw M5x12                 | 3   |
| 2   | Pull Cord Sheath            | 1   |
| 3   | Starter Cover               | 1   |
| 4   | Starter Assembly            | 1   |
| 5   | Starter Pull Cord           | 1   |
| 6   | Start Handle                | 1   |
| 7   | Coil Spring                 | 1   |
| 8   | Start Pulley                | 1   |
| 9   | Start Spring                | 1   |
| 10  | Ratchet Wheel               | 1   |
| 11  | Plate Washer                | 1   |
| 12  | Self-Tapping Screw ST4.8x16 | 1   |
| 13  | Start Reel                  | 1   |
| 14  | Washer 8                    | 1   |
| 15  | Oil-Seal 12x22x7            | 1   |
| 16  | Crankcase RH                | 1   |
| 17  | Gasket \ Crankcase          | 1   |
| 18  | Bearing 6001                | 2   |
| 19  | Crank Shaft Assembly        | 1   |
| 20  | Key 3x3.5x10                | 1   |
| 21  | Bearing 6001 8×11×11        | 1   |
| 22  | Circlip \ Piston Pin        | 2   |
| 23  | Piston Pin                  | 1   |
| 24  | Piston                      | 1   |
| 25  | Piston Ring                 | 2   |
| 26  | Gasket \ Cylinder           | 1   |
| 27  | Cylinder                    | 1   |
| 28  | Screw M5x20                 | 4   |
| 29  | Spark Plug                  | 1   |
| 30  | Self-Tapping Screw ST4.2x8  | 2   |
| 31  | Air Deflector               | 1   |
| 32  | Top Housing                 | 1   |
| 33  | Self-Tapping Screw ST4.8x16 | 1   |
| 34  | Wire                        | 1   |
| 35  | Spark Plug Cover            | 1   |
| 36  | lgniter                     | 1   |
| 37  | Screw M5x20                 | 2   |
| 38  | Pin Φ5x10                   | 2   |

| No. | Description             | Qty |
|-----|-------------------------|-----|
| 39  | Crankcase LH            | 1   |
| 40  | Screw M5x25             | 3   |
| 41  | Oil-Seal 12x22x7        | 1   |
| 42  | Magneto Rotor           | 1   |
| 43  | Flange Nut M8x1         | 1   |
| 44  | Flat Washer             | 2   |
| 45  | Clutch Assembly         | 1   |
| 46  | Elastic Washer M8       | 2   |
| 47  | Bolt / Clutch           | 2   |
| 48  | Pin Φ4x10               | 2   |
| 49  | Fan Cover               | 1   |
| 50  | Screw M5x20             | 4   |
| 51  | Passive Disk            | 1   |
| 52  | Circlip 35              | 1   |
| 53  | Bearing 6202            | 1   |
| 54  | Circlip 15              | 1   |
| 55  | Clutch Drum Housing     | 1   |
| 56  | Screw M6x20             | 4   |
| 57  | Rubber                  | 1   |
| 58  | Clamp RH                | 1   |
| 59  | Clamp LH                | 1   |
| 60  | Screw M5x25             | 2   |
| 61  | Screw M5x12             | 1   |
| 62  | Screw M5x52             | 2   |
| 63  | Muffler Heat Shield     |     |
| 64  | Muffler                 | 1   |
| 65  | Gasket \ Muffler        | 1   |
| 66  | Gasket \ Muffler        | 1   |
| 67  | Screw M4x12             | 2   |
| 68  | Gasket                  | 1   |
| 69  | Admitting Pipe          | 1   |
| 70  | Stamping                | 1   |
| 71  | Screw M4x6              | 1   |
| 72  | Screw M5x20             | 2   |
| 73  | Gasket \ Carburetor     | 1   |
| 74  | Carburetor              | 1   |
| 75  | Air Box Assembly        | 1   |
| 76  | Air Filter Housing Base | 1   |

| No. | Description              | Qty |
|-----|--------------------------|-----|
| 77  | Screw M5x45              | 2   |
| 78  | Air Filter               | 1   |
| 79  | Air Filter Housing Cover | 1   |
| 80  | Fuel Tank Cover          | 1   |
| 81  | Gasket Rubber            | 1   |
| 82  | Anti-Falling Board       | 1   |
| 83  | Fuel Tank                | 1   |
| 84  | Rubber Bump              | 4   |
| 85  | Fuel Tank Housing        | 1   |

| No. | Description        | Qty |
|-----|--------------------|-----|
| 86  | Screw M5x25        | 4   |
| 87  | Balancer           | 1   |
| 88  | Air Tube           | 1   |
| 89  | Fuel Tube          | 1   |
| 90  | Return Tube        | 1   |
| 91  | Retainer Fuel Tube | 1   |
| 92  | Snap Ring          | 1   |
| 93  | Fuel Filter        | 1   |

| No. | Description                 | Qty |
|-----|-----------------------------|-----|
| 1   | Sleeve 26                   | 1   |
| 2   | Clamp                       | 1   |
| 3   | Nut M5                      | 1   |
| 4   | Screw M5x22                 | 1   |
| 5   | Harness Clamp Assembly      | 1   |
| 6   | Back Shaft                  | 1   |
| 7   | Back Aluminum Tubing        | 1   |
| 8   | Rubber / Shaft              | 3   |
| 9   | Connector Assembly          | 1   |
| 10  | Screw M5x22                 | 1   |
| 11  | Screw M5x12                 | 1   |
| 12  | Screw M6x50                 | 1   |
| 13  | Plate Washer 6              | 1   |
| 14  | Locking Knob                | 1   |
| 15  | Nut M6                      | 1   |
| 16  | Bolt                        | 1   |
| 17  | Spring Washer               | 1   |
| 18  | Plastic Liner               | 1   |
| 19  | Curve Tubing                | 1   |
| 20  | Screw M5x40                 | 1   |
| 21  | Plate Washer 5x16x1         | 1   |
| 22  | Over Set                    | 1   |
| 23  | Plastic Guard               | 1   |
| 24  | Nut M5                      | 1   |
| 25  | Cutting Blade               | 1   |
| 26  | Self-Tapping Screw ST4.2x13 | 2   |
| 27  | String Head Assembly        | 1   |
| 28  | Connector Assembly          | 1   |
| 29  | Screw M5x12                 | 1   |
| 30  | Screw M5x25                 | 1   |

| No. | Description                  | Qty |
|-----|------------------------------|-----|
| 31  | Eyelet                       | 1   |
| 32  | Flex Shaft                   | 1   |
| 33  | Front Handle                 | 1   |
| 34  | Nut N5                       | 2   |
| 35  | Handle Base                  | 1   |
| 36  | Clamp                        | 1   |
| 37  | Screw M5x28                  | 2   |
| 38  | Lock Washer 5                | 2   |
| 39  | Plate Washer 5               | 2   |
| 40  | Plate Washer 5               | 1   |
| 41  | Plate Washer                 | 1   |
| 42  | Self-Tapping Screw ST4.8x19  | 2   |
| 43  | Driver Shaft                 | 1   |
| 44  | Nut M5                       | 4   |
| 45  | Plastic Handle / LH          | 1   |
| 46  | Spring / Trigger             | 1   |
| 47  | Wire Cable A                 | 1   |
| 48  | Wire Cable B                 | 1   |
| 49  | Bushing                      | 1   |
| 50  | Throttle Cable Assembly      | 1   |
| 51  | Plastic Handle / RH          | 1   |
| 52  | Screw M5x14                  | 2   |
| 53  | Self-Tapping Screw ST3.5x9.5 | 2   |
| 54  | Self-Tapping Screw ST4.2x10  | 2   |
| 55  | Screw M5x14                  | 2   |
| 56  | Trigger                      | 1   |
| 57  | Switch                       | 1   |
| 58  | Lock Trigger                 | 1   |
| 59  | Spring / Trigger             | 1   |
| 60  | Rear Handle                  | 1   |