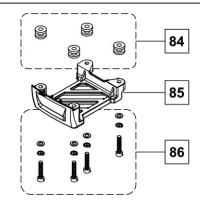

#### **FUEL TANK BASE ASSEMBLY**

Part Number: 68821701

| No. | Description       | Qty |
|-----|-------------------|-----|
| 84  | Rubber Bump       | 4   |
| 85  | Fuel Tank Housing | 1   |
| 86  | Screw M5x25       | 4   |