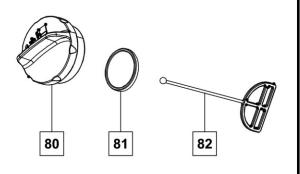

#### **FUEL TANK CAP ASSEMBLY**

Part Number: 20072561

| No. | Description        | Qty |
|-----|--------------------|-----|
| 80  | Fuel Tank Cover    | 1   |
| 81  | Gasket Rubber      | 1   |
| 82  | Anti-Falling Board | 1   |