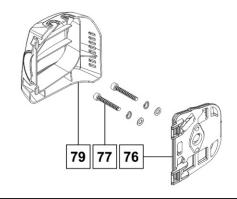

#### AIR FILTER HOUSING ASSEMBLY

| No. | Description              | Qty |
|-----|--------------------------|-----|
| 79  | Air Filter Housing Cover | 1   |
| 76  | Air Filter Housing Base  | 1   |
| 77  | Screw M5x45              | 2   |

| No. | Description             | Qty |
|-----|-------------------------|-----|
| 39  | Crankcase LH            | 1   |
| 40  | Screw M5x25             | 3   |
| 41  | Oil-Seal 12x22x7        | 1   |
| 42  | Magneto Rotor           | 1   |
| 43  | Flange Nut M8x1         | 1   |
| 44  | Flat Washer             | 2   |
| 45  | Clutch Assembly         | 1   |
| 46  | Elastic Washer M8       | 2   |
| 47  | Bolt / Clutch           | 2   |
| 48  | Pin Φ4x10               | 2   |
| 49  | Fan Cover               | 1   |
| 50  | Screw M5x20             | 4   |
| 51  | Passive Disk            | 1   |
| 52  | Circlip 35              | 1   |
| 53  | Bearing 6202            | 1   |
| 54  | Circlip 15              | 1   |
| 55  | Clutch Drum Housing     | 1   |
| 56  | Screw M6x20             | 4   |
| 57  | Rubber                  | 1   |
| 58  | Clamp RH                | 1   |
| 59  | Clamp LH                | 1   |
| 60  | Screw M5x25             | 2   |
| 61  | Screw M5x12             | 1   |
| 62  | Screw M5x52             | 2   |
| 63  | Muffler Heat Shield     |     |
| 64  | Muffler                 | 1   |
| 65  | Gasket \ Muffler        | 1   |
| 66  | Gasket \ Muffler        | 1   |
| 67  | Screw M4x12             | 2   |
| 68  | Gasket                  | 1   |
| 69  | Admitting Pipe          | 1   |
| 70  | Stamping                | 1   |
| 71  | Screw M4x6              | 1   |
| 72  | Screw M5x20             | 2   |
| 73  | Gasket \ Carburetor     | 1   |
| 74  | Carburetor              | 1   |
| 75  | Air Box Assembly        | 1   |
| 76  | Air Filter Housing Base | 1   |

| No. | Description              | Qty |
|-----|--------------------------|-----|
| 77  | Screw M5x45              | 2   |
| 78  | Air Filter               | 1   |
| 79  | Air Filter Housing Cover | 1   |
| 80  | Fuel Tank Cover          | 1   |
| 81  | Gasket Rubber            | 1   |
| 82  | Anti-Falling Board       | 1   |
| 83  | Fuel Tank                | 1   |
| 84  | Rubber Bump              | 4   |
| 85  | Fuel Tank Housing        | 1   |