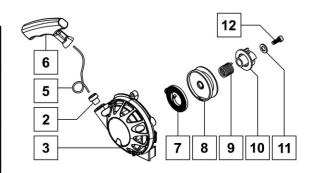

#### STARTER ASSEMBLY

Part Number: 68821702

| Description                 | Qty                                                                                                                            |
|-----------------------------|--------------------------------------------------------------------------------------------------------------------------------|
| Pull Cord Sheath            | 1                                                                                                                              |
| Starter Cover               | 1                                                                                                                              |
| Starter Pull Cord           | 1                                                                                                                              |
| Start Handle                | 1                                                                                                                              |
| Coil Spring                 | 1                                                                                                                              |
| Start Pulley                | 1                                                                                                                              |
| Start Spring                | 1                                                                                                                              |
| Ratchet Wheel               | 1                                                                                                                              |
| Plate Washer                | 1                                                                                                                              |
| Self-Tapping Screw ST4.8x16 | 1                                                                                                                              |
|                             | Pull Cord Sheath Starter Cover Starter Pull Cord Start Handle Coil Spring Start Pulley Start Spring Ratchet Wheel Plate Washer |

#### STARTER GRIP AND ROPE ASSEMBLY

Part Number: 68821703

| No. | Description       | Qty |
|-----|-------------------|-----|
| 5   | Starter Pull Cord | 1   |
| 6   | Start Handle      | 1   |

#### **IGNITION ASSEMBLY**

| No. | Description      | Qty |
|-----|------------------|-----|
| 36  | Igniter          | 1   |
| 35  | Spark Plug Cover | 1   |