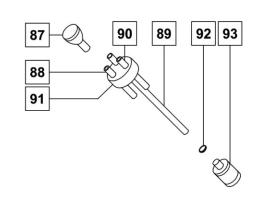

#### **FUEL FILTER ASSEMBLY**

Part Number: TBD00000

| No. | Description        | Qty |
|-----|--------------------|-----|
| 87  | Balancer           | 1   |
| 88  | Air Tube           | 1   |
| 89  | Fuel Tube          | 1   |
| 90  | Return Tube        | 1   |
| 91  | Retainer Fuel Tube | 1   |
| 92  | Snap Ring          | 1   |
| 93  | Fuel Filter        | 1   |

| No. | Description        | Qty |
|-----|--------------------|-----|
| 86  | Screw M5x25        | 4   |
| 87  | Balancer           | 1   |
| 88  | Air Tube           | 1   |
| 89  | Fuel Tube          | 1   |
| 90  | Return Tube        | 1   |
| 91  | Retainer Fuel Tube | 1   |
| 92  | Snap Ring          | 1   |
| 93  | Fuel Filter        | 1   |