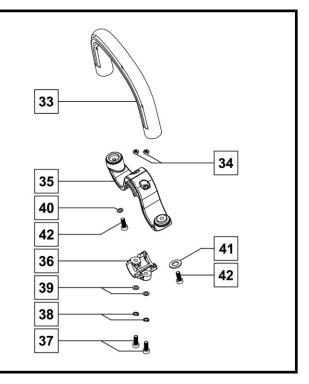

#### FRONT LOOP HANDLE ASSEMBLY

Part Number: 20071772

| No. | Description                 | Qty |
|-----|-----------------------------|-----|
| 33  | Front Handle                | 1   |
| 34  | Nut N5                      | 2   |
| 35  | Handle Base                 | 1   |
| 36  | Clamp                       | 1   |
| 37  | Screw M5x28                 | 2   |
| 38  | Lock Washer 5               | 2   |
| 39  | Plate Washer 5              | 2   |
| 40  | Plate Washer 5              | 1   |
| 41  | Plate Washer                | 1   |
| 42  | Self-Tapping Screw ST4.8x19 | 2   |