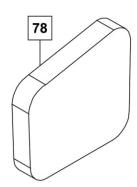

### AIR FILTER / FOAM

Part Number: 20058398

| No. | Description       | Qty |
|-----|-------------------|-----|
| 78  | Air Filter / Foam | 1   |

| No. | Description              | Qty |
|-----|--------------------------|-----|
| 77  | Screw M5x45              | 2   |
| 78  | Air Filter               | 1   |
| 79  | Air Filter Housing Cover | 1   |
| 80  | Fuel Tank Cover          | 1   |
| 81  | Gasket Rubber            | 1   |
| 82  | Anti-Falling Board       | 1   |
| 83  | Fuel Tank                | 1   |
| 84  | Rubber Bump              | 4   |
| 85  | Fuel Tank Housing        | 1   |