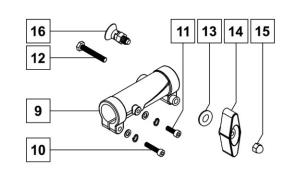

#### STARTER ASSEMBLY

Part Number: 68821702

| Description                 | Qty                                                                                                                            |
|-----------------------------|--------------------------------------------------------------------------------------------------------------------------------|
| Pull Cord Sheath            | 1                                                                                                                              |
| Starter Cover               | 1                                                                                                                              |
| Starter Pull Cord           | 1                                                                                                                              |
| Start Handle                | 1                                                                                                                              |
| Coil Spring                 | 1                                                                                                                              |
| Start Pulley                | 1                                                                                                                              |
| Start Spring                | 1                                                                                                                              |
| Ratchet Wheel               | 1                                                                                                                              |
| Plate Washer                | 1                                                                                                                              |
| Self-Tapping Screw ST4.8x16 | 1                                                                                                                              |
|                             | Pull Cord Sheath Starter Cover Starter Pull Cord Start Handle Coil Spring Start Pulley Start Spring Ratchet Wheel Plate Washer |

#### **CONNECTOR ASSEMBLY**

Part Number: 20085833

| No. | Description        | Qty |
|-----|--------------------|-----|
| 9   | Connector Assembly | 1   |
| 10  | Screw M5x22        | 1   |
| 11  | Screw M5x12        | 1   |
| 12  | Screw M6x50        | 1   |
| 13  | Plate Washer 6     | 1   |
| 14  | Locking Knob       | 1   |
| 15  | Nut M6             | 1   |
| 16  | Latch Bolt         | 1   |