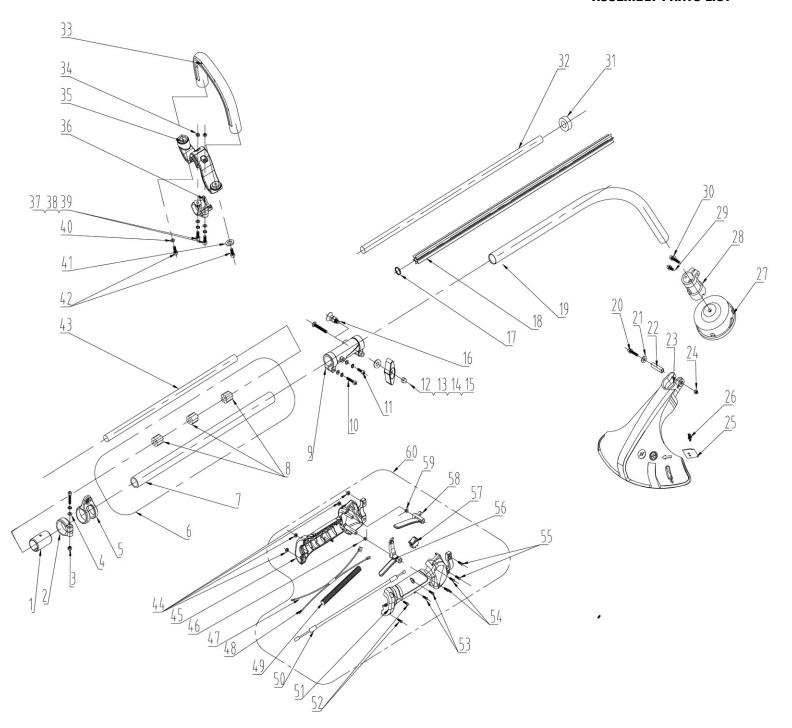

# SPARE PARTS / THROTTLE CONTROL, HANDLE, AND SHAFTS

| No. | Description                  | Qty | 47 44 45 44 46 56 59 58 57               |
|-----|------------------------------|-----|------------------------------------------|
| 44  | Nut M5                       | 4   |                                          |
| 45  | Plastic Handle / LH          | 1   |                                          |
| 46  | Spring / Trigger             | 1   |                                          |
| 47  | Wire Cable A                 | 1   |                                          |
| 48  | Wire Cable B                 | 1   |                                          |
| 49  | Bushing                      | 1   |                                          |
| 50  | Throttle Cable Assembly      | 1   |                                          |
| 51  | Plastic Handle / RH          | 1   |                                          |
| 52  | Screw M5x14                  | 2   |                                          |
| 53  | Self-Tapping Screw ST3.5x9.5 | 2   |                                          |
| 54  | Self-Tapping Screw ST4.2x10  | 2   |                                          |
| 55  | Screw M5x14                  | 2   |                                          |
| 56  | Trigger                      | 1   | 48   49     50     51   52   53   54   5 |
| 57  | Switch                       | 1   |                                          |
| 58  | Lock Trigger                 | 1   |                                          |
| 59  | Spring / Trigger             | 1   |                                          |

# SPARE PARTS / THROTTLE CONTROL, HANDLE, AND SHAFTS

#### FRONT LOOP HANDLE ASSEMBLY

Part Number: 20071772

| No. | Description                 | Qty |
|-----|-----------------------------|-----|
| 33  | Front Handle                | 1   |
| 34  | Nut N5                      | 2   |
| 35  | Handle Base                 | 1   |
| 36  | Clamp                       | 1   |
| 37  | Screw M5x28                 | 2   |
| 38  | Lock Washer 5               | 2   |
| 39  | Plate Washer 5              | 2   |
| 40  | Plate Washer 5              | 1   |
| 41  | Plate Washer                | 1   |
| 42  | Self-Tapping Screw ST4.8x19 | 2   |

#### **CONNECTOR ASSEMBLY**

Part Number: 20085833

| No. | Description        | Qty |
|-----|--------------------|-----|
| 9   | Connector Assembly | 1   |
| 10  | Screw M5x22        | 1   |
| 11  | Screw M5x12        | 1   |
| 12  | Screw M6x50        | 1   |
| 13  | Plate Washer 6     | 1   |
| 14  | Locking Knob       | 1   |
| 15  | Nut M6             | 1   |
| 16  | Latch Bolt         | 1   |

#### HARNESS CLAMP ASSEMBLY

| No. | Description   | Qty |
|-----|---------------|-----|
| 1   | Sleeve 26     | 1   |
| 2   | Clamp         | 1   |
| 3   | Nut M5        | 1   |
| 4   | Screw M5x22   | 1   |
| 5   | Harness Clamp | 1   |

#### TRIMMER GUARD ASSEMBLY

Part Number: 20074651

| No. | Description                 | Qty |
|-----|-----------------------------|-----|
| 20  | Screw M5x40                 | 1   |
| 21  | Plate Washer 5x16x1         | 1   |
| 22  | Over Set                    | 1   |
| 23  | Plastic Guard               | 1   |
| 24  | Nut M5                      | 1   |
| 25  | Cutting Blade               | 1   |
| 26  | Self-Tapping Screw ST4.2x13 | 2   |

#### TRIMMER BUMP HEAD

Part Number: 20055860

| No. | Description          | Qty |
|-----|----------------------|-----|
| 27  | String Head Assembly | 1   |

#### **PLASTIC LINER ASSEMBLY**

| No. | Description   | Qty |
|-----|---------------|-----|
| 18  | Plastic Liner | 1   |
| 17  | Spring Washer | 1   |

#### **DRIVER SHAFT**

Part Number: 20054026

| No. | Description  | Qty |
|-----|--------------|-----|
| 43  | Driver Shaft | 1   |

#### **BACK SHAFT ASSEMBLY**

Part Number: 20077191

| No. | Description          | Qty |
|-----|----------------------|-----|
| 7   | Back Aluminum Tubing | 1   |
| 8   | Rubber / Shaft       | 3   |