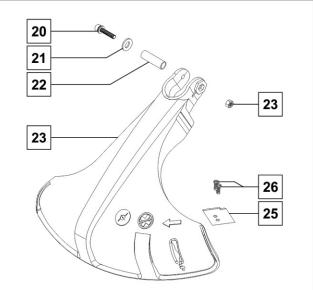

#### TRIMMER GUARD ASSEMBLY

Part Number: 20074651

| No. | Description                 | Qty |
|-----|-----------------------------|-----|
| 20  | Screw M5x40                 | 1   |
| 21  | Plate Washer 5x16x1         | 1   |
| 22  | Over Set                    | 1   |
| 23  | Plastic Guard               | 1   |
| 24  | Nut M5                      | 1   |
| 25  | Cutting Blade               | 1   |
| 26  | Self-Tapping Screw ST4.2x13 | 2   |