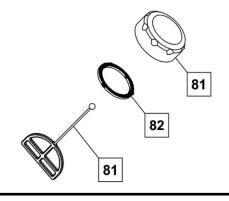

### **FUEL TANK CAP ASSEMBLY**

Part Number: 20084934

| No. | Description        | Qty |
|-----|--------------------|-----|
| 81  | Fuel Tank Cap      | 1   |
| 82  | Rubber Gasket      | 1   |
| 83  | Anti-Falling Plate | 1   |