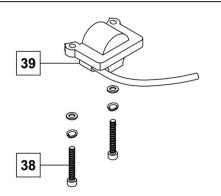

## **IGNITION ASSEMBLY**

| No. | Description          | Qty |
|-----|----------------------|-----|
| 39  | Igniter              | 1   |
| 38  | Ignition Screw M5x25 | 2   |