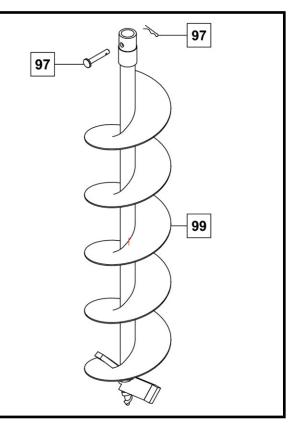

### **EARTH AUGER BIT ASSEMBLY**

| No. | Description | Qty |
|-----|-------------|-----|
| 99  | Auger Bit   | 1   |
| 97  | Lock Pin    | 1   |
| 98  | Pin Shaft   | 1   |