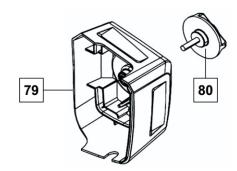

#### AIR FILTER HOUSING TOP ASSEMBLY

Part Number: 68826105

| No. | Description             | Qty |
|-----|-------------------------|-----|
| 79  | Air Filter Housing Top  | 1   |
| 80  | Air Filter Housing Knob | 1   |

#### **AIR FILTER HOUSING BASE**

Part Number: 68826106

| No. | Description             | Qty |
|-----|-------------------------|-----|
| 72  | Air Filter Housing Base | 1   |
| 77  | Screw M5x50             | 2   |