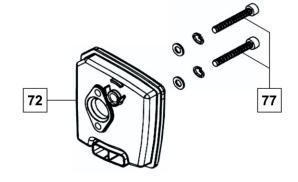

#### **AIR FILTER HOUSING BASE**

Part Number: 68826106

| No. | Description             | Qty |
|-----|-------------------------|-----|
| 72  | Air Filter Housing Base | 1   |
| 77  | Screw M5x50             | 2   |

### **FILTER FUEL ASSEMBLY**

| No. | Description        | Qty |
|-----|--------------------|-----|
| 88  | Balancer           | 1   |
| 89  | Air Tube           | 1   |
| 90  | Fuel Tube          | 1   |
| 91  | Return Tube        | 1   |
| 92  | Fuel Tube Retainer | 1   |
| 93  | Snap Ring          | 1   |
| 94  | Fuel Filter        | 1   |