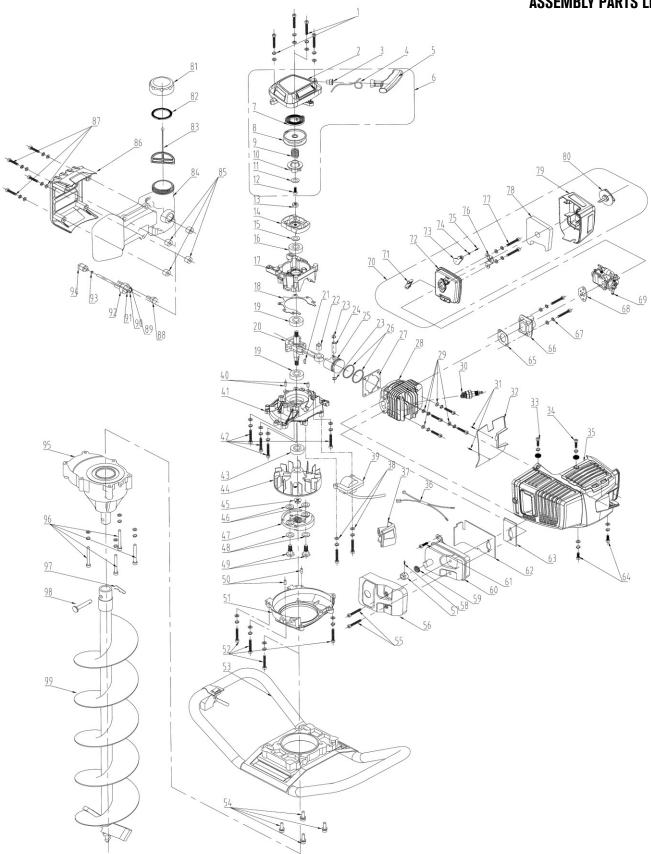

## **ASSEMBLY PARTS LIST**

## **ASSEMBLY PARTS LIST**

| No. | Description                 | Qty |
|-----|-----------------------------|-----|
| 1   | Screw M5x25                 | 4   |
| 2   | Starter Housing Top         | 1   |
| 3   | Pull Cord Sheath            | 1   |
| 4   | Starter Pull Cord           | 1   |
| 5   | Starter Handle              | 1   |
| 6   | Starter Assembly            | 1   |
| 7   | Coil Spring                 | 1   |
| 8   | Starter Pulley              | 1   |
| 9   | Starter Spring              | 1   |
| 10  | Ratchet Wheel               | 1   |
| 11  | Self-Tapping Screw ST4.8x19 | 1   |
| 12  | Plate Washer 5x16x1         | 1   |
| 13  | Nut M8                      | 1   |
| 14  | Start Reel                  | 1   |
| 15  | Flat Washer 8               | 1   |
| 16  | Oil-Seal 12x22x7            | 1   |
| 17  | Crankcase RH                | 1   |
| 18  | Gasket \ Crankcase          | 1   |
| 19  | Ball Bearing 6202           | 2   |
| 20  | Crank Shaft Assembly        | 1   |
| 21  | Key 3x5x13                  | 1   |
| 22  | Bearing Ф10x13x16           | 1   |
| 23  | Circlip \ Piston Ring       | 2   |
| 24  | Piston Pin                  | 1   |
| 25  | Piston                      | 1   |
| 26  | Piston Ring                 | 2   |
| 27  | Gasket \ Cylinder           | 1   |
| 28  | Cylinder                    | 1   |
| 29  | Screw M5x20 \ Cylinder      | 4   |
| 30  | Spark Plug                  | 1   |
| 31  | Self-Tapping Screw ST4x10   | 2   |
| 32  | Air Guide Hood              | 1   |
| 33  | Self-Tapping Screw ST4.8x16 | 1   |
| 34  | Screw 5x16                  | 1   |
| 35  | Top Housing                 | 1   |
| 36  | Wire                        | 1   |
| 37  | Spark Plug Cover            | 1   |
| 38  | Ignition Screw M5x25        | 2   |
| 39  | Igniter                     | 1   |

| No. | Description                  | Qty |
|-----|------------------------------|-----|
| 40  | Pin Φ5×10                    | 2   |
| 41  | Crankcase LH                 | 1   |
| 42  | Screw M5x30                  | 4   |
| 43  | Oil-Seal 15x30x7             | 1   |
| 44  | Magneto Rotor                | 1   |
| 45  | Flange Nut M8                | 1   |
| 46  | Plate Washer 8x16x1.5        | 2   |
| 47  | Clutch Assembly              | 1   |
| 48  | Washer 10                    | 2   |
| 49  | Bolt \ Clutch                | 2   |
| 50  | Pin Φ5×10                    | 2   |
| 51  | Fan Cover                    | 1   |
| 52  | Screw M5x25                  | 4   |
| 53  | Handle Assembly              | 1   |
| 54  | Screw M6x18                  | 4   |
| 55  | Muffler Screw M6x55          | 2   |
| 56  | Muffler Cover                | 1   |
| 57  | Fixing Sleeve                | 1   |
| 58  | Self-Tapping Screw ST4x5     | 1   |
| 59  | Spark Capture Nut            | 1   |
| 60  | Muffler                      | 1   |
| 61  | Muffler Screw M5x12          | 1   |
| 62  | Gasket Muffler               | 1   |
| 63  | Gasket Muffler               | 1   |
| 64  | Screw M5x16                  | 2   |
| 65  | Gasket                       | 1   |
| 66  | Admitting Pipe               | 1   |
| 67  | Screw M5x25                  | 2   |
| 68  | Gasket / Carburetor          | 1   |
| 69  | Carburetor                   | 1   |
| 70  | Air Box Assembly             | 1   |
| 71  | Choke Handle                 | 1   |
| 72  | Air Filter Housing Base      | 1   |
| 73  | Choke Handle                 | 1   |
| 74  | Flat Washer 4                | 1   |
| 75  | Self-Tapping Screw ST2.9x6.5 | 1   |
| 76  | Oil Baffle                   | 1   |
| 77  | Screw M5x50                  | 2   |
| 78  | Air Filter                   | 1   |

## **ASSEMBLY PARTS LIST**

| No. | Description             | Qty |
|-----|-------------------------|-----|
| 79  | Air Filter Housing Top  | 1   |
| 80  | Air Filter Housing Knob | 1   |
| 81  | Fuel Tank Cap           | 1   |
| 82  | Rubber Gasket           | 1   |
| 83  | Anti-Falling Plate      | 1   |
| 84  | Fuel Tank               | 1   |
| 85  | Insulation Pad          | 4   |
| 86  | Fuel Tank Base Housing  | 1   |
| 87  | Screw M5x30             | 4   |
| 88  | Balancer                | 1   |
| 89  | Air Tube                | 1   |

| No. | Description        | Qty |
|-----|--------------------|-----|
| 90  | Fuel Tube          | 1   |
| 91  | Return Tube        | 1   |
| 92  | Fuel Tube Retainer | 1   |
| 93  | Snap Ring          | 1   |
| 94  | Fuel Filter        | 1   |
| 95  | Gearbox Assembly   | 1   |
| 96  | Screw M6x55        | 4   |
| 97  | Lock Pin           | 1   |
| 98  | Pin Shaft          | 1   |
| 99  | Auger Bit          | 1   |