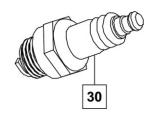

### SPARK PLUG

| No. | Description | Qty |
|-----|-------------|-----|
| 30  | Spark Plug  | 1   |