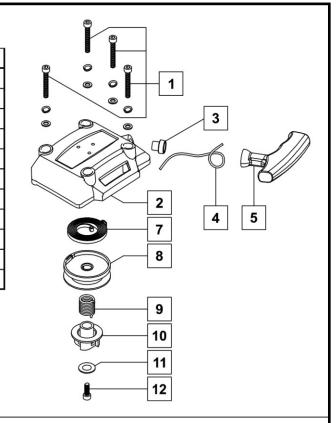

## STARTER ASSEMBLY

Part Number: 20085969

| No. | Description                 | Qty |
|-----|-----------------------------|-----|
| 1   | Screw M5x25                 | 4   |
| 2   | Starter Housing Top         | 1   |
| 3   | Pull Cord Sheath            | 1   |
| 4   | Starter Pull Cord           | 1   |
| 5   | Starter Handle              | 1   |
| 7   | Coil Spring                 | 1   |
| 8   | Starter Pulley              | 1   |
| 9   | Starter Spring              | 1   |
| 10  | Ratchet Wheel               | 1   |
| 11  | Self-Tapping Screw ST4.8x19 | 1   |
| 12  | Plate Washer 5x16x1         | 1   |