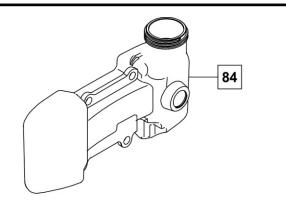

#### **FUEL TANK HOUSING ASSEMBLY**

Part Number: 68826101

| No. | Description       | Qty |
|-----|-------------------|-----|
| 86  | Fuel Tank Housing | 1   |
| 85  | Insulation Pad    | 4   |
| 87  | Screw M5x30       | 4   |