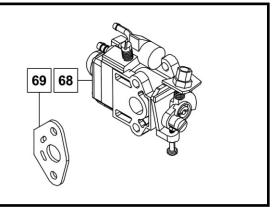

## CARBURETOR ASSEMBLY

Part Number: 68826104

| No. | Description         | Qty |
|-----|---------------------|-----|
| 69  | Carburetor          | 1   |
| 68  | Gasket / Carburetor | 1   |