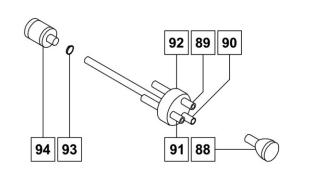

### **FILTER FUEL ASSEMBLY**

| No. | Description        | Qty |
|-----|--------------------|-----|
| 88  | Balancer           | 1   |
| 89  | Air Tube           | 1   |
| 90  | Fuel Tube          | 1   |
| 91  | Return Tube        | 1   |
| 92  | Fuel Tube Retainer | 1   |
| 93  | Snap Ring          | 1   |
| 94  | Fuel Filter        | 1   |