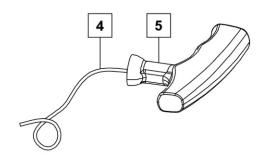

#### STARTER GRIP AND ROPE ASSEMBLY

Part Number: 68826103

| No. | Description       | Qty |
|-----|-------------------|-----|
| 4   | Starter Pull Cord | 1   |
| 5   | Starter Handle    | 1   |