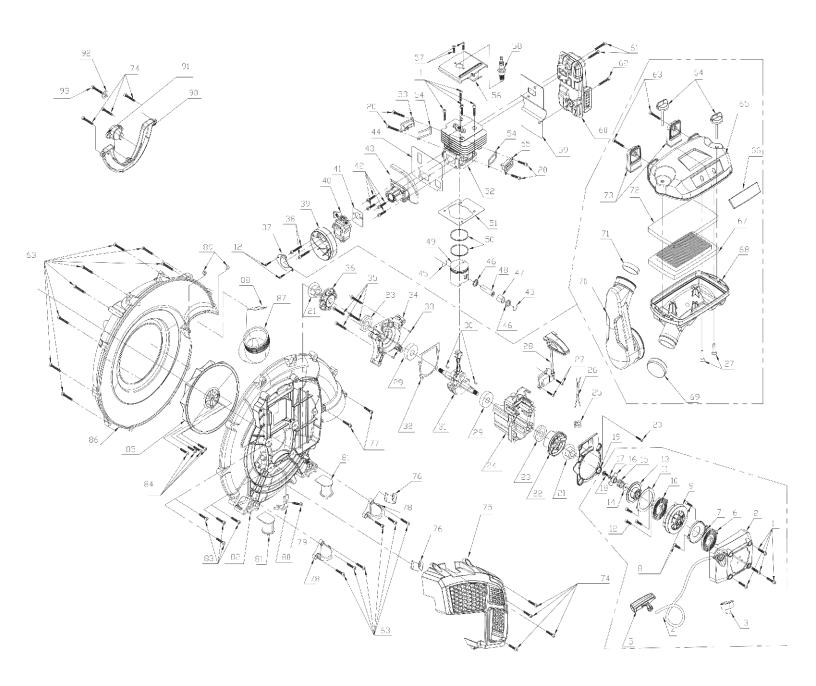

# STARTER ASSEMBLY

| Part Nu | Part Number: 20085753        |     |  |
|---------|------------------------------|-----|--|
| No.     | Description                  | Qty |  |
| 1       | Screw M5x25                  | 7   |  |
| 2       | Starter Housing              | 1   |  |
| 3       | Pull Cord Sheath             | 1   |  |
| 4       | Starter Pull Cord            | 1   |  |
| 5       | Starter Handle               | 1   |  |
| 6       | Coil Spring                  | 1   |  |
| 7       | Coil Spring Cover            | 1   |  |
| 8       | Self-Tapping Screw ST3.5x6   | 2   |  |
| 9       | Starter Pulley               | 1   |  |
| 10      | Coil Spring                  | 1   |  |
| 11      | Spring Plate                 | 1   |  |
| 12      | Self-Tapping Screw ST4.2x9.5 | 5   |  |
| 13      | Starting Ratchet             | 1   |  |
| 14      | Plate Washer 5.5x20x1        | 1   |  |
| 15      | Sparing                      | 1   |  |
| 16      | Ratchet Gland                | 1   |  |
| 17      | Anti-Wear Gasket             | 1   |  |
| 18      | Starter Screw                | 1   |  |

#### **SPARK PLUG**

| No. | Description | Qty |
|-----|-------------|-----|
| 58  | Spark Plug  | 1   |

| No. | Description               | Qty |
|-----|---------------------------|-----|
| 1   | Screw M5x20               | 7   |
| 2   | Starter Housing Frame     | 1   |
| 3   | Starter Housing           | 1   |
| 4   | Pull Cord Sheath          | 1   |
| 5   | Starter Pull Cord         | 1   |
| 6   | Starter Handle            | 1   |
| 7   | Coil Spring               | 1   |
| 8   | Coil Spring Cover         | 1   |
| 9   | Starter Pulley            | 1   |
| 10  | Starter Torsional Spring  | 1   |
| 11  | Starter Ratchet           | 1   |
| 12  | Starter Dial Claw         | 2   |
| 13  | Plate Washer              | 1   |
| 14  | Circlip                   | 1   |
| 15  | Air Deflector             | 1   |
| 16  | Self-Tapping Screw ST4x10 | 8   |
| 17  | Muffler Cover             | 1   |
| 18  | Rubber Pad                | 1   |
| 19  | Flange Nut M8             | 1   |
| 20  | Magneto Rotor             | 1   |
| 21  | Oil-Seal Φ12xΦ22x7        | 2   |
| 22  | Screw M5x35               | 4   |
| 23  | Crankcase LH              | 1   |
| 24  | Gasket \ Crankcase        | 1   |
| 25  | Ball Bearing 6201         | 1   |
| 26  | Crank Shaft               | 1   |
| 27  | Key 3x5x13                | 1   |
| 28  | Bearing Φ8xΦ11x10         | 1   |
| 29  | Circlip \ Piston Ring     | 2   |
| 30  | Piston Pin                | 1   |
| 31  | Piston                    | 1   |
| 32  | Piston Ring               | 2   |
| 33  | Gasket \ Cylinder         | 1   |
| 34  | Ріп Ф3х9                  | 2   |
| 35  | Crankcase RH              | 1   |

| No. | Description               | Qty |
|-----|---------------------------|-----|
| 36  | Screw M4x20               | 2   |
| 37  | Igniter                   | 1   |
| 38  | Spark Plug Cover          | 1   |
| 39  | Heat Insulation Pad       | 2   |
| 40  | Screw M5×60               | 2   |
| 41  | Lock Washer Φ5            | 2   |
| 42  | Plate Washer Φ5           | 2   |
| 43  | Muffler Insulation Cover  | 1   |
| 44  | Muffler                   | 1   |
| 45  | Muffler Gasket            | 1   |
| 46  | Spark Plug                | 1   |
| 47  | Cylinder                  | 1   |
| 48  | Inlet Pipe Gasket         | 1   |
| 49  | Admitting Pipe            | 1   |
| 50  | Screw M5x25               | 5   |
| 51  | Carburetor Gasket         | 1   |
| 52  | Carburetor                | 1   |
| 53  | Air Door Knob             | 1   |
| 54  | Air Filter Housing Base   | 1   |
| 55  | Screw M5x45               | 2   |
| 56  | Air Filter                | 1   |
| 57  | Air Filter Cover          | 1   |
| 58  | Air Filter Knob           | 1   |
| 59  | Self-Tapping Screw ST5x19 | 9   |
| 60  | Self-Tapping Screw ST5x16 | 10  |
| 61  | Handle Bottom Cover Left  | 1   |
| 62  | Bottom Handle             | 1   |
| 63  | Handle Bottom Cover Right | 1   |
| 64  | Trigger Support           | 1   |
| 65  | Trigger                   | 1   |
| 66  | Top Handle Cover Left     | 1   |
| 67  | Top Handle Left           | 1   |
| 68  | Top Handle Right          | 1   |
| 69  | Driving Lever             | 1   |
| 70  | Reed                      | 1   |

| No. | Description           | Qty |
|-----|-----------------------|-----|
| 71  | Throttle Push Rod     | 1   |
| 72  | Trigger               | 1   |
| 73  | Air Tube              | 1   |
| 74  | Balancer              | 1   |
| 75  | Oil Return Pipe       | 1   |
| 76  | Fuel Tube Retainer    | 1   |
| 77  | Fuel Tube             | 1   |
| 78  | Snap Rings            | 1   |
| 79  | Filter Fuel           | 1   |
| 80  | Fall Prevention Board | 1   |
| 81  | O-Ring                | 1   |
| 82  | Fuel Tank Cover       | 1   |
| 83  | Fixed Block           | 4   |
| 84  | Damping Spring        | 4   |
| 85  | Off Line              | 1   |
| 86  | Flame Out Switch 1    | 1   |
| 87  | Waterproof Cap        | 1   |
| 88  | Volute Left           | 1   |

| No. | Description               | Qty |
|-----|---------------------------|-----|
| 89  | Top Handle Cover Right    | 1   |
| 90  | Button Spring             | 1   |
| 91  | Fixed Link                | 1   |
| 92  | Strip Seal                | 1   |
| 93  | Plate Washer              | 2   |
| 94  | Worm Wheel                | 1   |
| 95  | Left Handed Nut M8        | 1   |
| 96  | Micro Switch 2            | 1   |
| 97  | Pin                       | 2   |
| 98  | Volute Right              | 1   |
| 99  | Self-Tapping Screw ST5×14 | 1   |
| 100 | Torsional Spring          | 1   |
| 101 | Worm Wheel Cover          | 1   |
| 102 | Worm Wheel Cover Border   | 1   |
| 103 | Tube Serpentine           | 1   |
| 104 | Safety Grid               | 1   |
| 105 | Tube Front Round          | 1   |