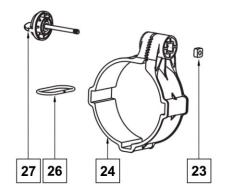

#### THROTTLE SEAT ASSEMBLY

Part Number: 68837604

| No. | Description             | Qty |
|-----|-------------------------|-----|
| 23  | Nut M5                  | 1   |
| 24  | Handle Seat Fixing Ring | 1   |
| 26  | Connecting Shackle      | 1   |
| 27  | Locking Knob            | 1   |