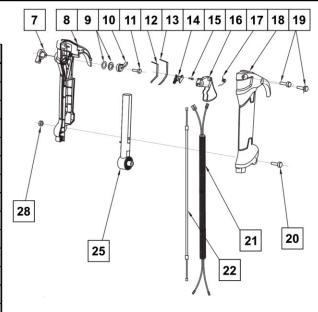

## THROTTLE HANDLE ASSEMBLY

Part Number: 20085772

| No. | Description                 | Qty |
|-----|-----------------------------|-----|
| 7   | Speed Knob                  | 1   |
| 8   | Left Cover                  | 1   |
| 9   | Washer                      | 1   |
| 10  | Cruise Control Lever        | 1   |
| 11  | Self-Tapping Screw ST4×16   | 1   |
| 12  | Leaf A                      | 1   |
| 13  | Leaf B                      | 1   |
| 14  | Limit Plate                 | 1   |
| 15  | Self-Tapping Screw ST3.5×6  | 1   |
| 16  | Throttle Push Rod           | 1   |
| 17  | Trigger Spring              | 1   |
| 18  | Right Cover                 | 1   |
| 19  | Self-Tapping Screw ST5.0×14 | 2   |
| 20  | Screw M5x40                 | 1   |
| 21  | Off Line                    | 1   |
| 22  | Throttle Cable              | 1   |
| 23  | Nut M5                      | 1   |
| 24  | Handle Seat Fixing Ring     | 1   |
| 25  | Handle Seat                 | 1   |
| 26  | Connecting Shackle          | 1   |
| 27  | Locking Knob                | 1   |
| 28  | Nut M5                      | 1   |