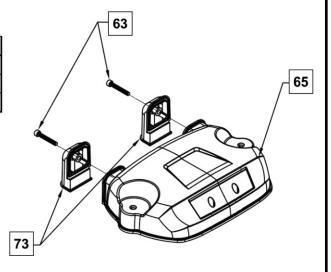

## AIR FILTER TOP HOUSING ASSEMBLY

Part Number: 68837601

| No. | Description               | Qty |
|-----|---------------------------|-----|
| 65  | Air Box Cover             | 1   |
| 73  | Air Filter Side Cover     | 2   |
| 63  | Self-Tapping Screw ST5x25 | 2   |