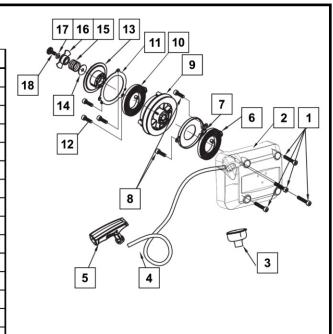

# STARTER ASSEMBLY

| Part Nu | Part Number: 20085753        |     |  |
|---------|------------------------------|-----|--|
| No.     | Description                  | Qty |  |
| 1       | Screw M5x25                  | 7   |  |
| 2       | Starter Housing              | 1   |  |
| 3       | Pull Cord Sheath             | 1   |  |
| 4       | Starter Pull Cord            | 1   |  |
| 5       | Starter Handle               | 1   |  |
| 6       | Coil Spring                  | 1   |  |
| 7       | Coil Spring Cover            | 1   |  |
| 8       | Self-Tapping Screw ST3.5x6   | 2   |  |
| 9       | Starter Pulley               | 1   |  |
| 10      | Coil Spring                  | 1   |  |
| 11      | Spring Plate                 | 1   |  |
| 12      | Self-Tapping Screw ST4.2x9.5 | 5   |  |
| 13      | Starting Ratchet             | 1   |  |
| 14      | Plate Washer 5.5x20x1        | 1   |  |
| 15      | Sparing                      | 1   |  |
| 16      | Ratchet Gland                | 1   |  |
| 17      | Anti-Wear Gasket             | 1   |  |
| 18      | Starter Screw                | 1   |  |