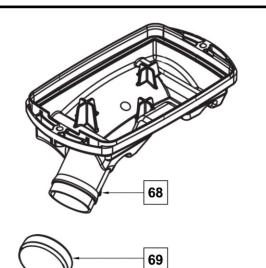

### AIR FILTER BOTTOM HOUSING ASSEMBLY

Part Number: 68837603

| No. | Description            | Qty |
|-----|------------------------|-----|
| 68  | Air Filter Lower Cover | 1   |
| 69  | Victaulic Ф80-Ф100     | 1   |