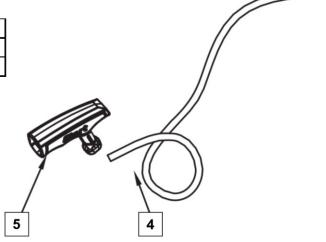

#### START HANDLE AND ROPE ASSEMBLY

Part Number: 68856002

| No. | Description       | Qty |
|-----|-------------------|-----|
| 5   | Starter Handle    | 1   |
| 4   | Starter Pull Cord | 1   |