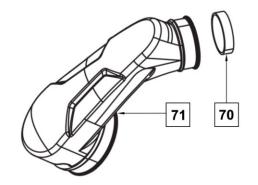

### **DRAFT PIPE ASSEMBLY**

| No. | Description       | Qty |
|-----|-------------------|-----|
| 70  | Draft Pipe        | 1   |
| 71  | Victaulic Φ44-Φ64 | 1   |