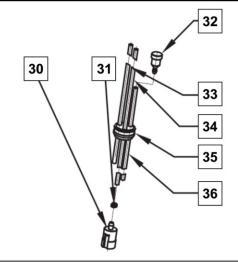

## **FUEL TANK FILTER ASSEMBLY**

Part Number: 20085776

| No. | Description          | Qty |
|-----|----------------------|-----|
| 30  | Filter Fuel          | 1   |
| 31  | Snap Ring Φ7.5       | 1   |
| 32  | Balancer             | 1   |
| 33  | Fuel Tube A Φ2.5x5   | 1   |
| 34  | Oil Return Pipe      | 1   |
| 35  | Fuel Tube B Φ2.5x5   | 1   |
| 36  | Retainer / Fuel Tube | 1   |