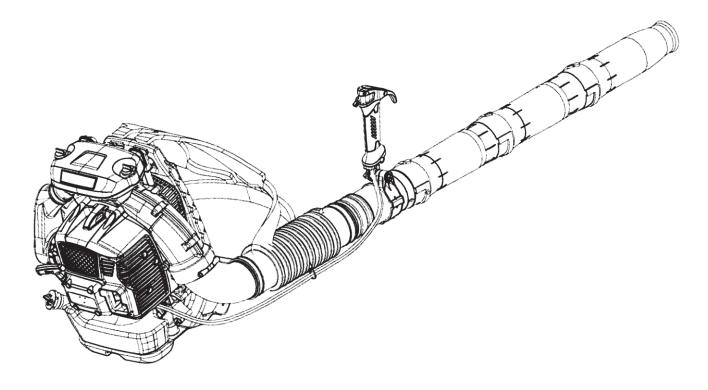

GAS///

**PARTS LIST** 

# HANDHELD BLOWER

MODEL: PBB2884









Version: B - Issue Date: 2023/03/15



# **SPARE PARTS / CHASSIS AND ENCLOSURE**

### AIR FILTER BOTTOM HOUSING ASSEMBLY

Part Number: 68837603

| No. | Description            | Qty |
|-----|------------------------|-----|
| 68  | Air Filter Lower Cover | 1   |
| 69  | Victaulic Ф80-Ф100     | 1   |



## AIR FILTER TOP HOUSING ASSEMBLY

Part Number: 68837601

| No. | Description               | Qty |
|-----|---------------------------|-----|
| 65  | Air Box Cover             | 1   |
| 73  | Air Filter Side Cover     | 2   |
| 63  | Self-Tapping Screw ST5x25 | 2   |



### **DRAFT PIPE ASSEMBLY**

| No. | Description       | Qty |
|-----|-------------------|-----|
| 70  | Draft Pipe        | 1   |
| 71  | Victaulic Φ44-Φ64 | 1   |





# **SPARE PARTS / CHASSIS AND ENCLOSURE**

##