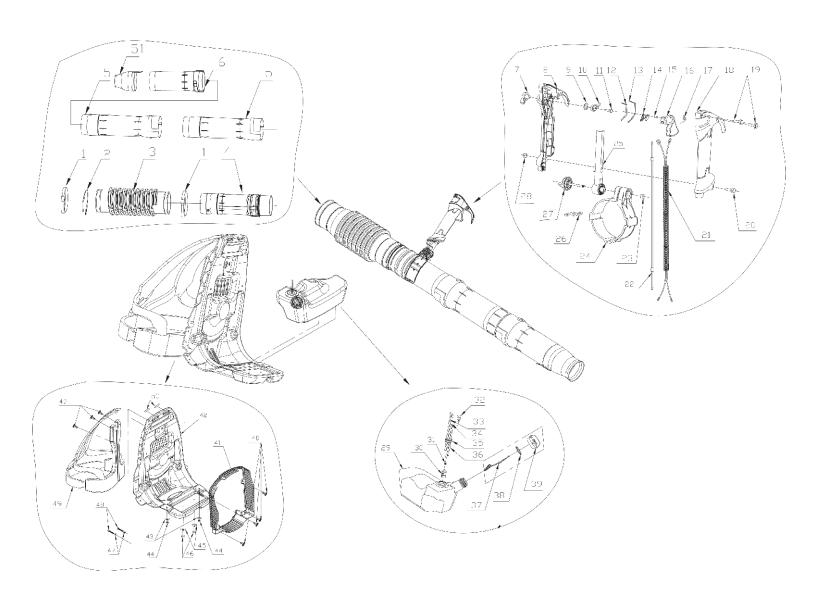

## THROTTLE HANDLE ASSEMBLY

Part Number: 20085772

| No. | Description                 | Qty |
|-----|-----------------------------|-----|
| 7   | Speed Knob                  | 1   |
| 8   | Left Cover                  | 1   |
| 9   | Washer                      | 1   |
| 10  | Cruise Control Lever        | 1   |
| 11  | Self-Tapping Screw ST4×16   | 1   |
| 12  | Leaf A                      | 1   |
| 13  | Leaf B                      | 1   |
| 14  | Limit Plate                 | 1   |
| 15  | Self-Tapping Screw ST3.5×6  | 1   |
| 16  | Throttle Push Rod           | 1   |
| 17  | Trigger Spring              | 1   |
| 18  | Right Cover                 | 1   |
| 19  | Self-Tapping Screw ST5.0×14 | 2   |
| 20  | Screw M5x40                 | 1   |
| 21  | Off Line                    | 1   |
| 22  | Throttle Cable              | 1   |
| 23  | Nut M5                      | 1   |
| 24  | Handle Seat Fixing Ring     | 1   |
| 25  | Handle Seat                 | 1   |
| 26  | Connecting Shackle          | 1   |
| 27  | Locking Knob                | 1   |
| 28  | Nut M5                      | 1   |

#### THROTTLE SEAT ASSEMBLY

Part Number: 68837604

| No. | Description             | Qty |
|-----|-------------------------|-----|
| 23  | Nut M5                  | 1   |
| 24  | Handle Seat Fixing Ring | 1   |
| 26  | Connecting Shackle      | 1   |
| 27  | Locking Knob            | 1   |

#### **LOCKING KNOB**

| No. | Description  | Qty |
|-----|--------------|-----|
| 64  | Locking Knob | 1   |

#### **FUEL TANK**

Part Number: 20060176

| No. | Description | Qty |
|-----|-------------|-----|
| 29  | Fuel Tank   | 1   |

#### **FUEL TANK CAP ASSEMBLY**

Part Number: 20072561

| No. | Description           | Qty |
|-----|-----------------------|-----|
| 37  | Fall Prevention Board | 1   |
| 38  | Seal Washer           | 1   |
| 39  | Tank Cap              | 1   |

## **BACKING AND PLASTIC SCREWS**

| No. | Description     | Qty |
|-----|-----------------|-----|
| 49  | Backing         | 1   |
| 40  | Expansion Screw | 7   |

# STARTER ASSEMBLY

| Part Nu | Part Number: 20085753        |     |  |
|---------|------------------------------|-----|--|
| No.     | Description                  | Qty |  |
| 1       | Screw M5x25                  | 7   |  |
| 2       | Starter Housing              | 1   |  |
| 3       | Pull Cord Sheath             | 1   |  |
| 4       | Starter Pull Cord            | 1   |  |
| 5       | Starter Handle               | 1   |  |
| 6       | Coil Spring                  | 1   |  |
| 7       | Coil Spring Cover            | 1   |  |
| 8       | Self-Tapping Screw ST3.5x6   | 2   |  |
| 9       | Starter Pulley               | 1   |  |
| 10      | Coil Spring                  | 1   |  |
| 11      | Spring Plate                 | 1   |  |
| 12      | Self-Tapping Screw ST4.2x9.5 | 5   |  |
| 13      | Starting Ratchet             | 1   |  |
| 14      | Plate Washer 5.5x20x1        | 1   |  |
| 15      | Sparing                      | 1   |  |
| 16      | Ratchet Gland                | 1   |  |
| 17      | Anti-Wear Gasket             | 1   |  |
| 18      | Starter Screw                | 1   |  |

#### START HANDLE AND ROPE ASSEMBLY

Part Number: 68856002

| No. | Description       | Qty |
|-----|-------------------|-----|
| 5   | Starter Handle    | 1   |
| 4   | Starter Pull Cord | 1   |

## **IGNITION AND SPARK PLUG CAP ASSEMBLY**

Part Number: 68837607

| No. | Description | Qty |
|-----|-------------|-----|
| 28  | Igniter     | 1   |
| 27  | Screw M4x14 | 2   |

#### **CARBURETOR**

Part Number: 20055609

| No. | Description | Qty |
|-----|-------------|-----|
| 40  | Carburetor  | 1   |

#### **TUBE ELBOW ASSEMBLY**

Part Number: 68837606

| No. | Description     | Qty |
|-----|-----------------|-----|
| 87  | Elbow           | 1   |
| 88  | O-Rings 100x3.1 | 1   |

#### **TUBE FLEXIBLE**

| No. | Description   | Qty |
|-----|---------------|-----|
| 3   | Flexible Tube | 1   |

## **TUBE INTERMEDIATE**

Part Number: 20071610

| No. | Description       | Qty |
|-----|-------------------|-----|
| 5   | Intermediate Tube | 2   |

#### **TUBE REAR**

Part Number: 20071612

| No. | Description | Qty |
|-----|-------------|-----|
| 4   | Rear Tube   | 1   |

#### **TUBE FRONT**

Part Number: 20071611

| No. | Description | Qty |
|-----|-------------|-----|
| 6   | Front Tube  | 1   |

#### СLАМР Ф3 - Ф5

Part Number: 20060254

| No. | Description     | Qty |
|-----|-----------------|-----|
| 1   | СІатр Ф100-Ф120 | 1   |

## THROTTLE CABLE CLIP

| No. | Description         | Qty |
|-----|---------------------|-----|
| 2   | Throttle Cable Clip | 1   |

## **FUEL TANK FILTER ASSEMBLY**

Part Number: 20085776

| No. | Description          | Qty |
|-----|----------------------|-----|
| 30  | Filter Fuel          | 1   |
| 31  | Snap Ring Φ7.5       | 1   |
| 32  | Balancer             | 1   |
| 33  | Fuel Tube A Φ2.5x5   | 1   |
| 34  | Oil Return Pipe      | 1   |
| 35  | Fuel Tube B Φ2.5x5   | 1   |
| 36  | Retainer / Fuel Tube | 1   |