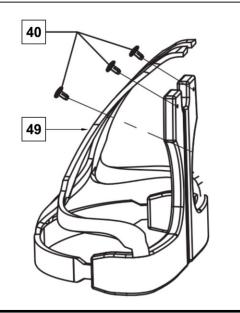

## **BACKING AND PLASTIC SCREWS**

| No. | Description     | Qty |
|-----|-----------------|-----|
| 49  | Backing         | 1   |
| 40  | Expansion Screw | 7   |