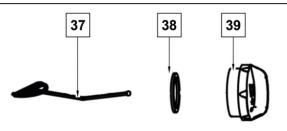

#### **FUEL TANK CAP ASSEMBLY**

Part Number: 20072561

| No. | Description           | Qty |
|-----|-----------------------|-----|
| 37  | Fall Prevention Board | 1   |
| 38  | Seal Washer           | 1   |
| 39  | Tank Cap              | 1   |

#### **LOCKING KNOB**

| No. | Description  | Qty |
|-----|--------------|-----|
| 64  | Locking Knob | 1   |