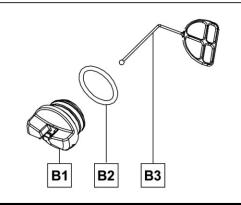

#### **OIL CAP ASSEMBLY**

| No. | Description     | Qty |
|-----|-----------------|-----|
| В1  | Oil Cover       | 1   |
| B2  | Packing Washing | 1   |
| В3  | Anti-Drop Plate | 1   |

| No. | Description                      | Qty |
|-----|----------------------------------|-----|
| В   | Tank, Fuel, Bale Handle Assembly | 1   |
| B1  | Oil Cover                        | 1   |
| B2  | Packing Washing                  | 1   |
| В3  | Anti-Drop Plate                  | 1   |
| B4  | Shock-Reducing Rubber            | 2   |
| B5  | Self-Tapping Screw STSt5×14      | 3   |
| В6  | Self-Tapping Screw ST4×10        | 1   |
| B7  | Plate                            | 1   |
| В8  | Fuel Tank Assembly               | 1   |
| В9  | Self-Tapping Screw St4.8×16      | 1   |
| B10 | Damping Spring Socket            | 3   |