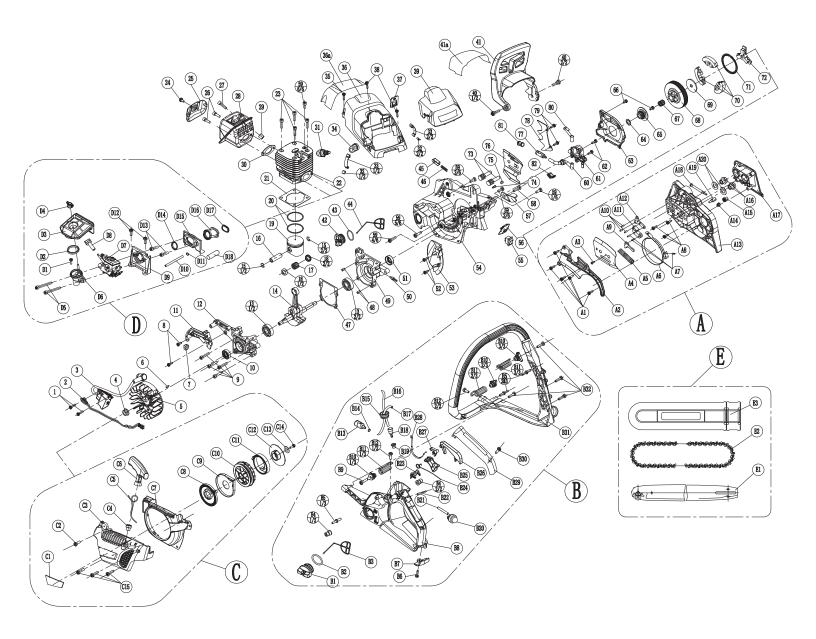

#### **CHAIN CATCHER**

| N | ο. | Description   | Qty |
|---|----|---------------|-----|
| 5 | 7  | Chain Catcher | 1   |

| No. | Description               | Qty |
|-----|---------------------------|-----|
| Α   | Brake Assembly            | 1   |
| A1  | Self-Tapping Screw ST4×10 | 5   |
| A2  | Brake Spring Cover Plate  | 1   |
| A3  | Screw M4×8                | 1   |
| A4  | Tensioner Cover Plate     | 1   |
| A5  | Brake Spring              | 1   |
| A6  | Brake Strap               | 1   |
| A7  | Pin 3×9                   | 3   |
| A8  | Self-Tapping Screw ST4×10 | 3   |
| A9  | Brake Control Rod         | 1   |
| A10 | Pin 3.05×9                | 3   |
| A11 | Secondary Pull-Rod        | 1   |
| A12 | Main Level                | 1   |
| A13 | Right Cover Assembly      | 1   |
| A14 | Driven Gear               | 1   |
| A15 | Driving Gear              | 1   |
| A16 | Nut M8                    | 2   |
| A17 | Nut Plate                 | 1   |
| A18 | Tightener Screw           | 1   |
| A19 | Tension Block             | 1   |
| A20 | Flat Washer               | 2   |

| No. | Description                      | Qty |
|-----|----------------------------------|-----|
| В   | Tank, Fuel, Bale Handle Assembly | 1   |
| B1  | Oil Cover                        | 1   |
| B2  | Packing Washing                  | 1   |
| В3  | Anti-Drop Plate                  | 1   |
| B4  | Shock-Reducing Rubber            | 2   |
| B5  | Self-Tapping Screw STSt5×14      | 3   |
| В6  | Self-Tapping Screw ST4×10        | 1   |
| B7  | Plate                            | 1   |
| В8  | Fuel Tank Assembly               | 1   |
| В9  | Self-Tapping Screw St4.8×16      | 1   |
| B10 | Damping Spring Socket            | 3   |

| No. | Description                 | Qty |
|-----|-----------------------------|-----|
| B11 | Damping Spring              | 3   |
| B12 | Self-Tapping Screw ST4.8×16 | 2   |
| B13 | Gasoline Filter             | 1   |
| B14 | Circlip                     | 1   |
| B15 | Tubing Bridge               | 1   |
| B16 | Oil Tube2.5×5×100           | 1   |
| B17 | Oil Tube2.5×5×200           | 1   |
| B18 | Balancer Body               | 1   |
| B19 | Balancer Seat               | 1   |
| B20 | Oil Vacuole                 | 1   |
| B21 | Oil Tube2.5×5×60            |     |
| B22 | Pin Φ3×25                   | 1   |
| B23 | Limited Block               | 1   |
| B24 | Trigger Torsion Rod Spring  | 1   |
| B25 | Trigger                     | 1   |
| B26 | Trigger Control Rack        | 1   |
| B27 | Limited Block               | 1   |
| B28 | Cable Accelerator           | 1   |
| B29 | Handle Cover                | 1   |
| B30 | Self-Tapping Screw ST4.8×12 | 1   |
| B31 | Bale Handle                 | 1   |
| B32 | Self-Tapping Screw ST4.8×16 | 3   |

| No. | Description       | Qty |
|-----|-------------------|-----|
| С   | Starter Assembly  | 1   |
| C1  | Label             | 1   |
| C2  | Screw M5×20       | 1   |
| C3  | Start Cover       | 1   |
| C4  | Pull Cord Sheath  | 1   |
| C5  | Starter Pull Cord | 1   |
| C6  | Starter Handle    | 1   |
| C7  | Bossing           | 1   |
| C8  | Start Coil Spring | 1   |
| C9  | Coil Spring Cover | 1   |

| No. | Description                  | Qty |
|-----|------------------------------|-----|
| C10 | Start Plate                  | 1   |
| C11 | Easy Start-Coil Spring       | 1   |
| C12 | Easy Start-Coil Spring Cover | 1   |
| C13 | Flat Washer Φ5               | 1   |
| C14 | Self-Tapping Screw ST4.8×13  | 1   |
| C15 | Self-Tapping Screw ST4.8×16  | 3   |

| No. | Description                    | Qty |
|-----|--------------------------------|-----|
| D   | Air Intake System              | 1   |
| D1  | Self-Tapping Screw ST4.8×12    | 1   |
| D2  | Rubber Seal                    | 1   |
| D3  | Air Filter Assembly            | 1   |
| D4  | Rotary Knob                    | 1   |
| D5  | Screw M5×50                    | 2   |
| D6  | Air Intake Socket              | 1   |
| D7  | Carburetor                     | 1   |
| D8  | Throttle Rod                   | 1   |
| D9  | Fixed Seat For Carburetor      | 1   |
| D10 | Suction Tube Circlip 3×6.5×110 | 1   |
| D11 | Circlip                        | 1   |
| D12 | Self-Tapping Screw ST4.8×12    | 2   |
| D13 | Screw M5×20                    | 2   |
| D14 | Hold Coil                      | 1   |
| D15 | Dummy Plate                    | 1   |
| D16 | Air Intake Tube                | 1   |
| D17 | Hold Coil                      | 1   |
| D18 | Drive Pipe Φ7×90               | 1   |

| No. | Description          | Qty |
|-----|----------------------|-----|
| E   | Cutting System       | 1   |
| E1  | Guide Bar 18 Inch    | 1   |
| E2  | Saw Chain 18 Inch    | 1   |
| E3  | Guide Sleeve 18 Inch | 1   |

| No. | Description             | Qty |
|-----|-------------------------|-----|
| 1   | Screw M4×20             | 2   |
| 2   | Extinction Conductor    | 1   |
| 3   | Igniter                 | 1   |
| 4   | Nut M8×1                | 1   |
| 5   | Flywheel                | 1   |
| 6   | Semicircular Key        | 1   |
| 7   | Rubber Sleeve           | 1   |
| 8   | Tapping Screw ST4×12    | 2   |
| 9   | Screw M5×25             | 4   |
| 10  | Oil Seal 12×22×7        | 1   |
| 11  | Circuit Board           | 1   |
| 12  | Left Case Body          | 1   |
| 13  | Bearing 6201 Grade D    | 2   |
| 14  | Crankshaft              | 1   |
| 15  | Piston Pin Clip         | 2   |
| 16  | Piston Pin              | 1   |
| 17  | Needle Bearing 10×14×12 | 1   |
| 18  | Needle Bearing Ring     | 2   |
| 19  | Piston                  | 1   |
| 20  | Piston Ring             | 2   |
| 21  | Cylinder Gasket         | 1   |
| 22  | Cylinder                | 1   |
| 23  | Screw M5×20             | 4   |
| 24  | Screw M5×10             | 1   |
| 25  | Cover Plate             | 1   |
| 26  | Screw M5×20             | 2   |
| 27  | Screw M5×20             | 1   |
| 28  | Muffler Assembly        | 1   |
| 29  | Support Column          | 1   |
| 30  | Muffler Sealing Plate   | 1   |
| 31  | Spark Plug              | 1   |
| 32  | Dead Plate              | 2   |
| 33  | Snap Joint              | 2   |

| No. | Description               | Qty |
|-----|---------------------------|-----|
| 34  | Idle Adjusting Guide Set  | 1   |
| 35  | Self-Tapping Screw ST4×16 | 1   |
| 36  | Top Housing               | 1   |
| 36A | Label                     | 1   |
| 37  | Hot Blast Valve           | 1   |
| 38  | Self-Tapping Screw ST4×22 | 2   |
| 39  | Air Filter Cover          | 1   |
| 40  | Screw                     | 2   |
| 41  | Handle Guard              | 1   |
| 41A | Label                     | 1   |
| 42  | Fuel Cover                | 1   |
| 43  | Rubber Seal               | 1   |
| 44  | Anti-Drop Plate           | 1   |
| 45  | Reset Device              | 1   |
| 46  | Reset Spring              | 1   |
| 47  | Case Body Sealing Plate   | 1   |
| 48  | Pin Φ5×10                 | 2   |
| 49  | Right Case Body           | 1   |
| 50  | Suction Jet               | 1   |
| 51  | Oil Seal 12×22×7          | 1   |
| 52  | Self-Tapping Screw ST4×12 | 2   |
| 53  | Sir Deflector             | 1   |
| 54  | Engine Base               | 1   |
| 55  | Extinction Switch         | 1   |
| 56  | Shoe Block                | 1   |
| 57  | Chain Catcher             | 1   |

| No. | Description                 | Qty |
|-----|-----------------------------|-----|
| 58  | Self-Tapping Screw ST4.8×16 | 1   |
| 59  | Screw M5×14                 | 6   |
| 60  | Oil Tube                    | 1   |
| 61  | Oil Pump                    | 1   |
| 62  | Screw M4×12                 | 2   |
| 63  | Cover Plate                 | 1   |
| 64  | Turbine Gasket 10×18×1      | 1   |
| 65  | Turbine Worm Gear           | 1   |
| 66  | Self-Tapping Screw St4×12   | 2   |
| 67  | Needle Bearing10×13×13      | 1   |
| 68  | Clutch Shell                | 1   |
| 69  | Clutch Adjusting Washer     | 1   |
| 70  | Shoe Block                  | 3   |
| 71  | Clutch Extension Spring     | 1   |
| 72  | Retainer                    | 1   |
| 73  | Bolt M8×42                  | 2   |
| 74  | Aeration Jet                | 1   |
| 75  | Sponge Transition Block     | 1   |
| 76  | Damper                      | 1   |
| 77  | Oil Filter                  | 1   |
| 78  | Bumper Spikes               | 1   |
| 79  | Self-Tapping Screw ST4.8×16 | 2   |
| 80  | Nozzle                      | 1   |
| 81  | Oil Filter Screen           | 1   |
| 82  | Rubber Sleeve               | 1   |