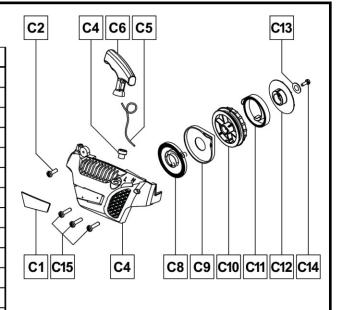

# STARTER ASSEMBLY

| Part Number: 20060872 |                              |     |  |
|-----------------------|------------------------------|-----|--|
| No.                   | Description                  | Qty |  |
| C1                    | Label                        | 1   |  |
| C2                    | Screw M5×20                  | 1   |  |
| C3                    | Start Cover                  | 1   |  |
| C4                    | Pull Cord Sheath             | 1   |  |
| C5                    | Starter Pull Cord            | 1   |  |
| C6                    | Starter Handle               | 1   |  |
| C7                    | Bossing                      | 1   |  |
| C8                    | Start Coil Spring            | 1   |  |
| C9                    | Coil Spring Cover            | 1   |  |
| C10                   | Start Plate                  | 1   |  |
| C11                   | Easy Start-Coil Spring       | 1   |  |
| C12                   | Easy Start-Coil Spring Cover | 1   |  |
| C13                   | Flat Washer Φ5               | 1   |  |
| C14                   | Self-Tapping Screw ST4.8×13  | 4   |  |

| No. | Description       | Qty |
|-----|-------------------|-----|
| С   | Starter Assembly  | 1   |
| C1  | Label             | 1   |
| C2  | Screw M5×20       | 1   |
| C3  | Start Cover       | 1   |
| C4  | Pull Cord Sheath  | 1   |
| C5  | Starter Pull Cord | 1   |
| C6  | Starter Handle    | 1   |
| C7  | Bossing           | 1   |
| C8  | Start Coil Spring | 1   |
| C9  | Coil Spring Cover | 1   |

| No. | Description                  | Qty |
|-----|------------------------------|-----|
| C10 | Start Plate                  | 1   |
| C11 | Easy Start-Coil Spring       | 1   |
| C12 | Easy Start-Coil Spring Cover | 1   |
| C13 | Flat Washer Φ5               | 1   |
| C14 | Self-Tapping Screw ST4.8×13  | 1   |
| C15 | Self-Tapping Screw ST4.8×16  | 3   |