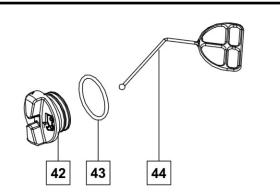

#### **FUEL CAP ASSEMBLY**

Part Number: 20074393

| No. | Description     | Qty |
|-----|-----------------|-----|
| 42  | Fuel Cover      | 1   |
| 43  | Rubber Seal     | 1   |
| 44  | Anti-Drop Plate | 1   |

| No. | Description               | Qty |
|-----|---------------------------|-----|
| 34  | Idle Adjusting Guide Set  | 1   |
| 35  | Self-Tapping Screw ST4×16 | 1   |
| 36  | Top Housing               | 1   |
| 36A | Label                     | 1   |
| 37  | Hot Blast Valve           | 1   |
| 38  | Self-Tapping Screw ST4×22 | 2   |
| 39  | Air Filter Cover          | 1   |
| 40  | Screw                     | 2   |
| 41  | Handle Guard              | 1   |
| 41A | Label                     | 1   |
| 42  | Fuel Cover                | 1   |
| 43  | Rubber Seal               | 1   |
| 44  | Anti-Drop Plate           | 1   |
| 45  | Reset Device              | 1   |
| 46  | Reset Spring              | 1   |
| 47  | Case Body Sealing Plate   | 1   |
| 48  | Pin Φ5×10                 | 2   |
| 49  | Right Case Body           | 1   |
| 50  | Suction Jet               | 1   |
| 51  | Oil Seal 12×22×7          | 1   |
| 52  | Self-Tapping Screw ST4×12 | 2   |
| 53  | Sir Deflector             | 1   |
| 54  | Engine Base               | 1   |
| 55  | Extinction Switch         | 1   |
| 56  | Shoe Block                | 1   |
| 57  | Chain Catcher             | 1   |