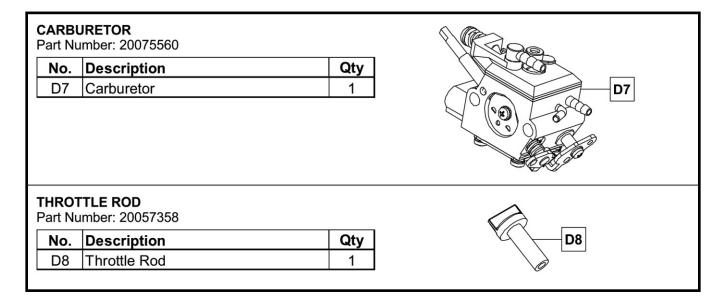

| No. | Description                    | Qty |
|-----|--------------------------------|-----|
| D   | Air Intake System              | 1   |
| D1  | Self-Tapping Screw ST4.8×12    | 1   |
| D2  | Rubber Seal                    | 1   |
| D3  | Air Filter Assembly            | 1   |
| D4  | Rotary Knob                    | 1   |
| D5  | Screw M5×50                    | 2   |
| D6  | Air Intake Socket              | 1   |
| D7  | Carburetor                     | 1   |
| D8  | Throttle Rod                   | 1   |
| D9  | Fixed Seat For Carburetor      | 1   |
| D10 | Suction Tube Circlip 3×6.5×110 | 1   |
| D11 | Circlip                        | 1   |
| D12 | Self-Tapping Screw ST4.8×12    | 2   |
| D13 | Screw M5×20                    | 2   |
| D14 | Hold Coil                      | 1   |
| D15 | Dummy Plate                    | 1   |
| D16 | Air Intake Tube                | 1   |
| D17 | Hold Coil                      | 1   |
| D18 | Drive Pipe Φ7×90               | 1   |