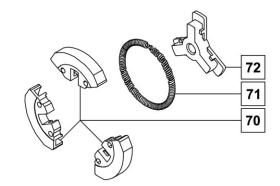

#### **CLUTCH ASSEMBLY**

Part Number: 20056591

| No. | Description             | Qty |
|-----|-------------------------|-----|
| 70  | Shoe Block              | 3   |
| 71  | Clutch Extension Spring | 1   |
| 72  | Retainer                | 1   |

| No. | Description                 | Qty |
|-----|-----------------------------|-----|
| 58  | Self-Tapping Screw ST4.8×16 | 1   |
| 59  | Screw M5×14                 | 6   |
| 60  | Oil Tube                    | 1   |
| 61  | Oil Pump                    | 1   |
| 62  | Screw M4×12                 | 2   |
| 63  | Cover Plate                 | 1   |
| 64  | Turbine Gasket 10×18×1      | 1   |
| 65  | Turbine Worm Gear           | 1   |
| 66  | Self-Tapping Screw St4×12   | 2   |
| 67  | Needle Bearing10×13×13      | 1   |
| 68  | Clutch Shell                | 1   |
| 69  | Clutch Adjusting Washer     | 1   |
| 70  | Shoe Block                  | 3   |
| 71  | Clutch Extension Spring     | 1   |
| 72  | Retainer                    | 1   |
| 73  | Bolt M8×42                  | 2   |
| 74  | Aeration Jet                | 1   |
| 75  | Sponge Transition Block     | 1   |
| 76  | Damper                      | 1   |
| 77  | Oil Filter                  | 1   |
| 78  | Bumper Spikes               | 1   |
| 79  | Self-Tapping Screw ST4.8×16 | 2   |
| 80  | Nozzle                      | 1   |
| 81  | Oil Filter Screen           | 1   |
| 82  | Rubber Sleeve               | 1   |