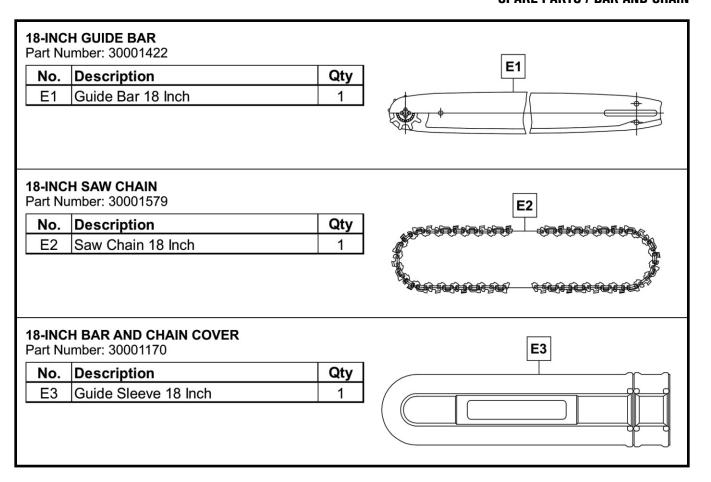

| No. | Description          | Qty |
|-----|----------------------|-----|
| E   | Cutting System       | 1   |
| E1  | Guide Bar 18 Inch    | 1   |
| E2  | Saw Chain 18 Inch    | 1   |
| E3  | Guide Sleeve 18 Inch | 1   |