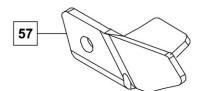

#### **CHAIN CATCHER**

| N | ο. | Description   | Qty |
|---|----|---------------|-----|
| 5 | 7  | Chain Catcher | 1   |

| No. | Description               | Qty |
|-----|---------------------------|-----|
| Α   | Brake Assembly            | 1   |
| A1  | Self-Tapping Screw ST4×10 | 5   |
| A2  | Brake Spring Cover Plate  | 1   |
| A3  | Screw M4×8                | 1   |
| A4  | Tensioner Cover Plate     | 1   |
| A5  | Brake Spring              | 1   |
| A6  | Brake Strap               | 1   |
| A7  | Pin 3×9                   | 3   |
| A8  | Self-Tapping Screw ST4×10 | 3   |
| A9  | Brake Control Rod         | 1   |
| A10 | Pin 3.05×9                | 3   |
| A11 | Secondary Pull-Rod        | 1   |
| A12 | Main Level                | 1   |
| A13 | Right Cover Assembly      | 1   |
| A14 | Driven Gear               | 1   |
| A15 | Driving Gear              | 1   |
| A16 | Nut M8                    | 2   |
| A17 | Nut Plate                 | 1   |
| A18 | Tightener Screw           | 1   |
| A19 | Tension Block             | 1   |
| A20 | Flat Washer               | 2   |