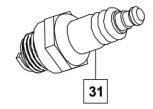

#### **SPARK PLUG**

| No. | Description | Qty |
|-----|-------------|-----|
| 31  | Spark Plug  | 1   |

| No. | Description             | Qty |
|-----|-------------------------|-----|
| 1   | Screw M4×20             | 2   |
| 2   | Extinction Conductor    | 1   |
| 3   | Igniter                 | 1   |
| 4   | Nut M8×1                | 1   |
| 5   | Flywheel                | 1   |
| 6   | Semicircular Key        | 1   |
| 7   | Rubber Sleeve           | 1   |
| 8   | Tapping Screw ST4×12    | 2   |
| 9   | Screw M5×25             | 4   |
| 10  | Oil Seal 12×22×7        | 1   |
| 11  | Circuit Board           | 1   |
| 12  | Left Case Body          | 1   |
| 13  | Bearing 6201 Grade D    | 2   |
| 14  | Crankshaft              | 1   |
| 15  | Piston Pin Clip         | 2   |
| 16  | Piston Pin              | 1   |
| 17  | Needle Bearing 10×14×12 | 1   |
| 18  | Needle Bearing Ring     | 2   |
| 19  | Piston                  | 1   |
| 20  | Piston Ring             | 2   |
| 21  | Cylinder Gasket         | 1   |
| 22  | Cylinder                | 1   |
| 23  | Screw M5×20             | 4   |
| 24  | Screw M5×10             | 1   |
| 25  | Cover Plate             | 1   |
| 26  | Screw M5×20             | 2   |
| 27  | Screw M5×20             | 1   |
| 28  | Muffler Assembly        | 1   |
| 29  | Support Column          | 1   |
| 30  | Muffler Sealing Plate   | 1   |
| 31  | Spark Plug              | 1   |
| 32  | Dead Plate              | 2   |
| 33  | Snap Joint              | 2   |