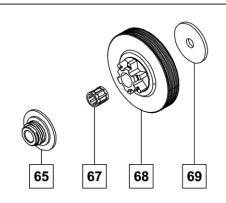

#### **SPROCKET ASSEMBLY**

Part Number: 68821401

| No. | Description             | Qty |
|-----|-------------------------|-----|
| 65  | Turbine Worm Gear       | 1   |
| 67  | Needle Bearing10×13×13  | 1   |
| 68  | Clutch Shell            | 1   |
| 69  | Clutch Adjusting Washer | 1   |

| No. | Description                 | Qty |
|-----|-----------------------------|-----|
| 58  | Self-Tapping Screw ST4.8×16 | 1   |
| 59  | Screw M5×14                 | 6   |
| 60  | Oil Tube                    | 1   |
| 61  | Oil Pump                    | 1   |
| 62  | Screw M4×12                 | 2   |
| 63  | Cover Plate                 | 1   |
| 64  | Turbine Gasket 10×18×1      | 1   |
| 65  | Turbine Worm Gear           | 1   |
| 66  | Self-Tapping Screw St4×12   | 2   |
| 67  | Needle Bearing10×13×13      | 1   |
| 68  | Clutch Shell                | 1   |
| 69  | Clutch Adjusting Washer     | 1   |
| 70  | Shoe Block                  | 3   |
| 71  | Clutch Extension Spring     | 1   |
| 72  | Retainer                    | 1   |
| 73  | Bolt M8×42                  | 2   |
| 74  | Aeration Jet                | 1   |
| 75  | Sponge Transition Block     | 1   |
| 76  | Damper                      | 1   |
| 77  | Oil Filter                  | 1   |
| 78  | Bumper Spikes               | 1   |
| 79  | Self-Tapping Screw ST4.8×16 | 2   |
| 80  | Nozzle                      | 1   |
| 81  | Oil Filter Screen           | 1   |
| 82  | Rubber Sleeve               | 1   |