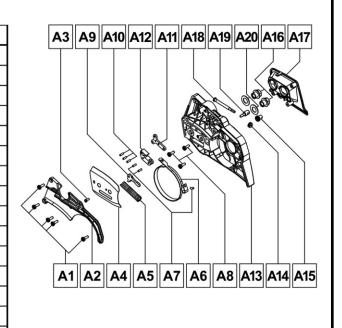

#### **CHAIN CATCHER**

| N | ο. | Description   | Qty |
|---|----|---------------|-----|
| 5 | 7  | Chain Catcher | 1   |

| No. | Description               | Qty |
|-----|---------------------------|-----|
| Α   | Brake Assembly            | 1   |
| A1  | Self-Tapping Screw ST4×10 | 5   |
| A2  | Brake Spring Cover Plate  | 1   |
| A3  | Screw M4×8                | 1   |
| A4  | Tensioner Cover Plate     | 1   |
| A5  | Brake Spring              | 1   |
| A6  | Brake Strap               | 1   |
| A7  | Pin 3×9                   | 3   |
| A8  | Self-Tapping Screw ST4×10 | 3   |
| A9  | Brake Control Rod         | 1   |
| A10 | Pin 3.05×9                | 3   |
| A11 | Secondary Pull-Rod        | 1   |
| A12 | Main Level                | 1   |
| A13 | Right Cover Assembly      | 1   |
| A14 | Driven Gear               | 1   |
| A15 | Driving Gear              | 1   |
| A16 | Nut M8                    | 2   |
| A17 | Nut Plate                 | 1   |
| A18 | Tightener Screw           | 1   |
| A19 | Tension Block             | 1   |
| A20 | Flat Washer               | 2   |