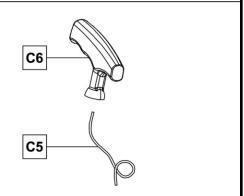

#### STARTER GRIP AND ROPE ASSEMBLY

| No. | Description       | Qty |
|-----|-------------------|-----|
| C5  | Starter Pull Cord | 1   |
| C6  | Starter Handle    | 1   |