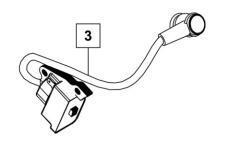

# **IGNITION ASSEMBLY**

Part Number: 20050753

| No. | Description | Qty |
|-----|-------------|-----|
| 3   | Igniter     | 1   |

| No. | Description             | Qty |
|-----|-------------------------|-----|
| 1   | Screw M4×20             | 2   |
| 2   | Extinction Conductor    | 1   |
| 3   | Igniter                 | 1   |
| 4   | Nut M8×1                | 1   |
| 5   | Flywheel                | 1   |
| 6   | Semicircular Key        | 1   |
| 7   | Rubber Sleeve           | 1   |
| 8   | Tapping Screw ST4×12    | 2   |
| 9   | Screw M5×25             | 4   |
| 10  | Oil Seal 12×22×7        | 1   |
| 11  | Circuit Board           | 1   |
| 12  | Left Case Body          | 1   |
| 13  | Bearing 6201 Grade D    | 2   |
| 14  | Crankshaft              | 1   |
| 15  | Piston Pin Clip         | 2   |
| 16  | Piston Pin              | 1   |
| 17  | Needle Bearing 10×14×12 | 1   |
| 18  | Needle Bearing Ring     | 2   |
| 19  | Piston                  | 1   |
| 20  | Piston Ring             | 2   |
| 21  | Cylinder Gasket         | 1   |
| 22  | Cylinder                | 1   |
| 23  | Screw M5×20             | 4   |
| 24  | Screw M5×10             | 1   |
| 25  | Cover Plate             | 1   |
| 26  | Screw M5×20             | 2   |
| 27  | Screw M5×20             | 1   |
| 28  | Muffler Assembly        | 1   |
| 29  | Support Column          | 1   |
| 30  | Muffler Sealing Plate   | 1   |
| 31  | Spark Plug              | 1   |
| 32  | Dead Plate              | 2   |
| 33  | Snap Joint              | 2   |