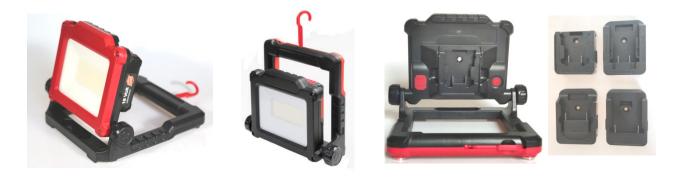

## Flud 3500 - Portable LED Work Light

Compatible Battery Adapters (check which model is included with your light)\*:

- 1. Dewalt & Milwaukee
- 2. Black & Decker, Porter Cable, Stanley
- 3. Makita
- 4. Bosch
- \* Other adapters are for sale through Master Tailgaters

### **Technical specifications:**

| • Light Source: 120 SMD White LED, 30W  | Durable ABS Housing                                        |
|-----------------------------------------|------------------------------------------------------------|
| Light Intensity: High/Medium/Low        | Convenient Rugged Design                                   |
| • Light Output (lumens): 3500/2000/1500 | Foldable Base & Handle                                     |
| • 5 V, 1 A USB Charging Port            | 360 Degree Swivel Hanging Hook                             |
| 4 Magnetic Mounting Clips               | <ul> <li>Tripod Mountable (tripod not included)</li> </ul> |

#### Steps to Remove Battery Adapter and Use Wall Plug:

- 1. The battery adapter must be removed to use wall plug
- 2. Locate the phillips head screw on the adapter
- 3. Remove screw
- 4. Slide battery adapter off
- 5. For Wall Plug Use: insert wall plug into wall and male end of cable into the female end located on back of light.
- 6. To reuse with battery, complete steps in reverse.