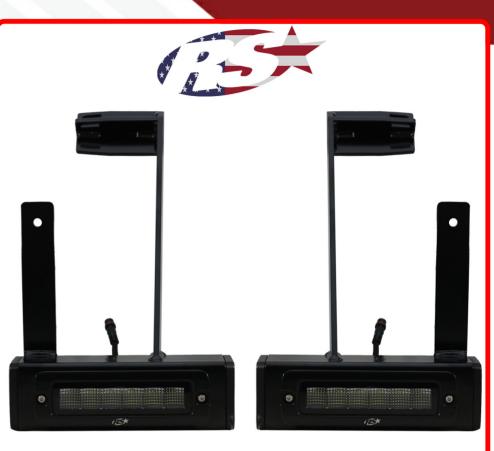

#### Part # 1007670

Description

2013-Current Dodge Ram 2500 Hitch Bar Reverse 7in LED Flood Lighting Heavy Duty Bolt-On Blacked Out Kit with Heated Lens and Dual End Light Cap

Categories LED Light Bars, Truck LED Hitch Lighting, Hitch Bar Light Kits

#### Cross Sell Skus: FHDHB1116,FHDHB17UP

**AMERICAN STEEL • MADE IN USA • EZ BOLT-ON** Fits: 2013-Current Dodge Ram 2500

### Product Information

New 2013-2022 Dodge Ram 2500 HD Hitch Bar Lighting Kit is an amazing new patent pending solutions for your vehicle. With all the light options on the market today, none offer an OEM look while meeting the demands of Heavy Duty Trucks like this solution. Imagine a kit that is vehicle specific and installs in a short time, and gives you the reverse light you need seamlessly in the hitch location where it is strongest and makes the most sense. Look no further, our solution does just that for your HD truck. ALL HITCH BARS ARE PROUDLY PATENTED AND MADE IN THE USA WHY USE OUR HITCH BARS <sup>™</sup> - 100 % AMERICAN MADE - 270 degree illumination provides unparalleled light coverage. - Bolt-On Installation is easy - No permanent modifications - Clean OEM look. - Anytime light Upgrades possible - Durable (made from same steel as hitch) SPECIFICATIONS: -3X3" 3/16 STEEL TUBE FRAMED CONSTRUCTION TO MATCH THE DIMENSIONS OF THE STOCK HITCH FRAME -SATIN BLACK POWDER COATED FOR **DURABILITY -3D PRINT** 