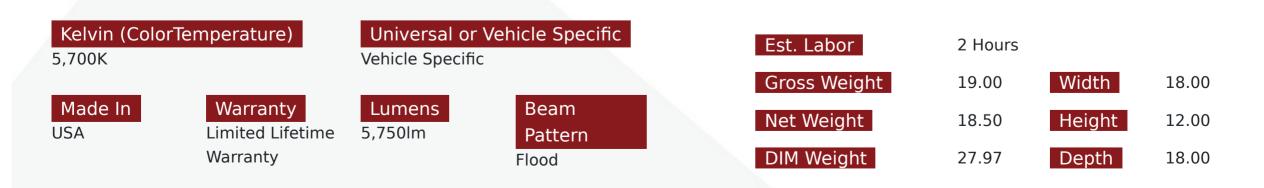

### Product Information

New 2013-2022 Dodge Ram 2500 HD Hitch Bar Lighting Kit is an amazing new patent pending solutions for your vehicle. With all the light options on the market today, none offer an OEM look while meeting the demands of Heavy Duty Trucks like this solution. Imagine a kit that is vehicle specific and installs in a short time, and gives you the reverse light you need seamlessly in the hitch location where it is strongest and makes the most sense. Look no further, our solution does just that for your HD truck. ALL HITCH BARS ARE PROUDLY PATENTED AND MADE IN THE USA WHY USE OUR HITCH BARS <sup>™</sup> - 100 % AMERICAN MADE - 270 degree illumination provides unparalleled light coverage. - Bolt-On Installation is easy - No permanent modifications - Clean OEM look. - Anytime light Upgrades possible - Durable (made from same steel as hitch) SPECIFICATIONS: -3X3" 3/16 STEEL TUBE FRAMED CONSTRUCTION TO MATCH THE DIMENSIONS OF THE STOCK HITCH FRAME -SATIN BLACK POWDER COATED FOR **DURABILITY -3D PRINT** 