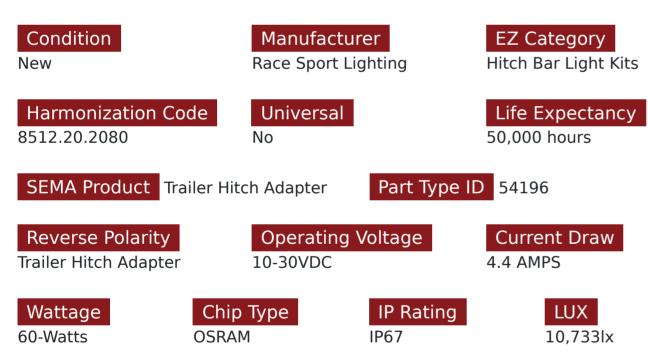

## SKU # DHDHB17UP

#### Part # 1007670

Description

2013-Current Dodge Ram 2500 Hitch Bar Reverse 7in LED Flood Lighting Heavy Duty Bolt-On Blacked Out Kit with Heated Lens and Dual End Light Cap

Categories LED Light Bars, Truck LED Hitch Lighting, Hitch Bar Light Kits

Sub-Categories Dual Row Blacked Out Light Bar Kits

UPC 810077231739

Unit of Measure Kit

Related Skus: **RS7TEMPFM-F** 

#### Cross Sell Skus: FHDHB1116,FHDHB17UP

**AMERICAN STEEL • MADE IN USA • EZ BOLT-ON** Fits: 2013-Current Dodge Ram 2500

### Product Information

New 2013-2022 Dodge Ram 2500 HD Hitch Bar Lighting Kit is an amazing new patent pending solutions for your vehicle. With all the light options on the market today, none offer an OEM look while meeting the demands of Heavy Duty Trucks like this solution. Imagine a kit that is vehicle specific and installs in a short time, and gives you the reverse light you need seamlessly in the hitch location where it is strongest and makes the most sense. Look no further, our solution does just that for your HD truck. ALL HITCH BARS ARE PROUDLY PATENTED AND MADE IN THE USA WHY USE OUR HITCH BARS <sup>™</sup> - 100 % AMERICAN MADE - 270 degree illumination provides unparalleled light coverage. - Bolt-On Installation is easy - No permanent modifications - Clean OEM look. - Anytime light Upgrades possible - Durable (made from same steel as hitch) SPECIFICATIONS: -3X3" 3/16 STEEL TUBE FRAMED CONSTRUCTION TO MATCH THE DIMENSIONS OF THE STOCK HITCH FRAME -SATIN BLACK POWDER COATED FOR **DURABILITY -3D PRINT** 