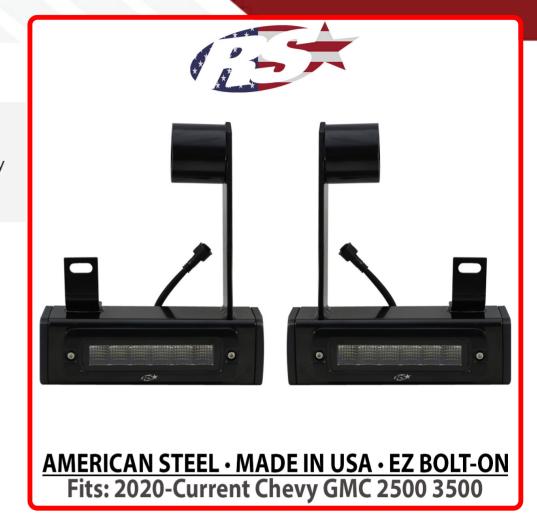

## SKU # GMHB20UP

Part # 1007659

**Description** 

2020-Current Chevy GMC 2500 3500 Hitch Bar Reverse 7in LED Flood Lighting Heavy Duty Bolt-On Blacked Out Kit with Heated Lens and Dual End Light Cap

Categories LED Light Bars, Truck LED Hitch Lighting, Hitch Bar Light Kits

## Product Information

New 2020-CURRENT GM/Chevy 2500/3500 HD Hitch Bar Lighting Kit is an amazing new patent pending solutions for your vehicle. With all the light options on the market today, none offer an OEM look while meeting the demands of Heavy Duty Trucks like this solution. Imagine a kit that is vehicle specific and installs in a short time, and gives you the reverse light you need seamlessly in the hitch location where it is strongest and makes the most sense. Look no further, our solution does just that for your HD truck. ALL HITCH BARS ARE PROUDLY PATENTED AND MADE IN THE USA WHY USE OUR HITCH BARS ™ - 100 % AMERICAN MADE - 270 degree illumination provides unparalleled light coverage. - Bolt-On Installation is easy - No permanent modifications - Clean OEM look. - Anytime light Upgrades possible - Durable (made from same steel as hitch) SPECIFICATIONS: -3X3" 3/16 STEEL TUBE FRAMED CONSTRUCTION TO MATCH THE DIMENSIONS OF THE STOCK HITCH FRAME -SATIN BLACK POWDER COATED FOR **DURABILITY -3**