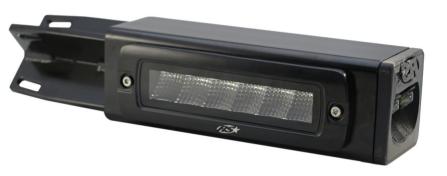

## SKU # FHDHB17UP

#### Part # 1007657

Description

2017-Current Ford F250-F450 Super Duty Hitch Bar Reverse 7in LED Flood Lighting Heavy Duty Bolt-On Blacked Out Kit with Heated Lens and Single End Light Cap

Categories LED Light Bars, Truck LED Hitch Lighting, Hitch Bar Light Kits

#### Cross Sell Skus: DHDHB17UP

**AMERICAN STEEL · MADE IN USA · EZ BOLT-ON** Fits: 2017-Current Ford F250-F450 Super Duty

### Product Information

2017- CURRENT FORD F250-F450 Super Duty Hitch Bar Reverse Light Kits are the perfect addition to any vehicle. These kits include two bright LED reverse lights that easily attach to your vehicle's hitch bar, providing better visibility and safety when backing up. The lights are water and weather resistant, making them durable and long-lasting. Plus, the sleek and modern design ensures that they will look great on any vehicle. These kits are easy to install and come with all the necessary hardware and instructions. Upgrade your vehicle's lighting with Hitch Bar Reverse Light Kits and improve your visibility when working or trailering, Additionally, Hitch Bar Reverse Light Kits can enhance the overall look of your vehicle, adding a modern and sleek touch. New 2017- CURRENT FORD F-SERIES - 3" Hitch Bar Lighting Kit is an amazing new patent pending solutions for your vehicle. With all the light options on the market today, none offer an OEM look while meeting the demands of Heavy Duty Tr