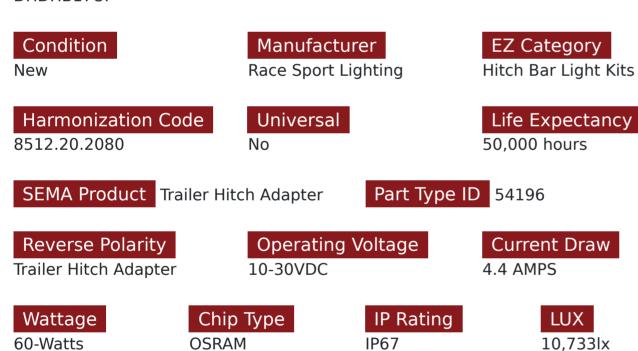

#### Part # 1007657

Description

2017-Current Ford F250-F450 Super Duty Hitch Bar Reverse 7in LED Flood Lighting Heavy Duty Bolt-On Blacked Out Kit with Heated Lens and Single End Light Cap

Categories LED Light Bars, Truck LED Hitch Lighting, Hitch Bar Light Kits

### Product Information

2017- CURRENT FORD F250-F450 Super Duty Hitch Bar Reverse Light Kits are the perfect addition to any vehicle. These kits include two bright LED reverse lights that easily attach to your vehicle's hitch bar, providing better visibility and safety when backing up. The lights are water and weather resistant, making them durable and long-lasting. Plus, the sleek and modern design ensures that they will look great on any vehicle. These kits are easy to install and come with all the necessary hardware and instructions. Upgrade your vehicle's lighting with Hitch Bar Reverse Light Kits and improve your visibility when working or trailering, Additionally, Hitch Bar Reverse Light Kits can enhance the overall look of your vehicle, adding a modern and sleek touch. New 2017- CURRENT FORD F-SERIES - 3" Hitch Bar Lighting Kit is an amazing new patent pending solutions for your vehicle. With all the light options on the market today, none offer an OEM look while meeting the demands of Heavy Duty Tr