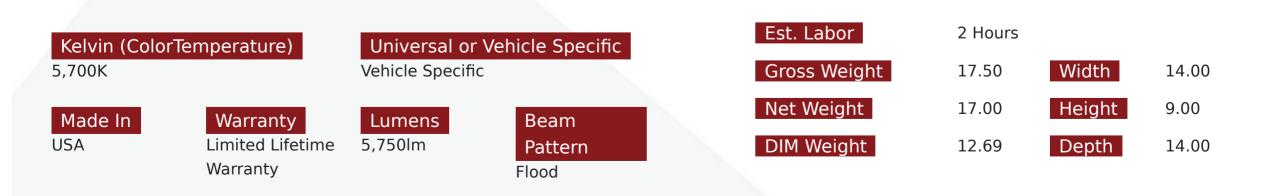

### Product Information

2017- CURRENT FORD F250-F450 Super Duty Hitch Bar Reverse Light Kits are the perfect addition to any vehicle. These kits include two bright LED reverse lights that easily attach to your vehicle's hitch bar, providing better visibility and safety when backing up. The lights are water and weather resistant, making them durable and long-lasting. Plus, the sleek and modern design ensures that they will look great on any vehicle. These kits are easy to install and come with all the necessary hardware and instructions. Upgrade your vehicle's lighting with Hitch Bar Reverse Light Kits and improve your visibility when working or trailering, Additionally, Hitch Bar Reverse Light Kits can enhance the overall look of your vehicle, adding a modern and sleek touch. New 2017- CURRENT FORD F-SERIES - 3" Hitch Bar Lighting Kit is an amazing new patent pending solutions for your vehicle. With all the light options on the market today, none offer an OEM look while meeting the demands of Heavy Duty Tr