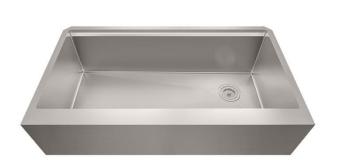

## **Sinber Kitchen Sink Introduction**

## KSS0005S-OL

Sink Net Weight: 25.24 lbs

| Installation Type           | Farmhouse/Apron                     | Sink Shape                               | Rectangular                                |
|-----------------------------|-------------------------------------|------------------------------------------|--------------------------------------------|
| Primary<br>Material         | 304 Stainless<br>Steel              | Stainless Steel<br>Gauge                 | 16                                         |
| Resistance Type             | Scratch; Stain;<br>Rust; Heat; Fade | Sound<br>Dampening                       | Yes                                        |
| Finish                      | Satin                               | Craftsmanship<br>Type                    | Handmade                                   |
| Kitchen Sink<br>Workstation | Yes                                 | Overall<br>Dimensions                    | 32.85" L x<br>20.25" W                     |
| Basin                       | 16" W x 30.85" L<br>x 9" D          | Drain Placement                          | Right                                      |
| Number of<br>Faucet Holes   | 0                                   | Supplier<br>Intended and<br>Approved Use | Residential Use;<br>Non Residential<br>Use |
| cUPC<br>Certificates        | Yes                                 | Warranty                                 | Lifetime Limited                           |