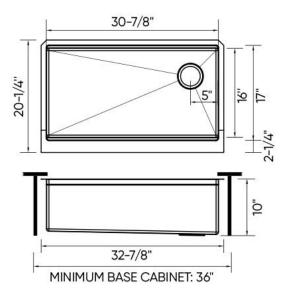

## KSS0005S-OL

Sink Net Weight: 25.24 lbs

| Installation Type           | Farmhouse/Apron                     | Sink Shape                               | Rectangular                                |
|-----------------------------|-------------------------------------|------------------------------------------|--------------------------------------------|
| Primary<br>Material         | 304 Stainless<br>Steel              | Stainless Steel<br>Gauge                 | 16                                         |
| Resistance Type             | Scratch; Stain;<br>Rust; Heat; Fade | Sound<br>Dampening                       | Yes                                        |
| Finish                      | Satin                               | Craftsmanship<br>Type                    | Handmade                                   |
| Kitchen Sink<br>Workstation | Yes                                 | Overall<br>Dimensions                    | 32.85" L x<br>20.25" W                     |
| Basin                       | 16" W x 30.85" L<br>x 9" D          | Drain Placement                          | Right                                      |
| Number of<br>Faucet Holes   | 0                                   | Supplier<br>Intended and<br>Approved Use | Residential Use;<br>Non Residential<br>Use |
| cUPC<br>Certificates        | Yes                                 | Warranty                                 | Lifetime Limited                           |