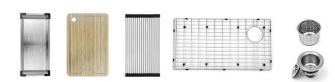

**Cut Out Template** 

Included

**Package Includes:** Drain Assembly, Basket Strainer (Stainless Steel), Sink Grid (Stainless Steel), Protective Bumpers, Protective Feet, Colander, Cutting Board, Mounting Hardware.