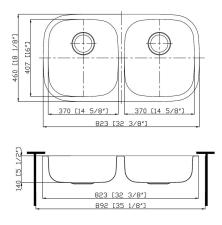

## **Sinber Kitchen Sink Introduction**

Minimum Base Cabinet: 35 inches Sink Net Weight: 11 lbs

| Bowl 32" L x 18" W Undermount Kitchen Sink |                                     |                                          |                                            |
|--------------------------------------------|-------------------------------------|------------------------------------------|--------------------------------------------|
| Installation Type                          | Undermount                          | Sink Shape                               | Rectangular                                |
| Primary<br>Material                        | 304 Stainless<br>Steel              | Stainless Steel<br>Gauge                 | 18                                         |
| Resistance Type                            | Scratch; Stain;<br>Rust; Heat; Fade | Sound<br>Dampening                       | Yes                                        |
| Finish                                     | Satin                               | Craftsmanship<br>Type                    | Machine                                    |
| Number of<br>Basins                        | 2                                   | Overall<br>Dimensions                    | 32" L x 18" W                              |
| Basin                                      | 16" W x 14" L x<br>5.5" D           | Drain Placement                          | Center                                     |
| Number of Faucet Holes                     | 0                                   | Supplier<br>Intended and<br>Approved Use | Residential Use;<br>Non Residential<br>Use |
| cUPC<br>Certificates                       | Yes                                 | Warranty                                 | Lifetime Limited                           |
| Installation<br>Required                   | Yes                                 | Cut Out Template<br>Included             | Yes                                        |
|                                            |                                     |                                          |                                            |