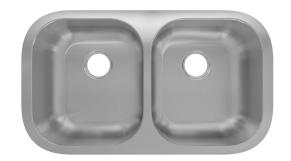

## **Sinber Kitchen Sink Introduction**

Minimum Base Cabinet: 35 inches Sink Net Weight: 11 lbs

| Bowl 32" L x 18" W Undermount Kitchen Sink |                                     |                                          |                                            |
|--------------------------------------------|-------------------------------------|------------------------------------------|--------------------------------------------|
| Installation Type                          | Undermount                          | Sink Shape                               | Rectangular                                |
| Primary<br>Material                        | 304 Stainless<br>Steel              | Stainless Steel<br>Gauge                 | 18                                         |
| Resistance Type                            | Scratch; Stain;<br>Rust; Heat; Fade | Sound<br>Dampening                       | Yes                                        |
| Finish                                     | Satin                               | Craftsmanship<br>Type                    | Machine                                    |
| Number of<br>Basins                        | 2                                   | Overall<br>Dimensions                    | 32" L x 18" W                              |
| Basin                                      | 16" W x 14" L x<br>5.5" D           | Drain Placement                          | Center                                     |
| Number of Faucet Holes                     | 0                                   | Supplier<br>Intended and<br>Approved Use | Residential Use;<br>Non Residential<br>Use |
| cUPC<br>Certificates                       | Yes                                 | Warranty                                 | Lifetime Limited                           |
| Installation<br>Required                   | Yes                                 | Cut Out Template<br>Included             | Yes                                        |
|                                            |                                     |                                          |                                            |