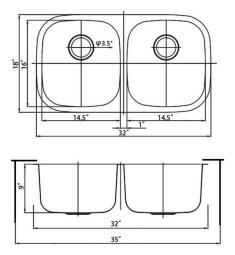

## Sinber Kitchen Sink Introduction MU3218D

Minimum Base Cabinet: 35 inches Sink Net Weight: 13.1 lbs

| MU3218D Bowl 32" L x 18" W Undermount Kitchen Sink |                                                                                                           |                                                                                                                                                                                                                                                  |
|----------------------------------------------------|-----------------------------------------------------------------------------------------------------------|--------------------------------------------------------------------------------------------------------------------------------------------------------------------------------------------------------------------------------------------------|
| Undermount                                         | Sink Shape                                                                                                | Rectangular                                                                                                                                                                                                                                      |
| 304 Stainless<br>Steel                             | Stainless Steel<br>Gauge                                                                                  | 18                                                                                                                                                                                                                                               |
| Scratch; Stain;<br>Rust; Heat; Fade                | Sound<br>Dampening                                                                                        | Yes                                                                                                                                                                                                                                              |
| Satin                                              | Craftsmanship<br>Type                                                                                     | Machine                                                                                                                                                                                                                                          |
| 2                                                  | Overall<br>Dimensions                                                                                     | 32" L x 18" W                                                                                                                                                                                                                                    |
| 16" W x 30" L x<br>9" D                            | Drain Placement                                                                                           | Center                                                                                                                                                                                                                                           |
| 0                                                  | Supplier<br>Intended and<br>Approved Use                                                                  | Residential Use;<br>Non Residential<br>Use                                                                                                                                                                                                       |
| Yes                                                | Warranty                                                                                                  | Lifetime Limited                                                                                                                                                                                                                                 |
| Yes                                                | Cut Out Template<br>Included                                                                              | Yes                                                                                                                                                                                                                                              |
|                                                    | Undermount  304 Stainless Steel  Scratch; Stain; Rust; Heat; Fade  Satin  2  16" W x 30" L x 9" D  0  Yes | Undermount  Sink Shape  304 Stainless Steel  Scratch; Stain; Rust; Heat; Fade  Sound Dampening  Craftsmanship Type  2  Overall Dimensions  16" W x 30" L x 9" D  Drain Placement  Supplier Intended and Approved Use  Yes  Ves  Cut Out Template |