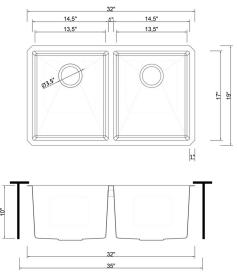

## HU3219D-S-16G

Minimum Base Cabinet: 35 inches Sink Net Weight: 24.91 lbs

| Installation Type         | Undermount                          | Sink Shape                               | Rectangular                                |
|---------------------------|-------------------------------------|------------------------------------------|--------------------------------------------|
| Primary<br>Material       | 304 Stainless<br>Steel              | Stainless Steel<br>Gauge                 | 16                                         |
| Resistance Type           | Scratch; Stain;<br>Rust; Heat; Fade | Sound<br>Dampening                       | Yes                                        |
| Finish                    | Gray                                | Craftsmanship<br>Type                    | Handmade                                   |
| Number of<br>Basins       | 2                                   | Overall<br>Dimensions                    | 32" L x 19" W x<br>10" D                   |
| Basin                     | 17" W x 29" L x<br>10" D            | Drain Placement                          | Center                                     |
| Number of<br>Faucet Holes | 0                                   | Supplier<br>Intended and<br>Approved Use | Residential Use;<br>Non Residential<br>Use |
| cUPC<br>Certificates      | Yes                                 | Warranty                                 | Lifetime Limited                           |
| Installation<br>Required  | Yes                                 | Cut Out Template<br>Included             | Yes                                        |