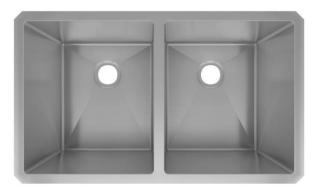

## HU3219D-S-16G

Minimum Base Cabinet: 35 inches Sink Net Weight: 24.91 lbs

| Installation Type         | Undermount                          | Sink Shape                               | Rectangular                                |
|---------------------------|-------------------------------------|------------------------------------------|--------------------------------------------|
| Primary<br>Material       | 304 Stainless<br>Steel              | Stainless Steel<br>Gauge                 | 16                                         |
| Resistance Type           | Scratch; Stain;<br>Rust; Heat; Fade | Sound<br>Dampening                       | Yes                                        |
| Finish                    | Gray                                | Craftsmanship<br>Type                    | Handmade                                   |
| Number of<br>Basins       | 2                                   | Overall<br>Dimensions                    | 32" L x 19" W x<br>10" D                   |
| Basin                     | 17" W x 29" L x<br>10" D            | Drain Placement                          | Center                                     |
| Number of<br>Faucet Holes | 0                                   | Supplier<br>Intended and<br>Approved Use | Residential Use;<br>Non Residential<br>Use |
| cUPC<br>Certificates      | Yes                                 | Warranty                                 | Lifetime Limited                           |
| Installation<br>Required  | Yes                                 | Cut Out Template<br>Included             | Yes                                        |