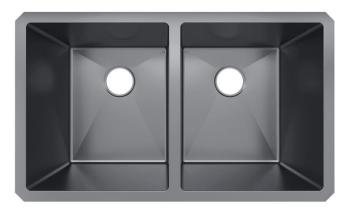

## **Sinber Black Kitchen Sink Introduction**

Minimum Base Cabinet: 35 inches Sink Net Weight: 24.91 lbs

| Installation Type         | Undermount                          | Sink Shape                               | Rectangular                                |
|---------------------------|-------------------------------------|------------------------------------------|--------------------------------------------|
| Primary<br>Material       | 304 Stainless<br>Steel              | Stainless Steel<br>Gauge                 | 18                                         |
| Resistance Type           | Scratch; Stain;<br>Rust; Heat; Fade | Sound<br>Dampening                       | Yes                                        |
| Finish                    | Stain                               | Craftsmanship<br>Type                    | Handmade                                   |
| Number of<br>Basins       | 2                                   | Overall<br>Dimensions                    | 32" L x 19" W                              |
| Basin                     | 17" W x 29" L x<br>10" D            | Drain Placement                          | Center                                     |
| Number of<br>Faucet Holes | 0                                   | Supplier<br>Intended and<br>Approved Use | Residential Use;<br>Non Residential<br>Use |
| cUPC<br>Certificates      | Yes                                 | Warranty                                 | Lifetime Limited                           |
| Installation<br>Required  | Yes                                 | Cut Out Template<br>Included             | Yes                                        |