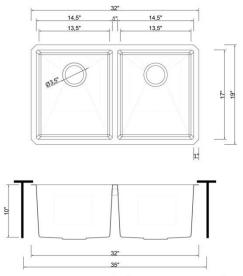

## **Sinber Black Kitchen Sink Introduction**

Minimum Base Cabinet: 35 inches Sink Net Weight: 24.91 lbs

| Installation Type         | Undermount                          | Sink Shape                               | Rectangular                                |
|---------------------------|-------------------------------------|------------------------------------------|--------------------------------------------|
| Primary<br>Material       | 304 Stainless<br>Steel              | Stainless Steel<br>Gauge                 | 18                                         |
| Resistance Type           | Scratch; Stain;<br>Rust; Heat; Fade | Sound<br>Dampening                       | Yes                                        |
| Finish                    | Stain                               | Craftsmanship<br>Type                    | Handmade                                   |
| Number of<br>Basins       | 2                                   | Overall<br>Dimensions                    | 32" L x 19" W                              |
| Basin                     | 17" W x 29" L x<br>10" D            | Drain Placement                          | Center                                     |
| Number of<br>Faucet Holes | 0                                   | Supplier<br>Intended and<br>Approved Use | Residential Use;<br>Non Residential<br>Use |
| cUPC<br>Certificates      | Yes                                 | Warranty                                 | Lifetime Limited                           |
| Installation<br>Required  | Yes                                 | Cut Out Template<br>Included             | Yes                                        |