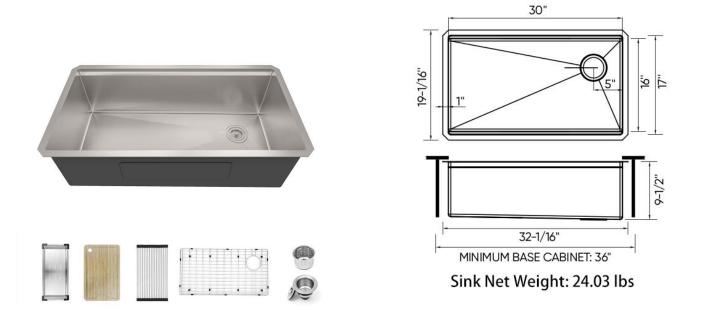

## KSS0001S-OL

| nstallation Type            | Undermount                          | Sink Shape                               | Rectangular                                |
|-----------------------------|-------------------------------------|------------------------------------------|--------------------------------------------|
| Primary<br>Material         | 304 Stainless<br>Steel              | Stainless Steel<br>Gauge                 | 16                                         |
| Resistance Type             | Scratch; Stain;<br>Rust; Heat; Fade | Sound<br>Dampening                       | Yes                                        |
| Finish                      | Satin                               | Craftsmanship<br>Type                    | Handmade                                   |
| Kitchen Sink<br>Workstation | Yes                                 | Overall<br>Dimensions                    | 32.06" L x<br>19.06" W x 9" H              |
| Basin                       | 16" W x 30" L x<br>9" D             | Drain Placement                          | Right                                      |
| Number of<br>Faucet Holes   | 0                                   | Supplier<br>Intended and<br>Approved Use | Residential Use;<br>Non Residential<br>Use |
| cUPC<br>Certificates        | Yes                                 | Warranty                                 | Lifetime Limited                           |
| Installation<br>Required    | Yes                                 | Cut Out Template<br>Included             | Yes                                        |