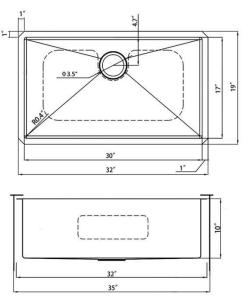

## **Sinber Black Kitchen Sink Introduction**

Minimum Base Cabinet: 35 inches Sink Net Weight: 21.4 lbs

| 32" L x 19" W Undermount Black Kitchen Sink |                                     |                                          |                                            |
|---------------------------------------------|-------------------------------------|------------------------------------------|--------------------------------------------|
| Installation Type                           | Undermount                          | Sink Shape                               | Rectangular                                |
| Primary<br>Material                         | 304 Stainless<br>Steel              | Stainless Steel<br>Gauge                 | 18                                         |
| Resistance Type                             | Scratch; Stain;<br>Rust; Heat; Fade | Sound<br>Dampening                       | Yes                                        |
| Color                                       | Black                               | Craftsmanship<br>Type                    | Handmade                                   |
| Overall Product<br>Weight                   | 21.4 lb.                            | Overall<br>Dimensions                    | 32" L x 19" W x<br>10" H                   |
| Basin                                       | 17" W x 30" L x<br>10" D            | Drain Placement                          | Center                                     |
| Number of Faucet Holes                      | 0                                   | Supplier<br>Intended and<br>Approved Use | Residential Use;<br>Non Residential<br>Use |
| cUPC<br>Certificates                        | Yes                                 | Warranty                                 | Lifetime Limited                           |
| Installation<br>Required                    | Yes                                 | Cut Out Template Included                | Yes                                        |