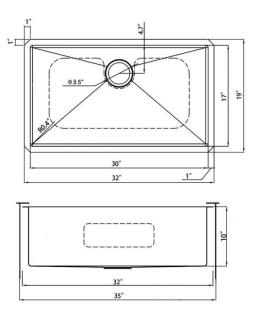

## HU3219S

Sinber

Minimum Base Cabinet: 35 inches Sink Net Weight: 21.4 lbs

| Installation Type         | Undermount                          | Sink Shape                               | Rectangular                                |
|---------------------------|-------------------------------------|------------------------------------------|--------------------------------------------|
| Primary<br>Material       | 304 Stainless<br>Steel              | Stainless Steel<br>Gauge                 | 18                                         |
| Resistance Type           | Scratch; Stain;<br>Rust; Heat; Fade | Sound<br>Dampening                       | Yes                                        |
| Finish                    | Silver                              | Craftsmanship<br>Type                    | Handmade                                   |
| Overall Product<br>Weight | 13.7 lb.                            | Overall<br>Dimensions                    | 32" L x 19" W x<br>10" H                   |
| Basin                     | 17" W x 30" L x<br>10" D            | Drain Placement                          | Center                                     |
| Number of<br>Faucet Holes | 0                                   | Supplier<br>Intended and<br>Approved Use | Residential Use;<br>Non Residential<br>Use |
| cUPC<br>Certificates      | Yes                                 | Warranty                                 | Lifetime Limited                           |
| Installation<br>Required  | Yes                                 | Cut Out Template<br>Included             | Yes                                        |