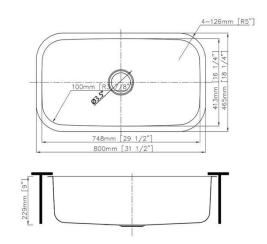

## **Sinber Kitchen Sink Introduction**

Minimum Base Cabinet: 34 inches Sink Net Weight: 23.3 lbs

| Installation Type         | Undermount                          | Sink Shape                               | Rectangular                                |
|---------------------------|-------------------------------------|------------------------------------------|--------------------------------------------|
| Primary<br>Material       | 304 Stainless<br>Steel              | Stainless Steel<br>Gauge                 | 18                                         |
| Resistance Type           | Scratch; Stain;<br>Rust; Heat; Fade | Sound<br>Dampening                       | Yes                                        |
| Finish                    | Satin                               | Craftsmanship<br>Type                    | Machine                                    |
| Number of<br>Basins       | 1                                   | Overall<br>Dimensions                    | 31" L x 18" W                              |
| Basin                     | 16" W x 29" L x<br>9" D             | Drain Placement                          | Center                                     |
| Number of<br>Faucet Holes | 0                                   | Supplier<br>Intended and<br>Approved Use | Residential Use;<br>Non Residential<br>Use |
| cUPC<br>Certificates      | Yes                                 | Warranty                                 | Lifetime Limited                           |
| Installation<br>Required  | Yes                                 | Cut Out Template<br>Included             | Yes                                        |