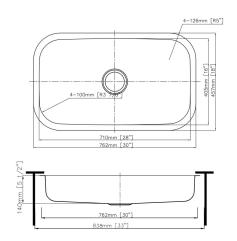

## **Sinber Kitchen Sink Introduction**

Minimum Base Cabinet: 33 inches Sink Net Weight: 10.8 lbs

| Installation Type         | Undermount                          | Sink Shape                               | Rectangular                                |
|---------------------------|-------------------------------------|------------------------------------------|--------------------------------------------|
| Primary<br>Material       | 304 Stainless<br>Steel              | Stainless Steel<br>Gauge                 | 18                                         |
| Resistance Type           | Scratch; Stain;<br>Rust; Heat; Fade | Sound<br>Dampening                       | Yes                                        |
| Finish                    | Satin                               | Craftsmanship<br>Type                    | Machine                                    |
| Number of<br>Basins       | 1                                   | Overall<br>Dimensions                    | 30" L x 18" W                              |
| Basin                     | 16" W x 28" L x<br>5.5" D           | Drain Placement                          | Center                                     |
| Number of<br>Faucet Holes | 0                                   | Supplier<br>Intended and<br>Approved Use | Residential Use;<br>Non Residential<br>Use |
| cUPC<br>Certificates      | Yes                                 | Warranty                                 | Lifetime Limited                           |
| nstallation<br>Required   | Yes                                 | Cut Out Template<br>Included             | Yes                                        |