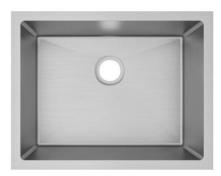

## HU2318S-12-S

Minimum Base Cabinet: 26 inches Sink Net Weight: 14.3 lbs

| Installation Type         | Undermount                          | Sink Shape                               | Rectangular                                |
|---------------------------|-------------------------------------|------------------------------------------|--------------------------------------------|
| Primary<br>Material       | 304 Stainless<br>Steel              | Stainless Steel<br>Gauge                 | 18                                         |
| Resistance Type           | Scratch; Stain;<br>Rust; Heat; Fade | Sound<br>Dampening                       | Yes                                        |
| Finish                    | Satin                               | Craftsmanship<br>Type                    | Handmade                                   |
| Overall<br>Dimensions     | 23'' L x 18'' W                     | Basin                                    | 16" W x 21" L x<br>12" D                   |
| Basin                     | 16" W x 21" L x<br>12" D            | Drain Placement                          | Center                                     |
| Number of<br>Faucet Holes | 0                                   | Supplier<br>Intended and<br>Approved Use | Residential Use;<br>Non Residential<br>Use |
| cUPC<br>Certificates      | Yes                                 | Warranty                                 | Lifetime Limited                           |
| Installation<br>Required  | Yes                                 | Cut Out Template<br>Included             | Yes                                        |