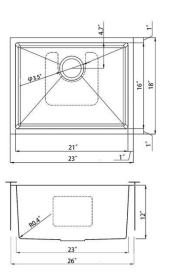

## HU2318S-12-S

Minimum Base Cabinet: 26 inches Sink Net Weight: 14.3 lbs

| Installation Type         | Undermount                          | Sink Shape                               | Rectangular                                |
|---------------------------|-------------------------------------|------------------------------------------|--------------------------------------------|
| Primary<br>Material       | 304 Stainless<br>Steel              | Stainless Steel<br>Gauge                 | 18                                         |
| Resistance Type           | Scratch; Stain;<br>Rust; Heat; Fade | Sound<br>Dampening                       | Yes                                        |
| Finish                    | Satin                               | Craftsmanship<br>Type                    | Handmade                                   |
| Overall<br>Dimensions     | 23'' L x 18'' W                     | Basin                                    | 16" W x 21" L x<br>12" D                   |
| Basin                     | 16" W x 21" L x<br>12" D            | Drain Placement                          | Center                                     |
| Number of<br>Faucet Holes | 0                                   | Supplier<br>Intended and<br>Approved Use | Residential Use;<br>Non Residential<br>Use |
| cUPC<br>Certificates      | Yes                                 | Warranty                                 | Lifetime Limited                           |
| Installation<br>Required  | Yes                                 | Cut Out Template<br>Included             | Yes                                        |