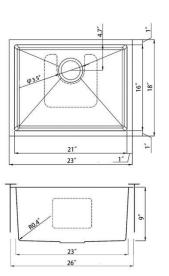

## HU2318S-9-S

Minimum Base Cabinet: 26 inches Sink Net Weight: 13.4 lbs

| Installation Type         | Undermount                          | Sink Shape                               | Rectangular                                |
|---------------------------|-------------------------------------|------------------------------------------|--------------------------------------------|
| Primary<br>Material       | 304 Stainless<br>Steel              | Stainless Steel<br>Gauge                 | 18                                         |
| Resistance Type           | Scratch; Stain;<br>Rust; Heat; Fade | Sound<br>Dampening                       | Yes                                        |
| Finish                    | Satin                               | Craftsmanship<br>Type                    | Handmade                                   |
| Overall<br>Dimensions     | 23'' L x 18'' W                     | Basin                                    | 16" W x 21" L x<br>9" D                    |
| Basin Hole<br>Diameter    | 3.5"                                | Drain Placement                          | Center                                     |
| Number of<br>Faucet Holes | 0                                   | Supplier<br>Intended and<br>Approved Use | Residential Use;<br>Non Residential<br>Use |
| cUPC<br>Certificates      | Yes                                 | Warranty                                 | Lifetime Limited                           |
| Installation<br>Required  | Yes                                 | Cut Out Template<br>Included             | Yes                                        |