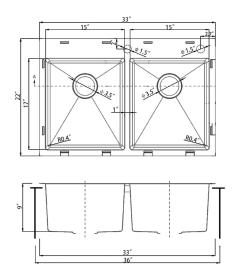

## **Sinber Black Kitchen Sink Introduction**

Minimum Base Cabinet: 36 inches Sink Net Weight: 25.57 lbs

| Installation Type         | Drop-in                             | Sink Shape                               | Rectangular                                |
|---------------------------|-------------------------------------|------------------------------------------|--------------------------------------------|
| Primary<br>Material       | 304 Stainless<br>Steel              | Stainless Steel<br>Gauge                 | 18                                         |
| Resistance Type           | Scratch; Stain;<br>Rust; Heat; Fade | Sound<br>Dampening                       | Yes                                        |
| Finish                    | Silver                              | Craftsmanship<br>Type                    | Handmade                                   |
| Number of<br>Basins       | 2                                   | Basin Split                              | 50/50                                      |
| Hole Diameter             | 1.5"                                | Drain Placement                          | Center                                     |
| Number of<br>Faucet Holes | 3                                   | Supplier<br>Intended and<br>Approved Use | Residential Use;<br>Non Residential<br>Use |
| cUPC<br>Certificates      | Yes                                 | Warranty                                 | Lifetime Limited                           |
| Installation<br>Required  | Yes                                 | Cut Out Template<br>Included             | Yes                                        |