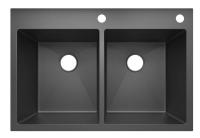

## **Sinber Black Kitchen Sink Introduction**

Minimum Base Cabinet: 36 inches Sink Net Weight: 25.57 lbs

| Installation Type         | Drop-in                             | Sink Shape                               | Rectangular                                |
|---------------------------|-------------------------------------|------------------------------------------|--------------------------------------------|
| Primary<br>Material       | 304 Stainless<br>Steel              | Stainless Steel<br>Gauge                 | 18                                         |
| Resistance Type           | Scratch; Stain;<br>Rust; Heat; Fade | Sound<br>Dampening                       | Yes                                        |
| Finish                    | Silver                              | Craftsmanship<br>Type                    | Handmade                                   |
| Number of<br>Basins       | 2                                   | Basin Split                              | 50/50                                      |
| Hole Diameter             | 1.5"                                | Drain Placement                          | Center                                     |
| Number of<br>Faucet Holes | 3                                   | Supplier<br>Intended and<br>Approved Use | Residential Use;<br>Non Residential<br>Use |
| cUPC<br>Certificates      | Yes                                 | Warranty                                 | Lifetime Limited                           |
| Installation<br>Required  | Yes                                 | Cut Out Template<br>Included             | Yes                                        |