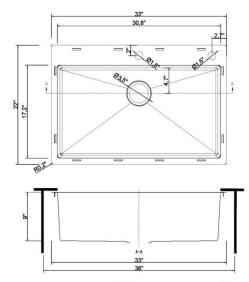

## **Sinber Black Kitchen Sink Introduction**

Minimum Base Cabinet: 36 inches Sink Net Weight: 25.57 lbs

| Installation Type         | Drop-in                             | Sink Shape                               | Rectangular                                |
|---------------------------|-------------------------------------|------------------------------------------|--------------------------------------------|
| Primary<br>Material       | 304 Stainless<br>Steel              | Stainless Steel<br>Gauge                 | 18                                         |
| Resistance Type           | Scratch; Stain;<br>Rust; Heat; Fade | Sound<br>Dampening                       | Yes                                        |
| Finish                    | Satin                               | Craftsmanship<br>Type                    | Handmade                                   |
| Number of<br>Basins       | 1                                   | Overall<br>Dimensions                    | 33" L x 22" W                              |
| Basin                     | 17.2" W x 30.8"<br>L x 8" D         | Drain Placement                          | Center                                     |
| Number of<br>Faucet Holes | 2                                   | Supplier<br>Intended and<br>Approved Use | Residential Use;<br>Non Residential<br>Use |
| cUPC<br>Certificates      | Yes                                 | Warranty                                 | Lifetime Limited                           |
| Installation<br>Required  | Yes                                 | Cut Out Template<br>Included             | Yes                                        |