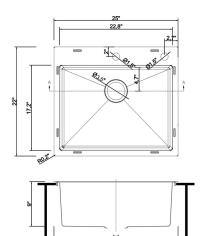

## **Sinber Black Kitchen Sink Introduction**

Minimum Base Cabinet: 28 inches Sink Net Weight: 17.98 lbs

| Installation Type         | Drop-in                             | Sink Shape                               | Rectangular                                |
|---------------------------|-------------------------------------|------------------------------------------|--------------------------------------------|
| Primary<br>Material       | 304 Stainless<br>Steel              | Stainless Steel<br>Gauge                 | 18                                         |
| Resistance Type           | Scratch; Stain;<br>Rust; Heat; Fade | Sound<br>Dampening                       | Yes                                        |
| Finish                    | Black                               | Craftsmanship<br>Type                    | Handmade                                   |
| Drain Diameter            | 4.5″                                | Overall<br>Dimensions                    | 25" L x 22" Wx<br>9" H                     |
| Basin                     | 17.2" W x 22.8"<br>L x 9" D         | Drain Placement                          | Center                                     |
| Number of<br>Faucet Holes | 1                                   | Supplier<br>Intended and<br>Approved Use | Residential Use;<br>Non Residential<br>Use |
| cUPC<br>Certificates      | Yes                                 | Warranty                                 | Lifetime Limited                           |
| nstallation<br>Required   | Yes                                 | Cut Out Template<br>Included             | Yes                                        |