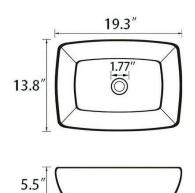

## BVS1914A-OL

Net Weight: 21.16 lbs

| BVS1914A-OL 19" L x 13" W White Ceramic Rectangular Vessel Bathroom Sink |                         |                                          |                                            |
|--------------------------------------------------------------------------|-------------------------|------------------------------------------|--------------------------------------------|
| Installation Type                                                        | Vessel                  | Sink Shape                               | Rectangular                                |
| Primary<br>Material                                                      | Ceramic                 | Finish                                   | White                                      |
| Natural<br>Variation Type                                                | No Natural<br>Variation | Basin                                    | 13.8'' W x 19.3''<br>L x 5.5'' D           |
| Overall                                                                  | 19.3'' L x 13.8'' W     | Overall Product<br>Weight                | 21.16 lb.                                  |
| Number of<br>Faucet Holes                                                | No Faucet holes         | Drain Placement                          | Center                                     |
| Shut-Off Valve<br>Included                                               | No                      | P-Trap Included                          | No                                         |
| cUPC<br>Certificates                                                     | Yes                     | Supplier<br>Intended and<br>Approved Use | Residential Use;<br>Non Residential<br>Use |
| Installation<br>Required                                                 | Yes                     | Warranty                                 | Lifetime Limited                           |