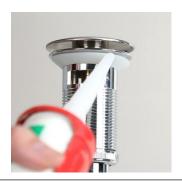

## Ceramic Vessel Sinks

Lay down the towels to protect damage to vessel sink. Be careful and place the sink upside down.

4.Now we are ready to install the drain, apply the silicone to the underside of drainage equipment.

2. Apply the silicone around the drain hole at the bottom of the sink.

4. Pressing the drain to the drain hole, and Wrap gasket and locknuts, tighten with channellock wrench.

3. Turn the sink over, install over the drain hole. Wipe off the excess silicone at the bottom of the sink.