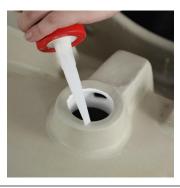

2. Apply the silicone around the drain hole at the bottom of the sink.

4. Pressing the drain to the drain hole, and Wrap gasket and locknuts, tighten with channellock wrench.

3. Turn the sink over, install over the drain hole. Wipe off the excess silicone at the bottom of the sink.