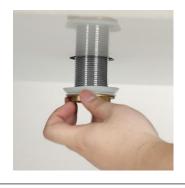

2. Apply the silicone around the drain hole at the bottom of the sink.

4. Pressing the drain to the drain hole, and Wrap gasket and locknuts, tighten with channellock wrench.

3. Turn the sink over, install over the drain hole. Wipe off the excess silicone at the bottom of the sink.