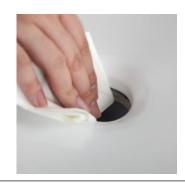

6. Wipe off the excess silicone around the drain. Allow silicone to dry 24 hours.