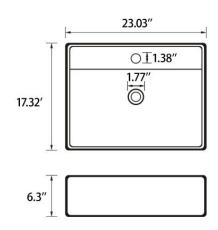

## Sinber Ceramic Bathroom Sink BVS2417A-OL

Net Weight: 38.8 lbs

| BVS2417A-OL White Ceramic Rectangular Vessel Bathroom Sink |                                 |                                          |                                            |
|------------------------------------------------------------|---------------------------------|------------------------------------------|--------------------------------------------|
| Installation Type                                          | Vessel                          | Sink Shape                               | Rectangular                                |
| Primary<br>Material                                        | Ceramic                         | Finish                                   | White                                      |
| Natural<br>Variation Type                                  | No Natural<br>Variation         | Basin                                    | 23.03" L x<br>17.32" W x 6" D              |
| Overall                                                    | 23.03" L x 17.32"<br>W x 6.3" H | Overall Product<br>Weight                | 38.8 lb.                                   |
| Number of<br>Faucet Holes                                  | 1                               | Drain Placement                          | Center                                     |
| Shut-Off Valve<br>ncluded                                  | No                              | P-Trap Included                          | No                                         |
| cUPC<br>Certificates                                       | Yes                             | Supplier<br>Intended and<br>Approved Use | Residential Use;<br>Non Residential<br>Use |
| nstallation<br>Required                                    | Yes                             | Warranty                                 | Lifetime Limited                           |