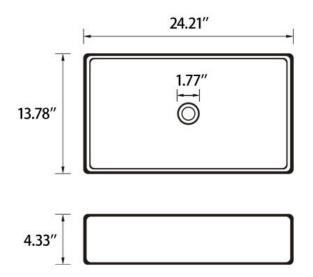

## Sinber Ceramic Bathroom Sink BVS2414A-OL

Net Weight: 20.94 lbs

| BVS2414A-OL White Ceramic Rectangular Vessel Bathroom Sink |                                  |                                    |                               |
|------------------------------------------------------------|----------------------------------|------------------------------------|-------------------------------|
| Installation Type                                          | Vessel                           | Sink Shape                         | Rectangular                   |
| Primary<br>Material                                        | Ceramic                          | Finish                             | White                         |
| Natural<br>Variation Type                                  | No Natural<br>Variation          | Basin                              | 24.21" L x<br>13.78" W x 4" D |
| Overall                                                    | 24.21" L x 13.78"<br>W x 4.33" H | Overall Product<br>Weight          | 20.94 lb.                     |
| Number of<br>Faucet Holes                                  | 0                                | Compatible<br>Faucet Type          | Vessel Sink<br>Faucet         |
| Shut-Off Valve<br>Included                                 | No                               | P-Trap Included                    | No                            |
| cUPC<br>Certificates                                       | Yes                              | Supplier Intended and Approved Use | Residential Use               |
| Installation<br>Required                                   | Yes                              | Warranty                           | Lifetime Limited              |