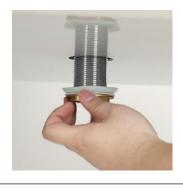

2. Apply the silicone around the drain hole at the bottom of the sink.

4. Pressing the drain to the drain hole, and Wrap gasket and locknuts, tighten with channellock wrench.

3. Turn the sink over, install over the drain hole. Wipe off the excess silicone at the bottom of the sink.

6. Wipe off the excess silicone around the drain. Allow silicone to dry 24 hours.