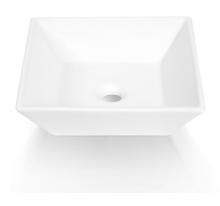

## Ceramic Vessel Sinks

Lay down the towels to protect damage to vessel sink. Be careful and place the sink upside down.

4.Now we are ready to install the drain, apply the silicone to the underside of drainage equipment.