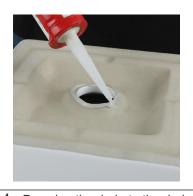

2. Apply the silicone around the drain hole at the bottom of the sink.

4. Pressing the drain to the drain hole, and Wrap gasket and locknuts, tighten with channellock wrench.

3. Turn the sink over, install over the drain hole. Wipe off the excess silicone at the bottom of the sink.