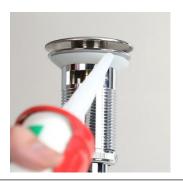

## Ceramic Vessel Sinks

Lay down the towels to protect damage to vessel sink. Be careful and place the sink upside down.

4.Now we are ready to install the drain, apply the silicone to the underside of drainage equipment.

2. Apply the silicone around the drain hole at the bottom of the sink.

4. Pressing the drain to the drain hole, and Wrap gasket and locknuts, tighten with channellock wrench.

3. Turn the sink over, install over the drain hole. Wipe off the excess silicone at the bottom of the sink.