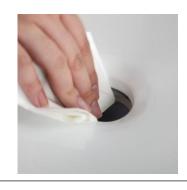

2. Apply the silicone around the drain hole at the bottom of the sink.

4. Pressing the drain to the drain hole, and Wrap gasket and locknuts, tighten with channellock wrench.

3. Turn the sink over, install over the drain hole. Wipe off the excess silicone at the bottom of the sink.

6. Wipe off the excess silicone around the drain. Allow silicone to dry 24 hours.