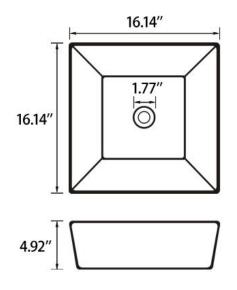

## Sinber Ceramic Bathroom Sink BVS1616A-OL

Net Weight: 16.76 lbs

| BVS1616A-OL White Ceramic Square Vessel Bathroom Sink |                                  |                                    |                                            |
|-------------------------------------------------------|----------------------------------|------------------------------------|--------------------------------------------|
| Installation Type                                     | Vessel                           | Sink Shape                         | Rectangular                                |
| Primary<br>Material                                   | Ceramic                          | Finish                             | White                                      |
| Natural<br>Variation Type                             | No Natural<br>Variation          | Basin                              | 16.14" L x 16.14"<br>W x 4.5" D            |
| Overall                                               | 16.14" L x 16.14"<br>W x 4.92" H | Overall Product<br>Weight          | 16.76 lb.                                  |
| Number of<br>Faucet Holes                             | 0                                | Drain Placement                    | Center                                     |
| Shut-Off Valve<br>Included                            | No                               | P-Trap Included                    | No                                         |
| cUPC<br>Certificates                                  | Yes                              | Supplier Intended and Approved Use | Residential Use;<br>Non Residential<br>Use |
| Installation<br>Required                              | Yes                              | Warranty                           | Lifetime Limited                           |