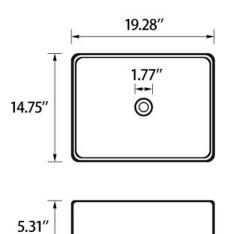

## BVS1915A-OL

Net Weight: 17.64 lbs

| Installation Type          | Vessel                           | Sink Shape                               | Rectangular                                |
|----------------------------|----------------------------------|------------------------------------------|--------------------------------------------|
| Primary<br>Material        | Ceramic                          | Finish                                   | White                                      |
| Natural<br>Variation Type  | No Natural<br>Variation          | Basin                                    | 19.28'' L x<br>14.75'' W x 5'' D           |
| Overall                    | 19.28" L x 14.75"<br>W x 5.31" Н | Overall Product<br>Weight                | 17.64 lb.                                  |
| Number of<br>Faucet Holes  | 0                                | Drain Placement                          | Center                                     |
| Shut-Off Valve<br>Included | No                               | P-Trap Included                          | No                                         |
| cUPC<br>Certificates       | Yes                              | Supplier<br>Intended and<br>Approved Use | Residential Use;<br>Non Residential<br>Use |
| Installation<br>Required   | Yes                              | Warranty                                 | Lifetime Limited                           |