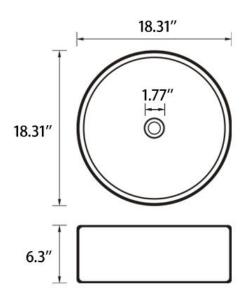

## BVS1818A-OL

Net Weight: 24.36 lbs

| BVS1818A-OL White Ceramic Circular Vessel Bathroom Sink |                                 |                                    |                                            |
|---------------------------------------------------------|---------------------------------|------------------------------------|--------------------------------------------|
| Installation Type                                       | Vessel                          | Sink Shape                         | Circular                                   |
| Primary<br>Material                                     | Ceramic                         | Finish                             | White                                      |
| Natural<br>Variation Type                               | No Natural<br>Variation         | Basin                              | 18.31" L x<br>18.31" W x 6" D              |
| Overall                                                 | 18.31" L x 18.31"<br>W x 6.3" H | Overall Product<br>Weight          | 24.36 lb.                                  |
| Number of<br>Faucet Holes                               | 0                               | Drain Placement                    | Center                                     |
| Shut-Off Valve<br>Included                              | No                              | P-Trap Included                    | No                                         |
| cUPC<br>Certificates                                    | Yes                             | Supplier Intended and Approved Use | Residential Use;<br>Non Residential<br>Use |
| Installation<br>Required                                | Yes                             | Warranty                           | Lifetime Limited                           |