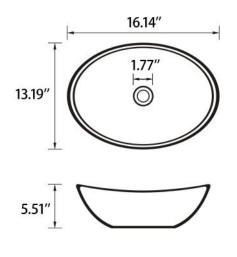

## BVS1613A-OL

Sinber

Net Weight: 13.45 lbs

| Installation Type         | Vessel                              | Sink Shape                               | Oval                                       |
|---------------------------|-------------------------------------|------------------------------------------|--------------------------------------------|
| Primary<br>Material       | Ceramic                             | Finish                                   | White                                      |
| Overflow Hole             | No                                  | Basin                                    | 16" L x 13" W x<br>5" D                    |
| Overall                   | 16.14'' L x 13.19''<br>W x 5.51'' Н | Overall Product<br>Weight                | 13.45 lb.                                  |
| Faucet Included           | No                                  | Compatible<br>Faucet Type                | Vessel Sink<br>Faucet                      |
| Number of<br>Faucet Holes | 0                                   | Drain Placement                          | Center                                     |
| cUPC<br>Certificates      | Yes                                 | Supplier<br>Intended and<br>Approved Use | Residential Use;<br>Non Residential<br>Use |
| Installation<br>Required  | Yes                                 | Warranty                                 | Lifetime Limited                           |