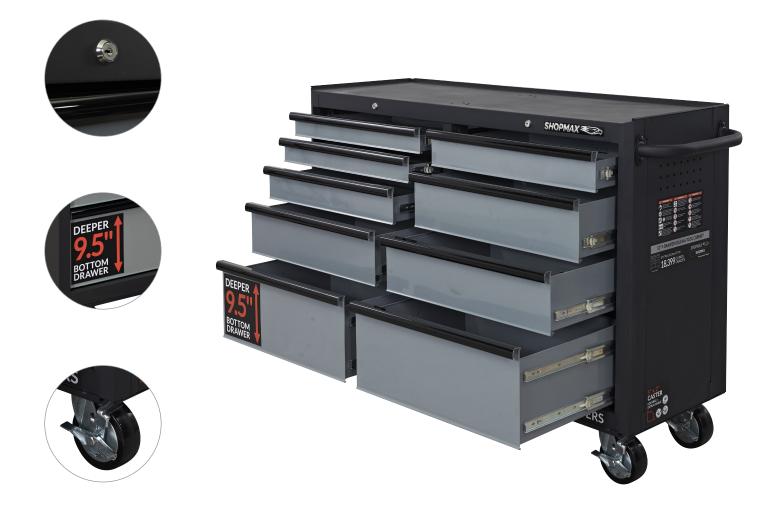

## More massive, more everything

The **SHOPMAX® 9-Drawer Rolling Tool Cabinet** is your go-to storage solution for larger workspaces and garages. The cabinet features all-welded 20-ga. steel construction and is designed for heavy usage. The ball-bearing drawer slides provide super-smooth opening and closing, while the soft-close retention system with locking mechanism ensures your drawers close softly, and stay closed when moving. Use the sturdy all-steel side handle to place the cabinet exactly where you need it. Holds up to 1,200 pounds of your tools and equipment, but rolls easily on four heavy-duty 5" x 2" casters. Paint is a rust-resistant composition finished with a rugged, non-scratching rough finish.

- •18,399 in<sup>3</sup> total storage space
- Overall dimensions (W x D x H): 51.57" x 18.11" x 42.72"
- **Dual deep 9.5" bottom drawers** with dual ball-bearing drawer slides for large items
- Pegboard side perforations for hanging even more tools
- Four 5" x 2" casters, two swivel/locking and two static
- 100-lb Capacity ball-bearing drawer slides