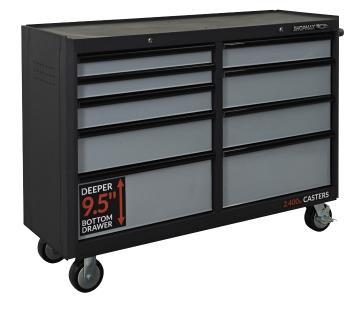

## More massive, more everything

The **SHOPMAX® 9-Drawer Rolling Tool Cabinet** is your go-to storage solution for larger workspaces and garages. The cabinet features all-welded 20-ga. steel construction and is designed for heavy usage. The ball-bearing drawer slides provide super-smooth opening and closing, while the soft-close retention system with locking mechanism ensures your drawers close softly, and stay closed when moving. Use the sturdy all-steel side handle to place the cabinet exactly where you need it. Holds up to 1,200 pounds of your tools and equipment, but rolls easily on four heavy-duty 5" x 2" casters. Paint is a rust-resistant composition finished with a rugged, non-scratching rough finish.

- •18,399 in<sup>3</sup> total storage space
- Overall dimensions (W x D x H): 51.57" x 18.11" x 42.72"
- **Dual deep 9.5" bottom drawers** with dual ball-bearing drawer slides for large items
- Pegboard side perforations for hanging even more tools
- Four 5" x 2" casters, two swivel/locking and two static
- 100-lb Capacity ball-bearing drawer slides