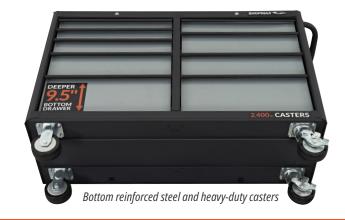

- •18,399 in<sup>3</sup> total storage space
- Overall dimensions (W x D x H): 51.57" x 18.11" x 42.72"
- **Dual deep 9.5" bottom drawers** with dual ball-bearing drawer slides for large items
- Pegboard side perforations for hanging even more tools
- Four 5" x 2" casters, two swivel/locking and two static
- 100-lb Capacity ball-bearing drawer slides