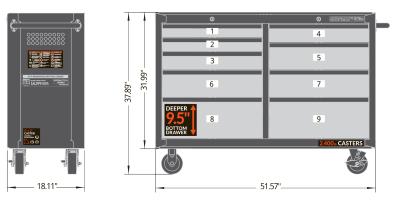

## 52" 9-Drawer Rolling Cabinet

Cabinet: 955209C6

| PRODUCT SPECIFICATIONS*           |                                   |
|-----------------------------------|-----------------------------------|
| Product Width (in.)               | 51.57                             |
| Product Depth (in.)               | 18.11                             |
| Product Height (in.)              | 37.89                             |
| Weight Rating                     | Industrial Grade: >1,000 lb       |
| Steel Frame Thickness (ga.)       | 20                                |
| Drawer Slide Weight Rating (lb.)  | 100                               |
| Weight Capacity (lb.)             | 1,200                             |
| Holding Capacity (cu in.)         | 18,399                            |
| Number of Drawers                 | 9                                 |
| Product Weight (lb.)              | 178.4                             |
| Warranty                          | 3 year Limited                    |
| Drawer Dimensions (in.) W x D x H | <b>1-2 /</b> 22.43 x 15.79 x 3.05 |
|                                   | <b>3-4 /</b> 22.43 x 15.79 x 4.15 |
|                                   | <b>5-7 /</b> 22.43 x 15.79 x 6.22 |
|                                   | <b>8-9 /</b> 22.43 x 15.79 x 9.45 |

\*Preliminary specs, subject to change.

Compatible Top Chest(s): 995206C2 995208C2