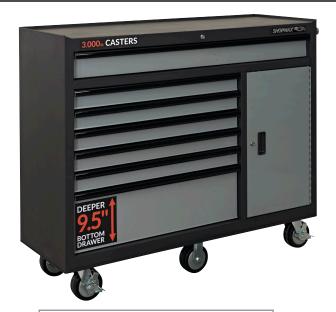

## 52" 7-Drawer Rolling Cabinet

w/ Secure bulk storage and adjustable shelves

Your tools. Your shop.™

Cabinet: 955207S3

Adjustable shelves in side storage area.

## Massive, versatile storage beast

The **SHOPMAX**<sup>®</sup> **7-Drawer Rolling Tool Cabinet** is your go-to storage solution for larger workspaces and garages. The cabinet features all-welded 20-ga. steel construction and is designed for heavy usage. The ball-bearing drawer slides provide super-smooth opening and closing, while the soft-close retention system with locking mechanism ensures your drawers close softly, and stay closed when moving. Find more storage behind the locking side door, where you can adjust the shelves to fit cargo of varying sizes. Use the sturdy all-steel side handle to place the cabinet exactly where you need it. Holds up to 1,400 pounds of your tools and equipment, but rolls easily on six heavy-duty 5" x 2" casters. Paint is a rust-resistant composition finished with a rugged, non-scratching rough finish.

- •21,936 in<sup>3</sup> total storage space
- Overall dimensions (W x D x H): 51.57" x 18.11" x 42.72"
- Extra deep 9.5" bottom drawer with dual ball-bearing drawer slides for large items
- Secure side bulk storage area with adjustable shelves and separate lock/key.
- Six 5" x 2" casters, four swivel/locking and two static
- Tall, locking side storage area with two shelves
- 100-lb Capacity ball-bearing drawer slides