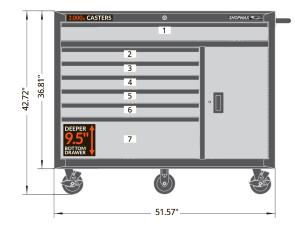

## 52" 7-Drawer Rolling Cabinet

w/ Secure bulk storage and adjustable shelves

Your tools. Your shop.™

Cabinet: 955207S3

Adjustable shelves in side storage area.

## **PRODUCT SPECIFICATIONS\***

| Product Width (in.)               | 51.57                             |
|-----------------------------------|-----------------------------------|
| Product Depth (in.)               | 18.11                             |
| Product Height (in.)              | 42.72                             |
| Weight Rating                     | Industrial Grade: >1,000 lb       |
| Steel Frame Thickness (ga.)       | 20                                |
| Drawer Slide Weight Rating (lb.)  | 100                               |
| Weight Capacity (lb.)             | 1,400                             |
| Holding Capacity (cu in.)         | 21,936                            |
| Number of Drawers                 | 7                                 |
| Product Weight (lb.)              | 205.6                             |
| Warranty                          | 3 year Limited                    |
| Drawer Dimensions (in.) W x D x H | <b>1 /</b> 47.23 x 15.79 x 4.07   |
|                                   | <b>2-6 /</b> 31.26 x 15.79 x 3.05 |
|                                   | <b>7 /</b> 31.26 x 15.79 x 9.45   |

- •21,936 in<sup>3</sup> total storage space
- Overall dimensions (W x D x H): 51.57" x 18.11" x 42.72"
- Extra deep 9.5" bottom drawer with dual ball-bearing drawer slides for large items
- Secure side bulk storage area with adjustable shelves and separate lock/key.
- Six 5" x 2" casters, four swivel/locking and two static
- Tall, locking side storage area with two shelves
- 100-lb Capacity ball-bearing drawer slides