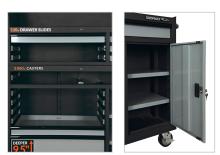

## Massive, versatile storage beast

The **SHOPMAX**<sup>®</sup> **7-Drawer Rolling Tool Cabinet** is your go-to storage solution for larger workspaces and garages. The cabinet features all-welded 20-ga. steel construction and is designed for heavy usage. The ball-bearing drawer slides provide super-smooth opening and closing, while the soft-close retention system with locking mechanism ensures your drawers close softly, and stay closed when moving. Find more storage behind the locking side door, where you can adjust the shelves to fit cargo of varying sizes. Use the sturdy all-steel side handle to place the cabinet exactly where you need it. Holds up to 1,400 pounds of your tools and equipment, but rolls easily on six heavy-duty 5" x 2" casters. Paint is a rust-resistant composition finished with a rugged, non-scratching rough finish.

- •21,936 in<sup>3</sup> total storage space
- Overall dimensions (W x D x H): 51.57" x 18.11" x 42.72"
- Extra deep 9.5" bottom drawer with dual ball-bearing drawer slides for large items
- Secure side bulk storage area with adjustable shelves and separate lock/key.
- Six 5" x 2" casters, four swivel/locking and two static
- Tall, locking side storage area with two shelves
- 100-lb Capacity ball-bearing drawer slides