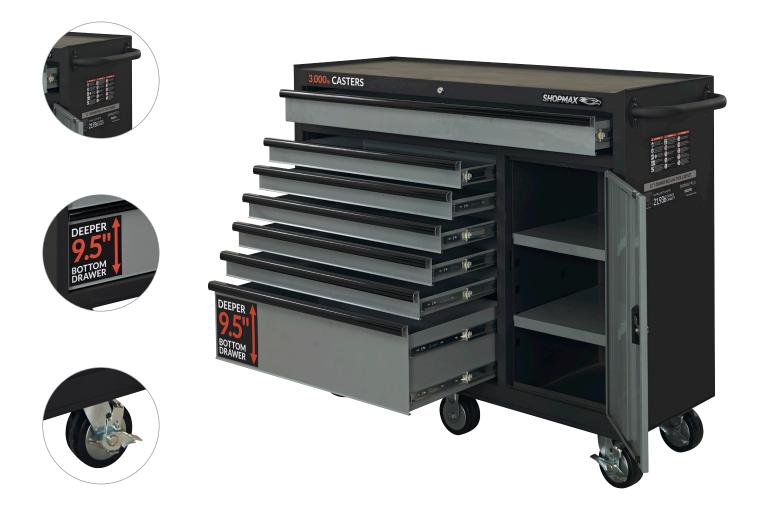

## 52" 7-Drawer Rolling Cabinet

w/ Secure bulk storage and adjustable shelves

Your tools. Your shop.™

Cabinet: 955207S3

Adjustable shelves in side storage area.

## Massive, versatile storage beast

The **SHOPMAX**<sup>®</sup> **7-Drawer Rolling Tool Cabinet** is your go-to storage solution for larger workspaces and garages. The cabinet features all-welded 20-ga. steel construction and is designed for heavy usage. The ball-bearing drawer slides provide super-smooth opening and closing, while the soft-close retention system with locking mechanism ensures your drawers close softly, and stay closed when moving. Find more storage behind the locking side door, where you can adjust the shelves to fit cargo of varying sizes. Use the sturdy all-steel side handle to place the cabinet exactly where you need it. Holds up to 1,400 pounds of your tools and equipment, but rolls easily on six heavy-duty 5" x 2" casters. Paint is a rust-resistant composition finished with a rugged, non-scratching rough finish.

- •21,936 in<sup>3</sup> total storage space
- Overall dimensions (W x D x H): 51.57" x 18.11" x 42.72"
- Extra deep 9.5" bottom drawer with dual ball-bearing drawer slides for large items
- Secure side bulk storage area with adjustable shelves and separate lock/key.
- Six 5" x 2" casters, four swivel/locking and two static
- Tall, locking side storage area with two shelves
- 100-lb Capacity ball-bearing drawer slides