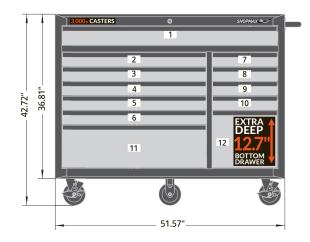

## 52" 12-Drawer Rolling Cabinet

| PRODUCT SPECIFICATIONS*           |                                                                                                                                                  |
|-----------------------------------|--------------------------------------------------------------------------------------------------------------------------------------------------|
| Product Width (in.)               | 51.57                                                                                                                                            |
| Product Depth (in.)               | 18.11                                                                                                                                            |
| Product Height (in.)              | 42.72                                                                                                                                            |
| Weight Rating                     | Industrial Grade: >1,000 lb                                                                                                                      |
| Steel Frame Thickness (ga.)       | 20                                                                                                                                               |
| Drawer Slide Weight Rating (lb.)  | 100                                                                                                                                              |
| Weight Capacity (lb.)             | 1,400                                                                                                                                            |
| Holding Capacity (cu in.)         | 20,574                                                                                                                                           |
| Number of Drawers                 | 12                                                                                                                                               |
| Product Weight (lb.)              | 233.3                                                                                                                                            |
| Warranty                          | 3 year Limited                                                                                                                                   |
| Drawer Dimensions (in.) W x D x H | 1 / 47.23 x 15.79 x 4.07<br>2-6 / 31.26 x 15.79 x 3.05<br>7-10 / 13.61 x 15.79 x 3.05<br>11 / 31.26 x 15.79 x 9.45<br>12 / 13.61 x 15.79 x 12.68 |