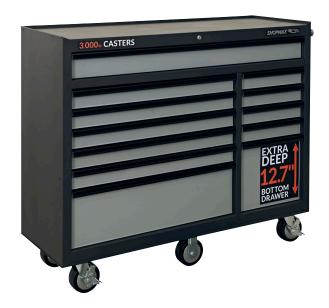

## Massive, versatile storage beast

The SHOPMAX® 12-Drawer Rolling Tool Cabinet is your go-to storage solution for larger workspaces and garages. The cabinet features all-welded 20-ga. steel construction and is designed for heavy usage. The ball-bearing drawer slides provide super-smooth opening and closing, while the soft-close retention system with locking mechanism ensures your drawers close softly, and stay closed when moving. Find more storage within the extra deep bottom drawer. Use the sturdy all-steel side handle to place the cabinet exactly where you need it. Holds up to 1,400 pounds of your tools and equipment, but rolls easily on six heavy-duty 5" x 2" casters. Paint is a rust-resistant composition finished with a rugged, non-scratching rough finish.

- •20,574 in³ total storage space
- Overall dimensions (W x D x H): 51.57" x 18.11" x 42.72"
- Extra deep 12.7" bottom drawer with dual ball-bearing drawer slides for larger, bulky items
- Internal keyed locking system with 2 keys
- Six 5" x 2" casters, four swivel/locking and two static
- 100-lb Capacity ball-bearing drawer slides