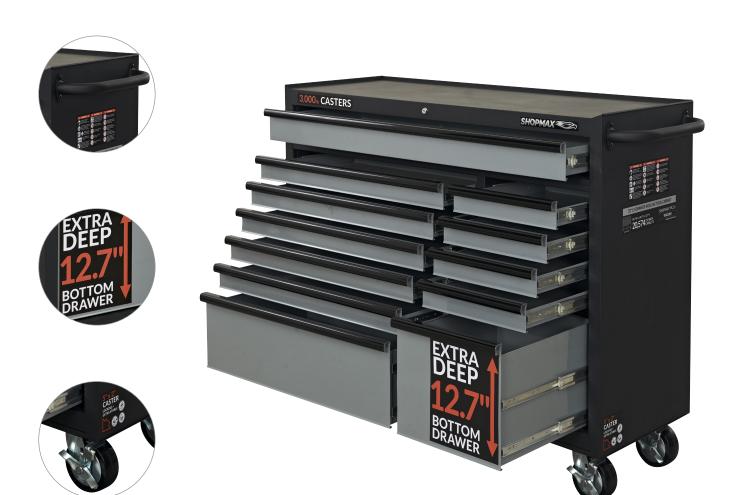

## Massive, versatile storage beast

The SHOPMAX® 12-Drawer Rolling Tool Cabinet is your go-to storage solution for larger workspaces and garages. The cabinet features all-welded 20-ga. steel construction and is designed for heavy usage. The ball-bearing drawer slides provide super-smooth opening and closing, while the soft-close retention system with locking mechanism ensures your drawers close softly, and stay closed when moving. Find more storage within the extra deep bottom drawer. Use the sturdy all-steel side handle to place the cabinet exactly where you need it. Holds up to 1,400 pounds of your tools and equipment, but rolls easily on six heavy-duty 5" x 2" casters. Paint is a rust-resistant composition finished with a rugged, non-scratching rough finish.

- •20,574 in³ total storage space
- Overall dimensions (W x D x H): 51.57" x 18.11" x 42.72"
- Extra deep 12.7" bottom drawer with dual ball-bearing drawer slides for larger, bulky items
- Internal keyed locking system with 2 keys
- Six 5" x 2" casters, four swivel/locking and two static
- 100-lb Capacity ball-bearing drawer slides