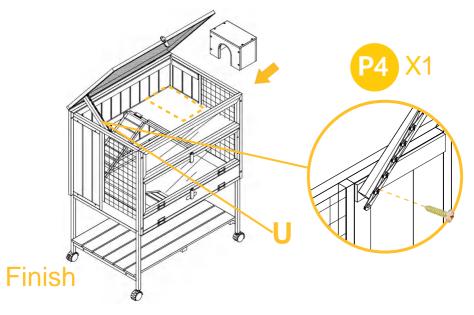

Put in the upper layer Part Q.

Attach the ramp part S to the upper layer by 2XP6 screws.

Put in the pvc layer Part R above the upper layer.

09

Screw the roof Part T by 4XP5 screws.

Put in the small house inside the hutch anywhere you want. Screw the support part U to the left panel by 1XP4 screw.