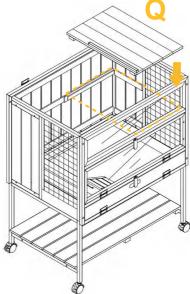

Put in the upper layer Part Q.

Attach the ramp part S to the upper layer by 2XP6 screws.

Put in the pvc layer Part R above the upper layer.

09

Screw the roof Part T by 4XP5 screws.

Put in the small house inside the hutch anywhere you want. Screw the support part U to the left panel by 1XP4 screw.