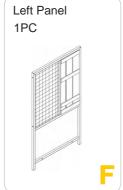

## PARTS

Attach the small house,attach the Part A,B,C&D by 12XP3 screws.

Attach the Part E,F,G,H by 8XP2 screws.

Screw the caster 2x Part I on the front legs.
Screw the caster with brake 2x Part J on the back legs.