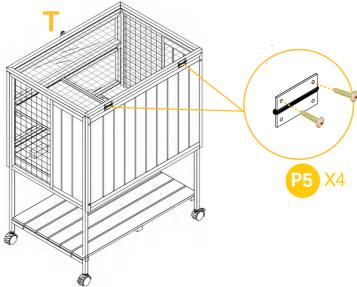

Put in the upper layer Part Q.

Attach the ramp part S to the upper layer by 2XP6 screws.

Put in the pvc layer Part R above the upper layer.

09

Screw the roof Part T by 4XP5 screws.

Put in the small house inside the hutch anywhere you want. Screw the support part U to the left panel by 1XP4 screw.