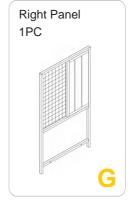

## PARTS

Attach the small house,attach the Part A,B,C&D by 12XP3 screws.

Attach the Part E,F,G,H by 8XP2 screws.

Screw the caster 2x Part I on the front legs.
Screw the caster with brake 2x Part J on the back legs.