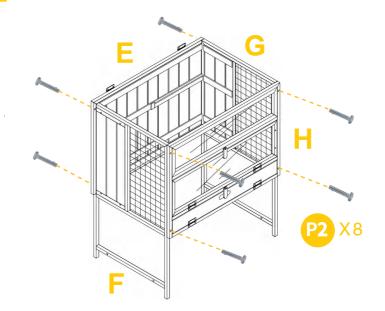

## PARTS

Attach the small house,attach the Part A,B,C&D by 12XP3 screws.

Attach the Part E,F,G,H by 8XP2 screws.

Screw the caster 2x Part I on the front legs.
Screw the caster with brake 2x Part J on the back legs.