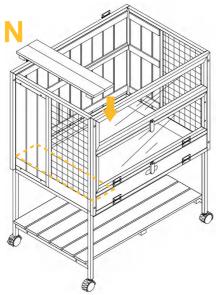

Put in the bottom layer Part K.

Put in the tray Part L above the bottom layer.

Attach the Shelf Part M by 4XP1 screws.

Put in the middle layer Part N.

Attach the ramp Part P to middle layer by 2XP6 screws. Put in the pvc layer Part O above the middle layer.