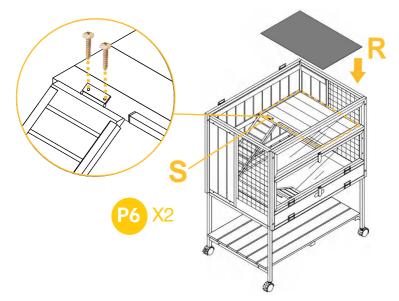

Put in the upper layer Part Q.

Attach the ramp part S to the upper layer by 2XP6 screws.

Put in the pvc layer Part R above the upper layer.

09

Screw the roof Part T by 4XP5 screws.

Put in the small house inside the hutch anywhere you want. Screw the support part U to the left panel by 1XP4 screw.