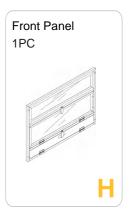

## PARTS

Attach the small house,attach the Part A,B,C&D by 12XP3 screws.

Attach the Part E,F,G,H by 8XP2 screws.

Screw the caster 2x Part I on the front legs.
Screw the caster with brake 2x Part J on the back legs.