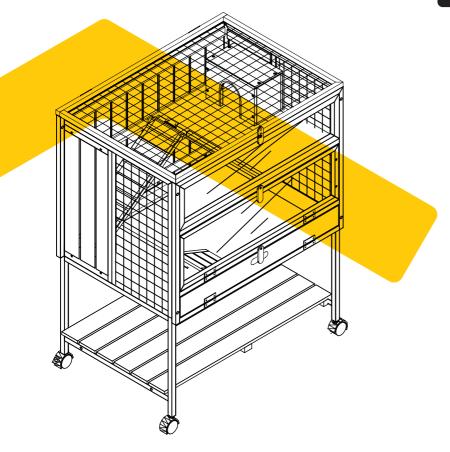

# PARTS

## PARTS

Attach the small house,attach the Part A,B,C&D by 12XP3 screws.

Attach the Part E,F,G,H by 8XP2 screws.

Screw the caster 2x Part I on the front legs.
Screw the caster with brake 2x Part J on the back legs.

Put in the bottom layer Part K.

Put in the tray Part L above the bottom layer.

Attach the Shelf Part M by 4XP1 screws.

Put in the middle layer Part N.

Attach the ramp Part P to middle layer by 2XP6 screws. Put in the pvc layer Part O above the middle layer.

Put in the upper layer Part Q.

Attach the ramp part S to the upper layer by 2XP6 screws.

Put in the pvc layer Part R above the upper layer.

09

Screw the roof Part T by 4XP5 screws.

Put in the small house inside the hutch anywhere you want. Screw the support part U to the left panel by 1XP4 screw.