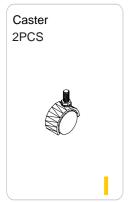

## PARTS

Attach the small house,attach the Part A,B,C&D by 12XP3 screws.

Attach the Part E,F,G,H by 8XP2 screws.

Screw the caster 2x Part I on the front legs.
Screw the caster with brake 2x Part J on the back legs.