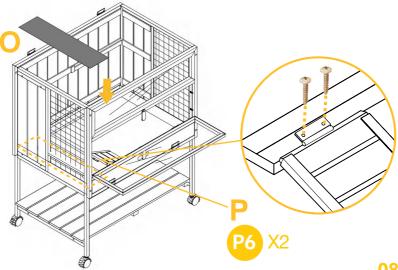

Put in the bottom layer Part K.

Put in the tray Part L above the bottom layer.

Attach the Shelf Part M by 4XP1 screws.

Put in the middle layer Part N.

Attach the ramp Part P to middle layer by 2XP6 screws. Put in the pvc layer Part O above the middle layer.