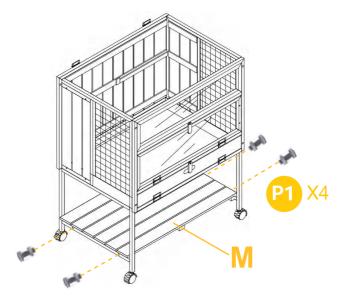

Put in the bottom layer Part K.

Put in the tray Part L above the bottom layer.

Attach the Shelf Part M by 4XP1 screws.

Put in the middle layer Part N.

Attach the ramp Part P to middle layer by 2XP6 screws. Put in the pvc layer Part O above the middle layer.