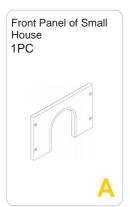

## PARTS

Attach the small house,attach the Part A,B,C&D by 12XP3 screws.

Attach the Part E,F,G,H by 8XP2 screws.

Screw the caster 2x Part I on the front legs.
Screw the caster with brake 2x Part J on the back legs.