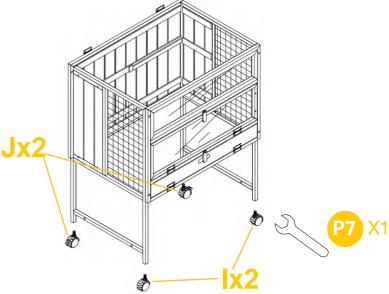

## PARTS

Attach the small house,attach the Part A,B,C&D by 12XP3 screws.

Attach the Part E,F,G,H by 8XP2 screws.

Screw the caster 2x Part I on the front legs.
Screw the caster with brake 2x Part J on the back legs.