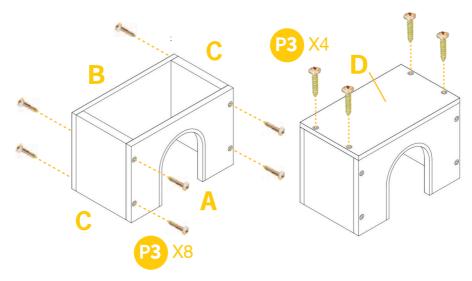

## PARTS

Attach the small house,attach the Part A,B,C&D by 12XP3 screws.

Attach the Part E,F,G,H by 8XP2 screws.

Screw the caster 2x Part I on the front legs.
Screw the caster with brake 2x Part J on the back legs.