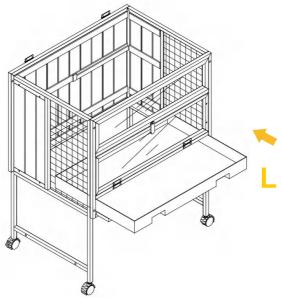

Put in the bottom layer Part K.

Put in the tray Part L above the bottom layer.

Attach the Shelf Part M by 4XP1 screws.

Put in the middle layer Part N.

Attach the ramp Part P to middle layer by 2XP6 screws. Put in the pvc layer Part O above the middle layer.