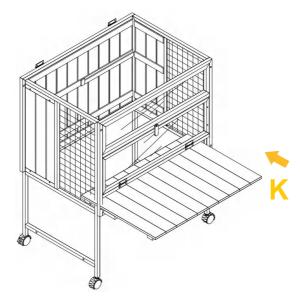

Put in the bottom layer Part K.

Put in the tray Part L above the bottom layer.

Attach the Shelf Part M by 4XP1 screws.

Put in the middle layer Part N.

Attach the ramp Part P to middle layer by 2XP6 screws. Put in the pvc layer Part O above the middle layer.