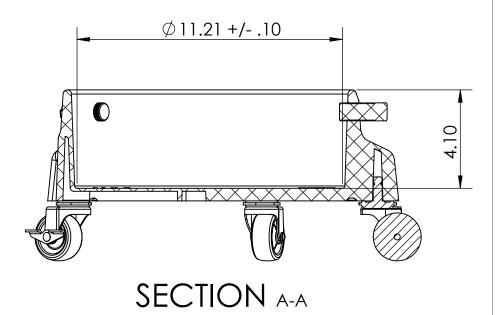

|                                                                                                                                                                                                                                                |              |         | DIMENSIONS ARE IN INCHES                  |           | NAME    | DATE      | <b>GRIT GUARD</b>                                | 100 |
|------------------------------------------------------------------------------------------------------------------------------------------------------------------------------------------------------------------------------------------------|--------------|---------|-------------------------------------------|-----------|---------|-----------|--------------------------------------------------|-----|
| PROPRIETARY AND CONFIDENTIAL THE INFORMATION CONTAINED IN THIS DRAWING IS THE SOLE PROPERTY OF FYDA ENERGY SOLUTIONS, INC. ANY REPRODUCTION IN PART OR AS A WHOLE WITHOUT THE WRITTEN PERMISSION OF FYDA ENERGY SOLUTIONS, INC. IS PROHIBITED. |              |         | TOLERANCES:                               | DRAWN     | C. Lamb | 3/23/2016 | GHII GUARL                                       | J   |
|                                                                                                                                                                                                                                                |              |         | TWO PLACE DECIMAL ± THREE PLACE DECIMAL ± | CHECKED   |         |           |                                                  |     |
|                                                                                                                                                                                                                                                |              |         |                                           | ENG APPR. |         |           | GRIT GUARD, INC.<br>3690 COUNTY ROAD 10          | Ŋ   |
|                                                                                                                                                                                                                                                |              |         |                                           | MFG APPR. |         |           | BELLEFONTAINE, OH 43311                          | 71  |
|                                                                                                                                                                                                                                                |              |         |                                           | Q.A.      |         |           | 866-592-5925                                     | //  |
|                                                                                                                                                                                                                                                |              |         |                                           | COMMENTS: |         |           | 937-592-9003<br>  WWW.GRITGUARD.COM              |     |
|                                                                                                                                                                                                                                                | NEXT ASSY    | USED ON |                                           |           |         |           | SIZE DWG TITLE RE                                | V.  |
|                                                                                                                                                                                                                                                | APPLICATION: |         | DO NOT SCALE DRAWING                      |           |         |           | A GG5BD - Sheet2  SCALE:1:4 WEIGHT: SHEET 2 OF 2 |     |