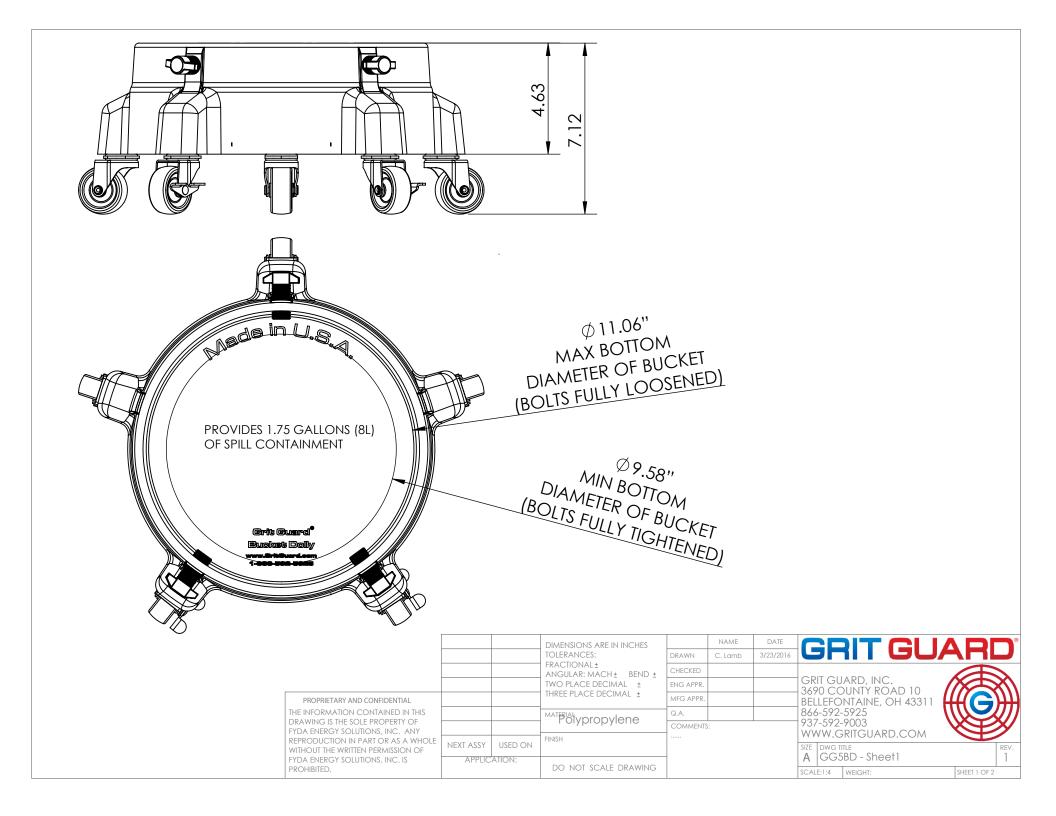

|                                                                                                                                                                                                                                                |              |         | DIMENSIONS ARE IN INCHES                  |           | NAME    | DATE      | <b>GRIT GUARD</b>                                | 100 |
|------------------------------------------------------------------------------------------------------------------------------------------------------------------------------------------------------------------------------------------------|--------------|---------|-------------------------------------------|-----------|---------|-----------|--------------------------------------------------|-----|
| PROPRIETARY AND CONFIDENTIAL THE INFORMATION CONTAINED IN THIS DRAWING IS THE SOLE PROPERTY OF FYDA ENERGY SOLUTIONS, INC. ANY REPRODUCTION IN PART OR AS A WHOLE WITHOUT THE WRITTEN PERMISSION OF FYDA ENERGY SOLUTIONS, INC. IS PROHIBITED. |              |         | TOLERANCES:                               | DRAWN     | C. Lamb | 3/23/2016 | GHII GUARL                                       | J   |
|                                                                                                                                                                                                                                                |              |         | TWO PLACE DECIMAL ± THREE PLACE DECIMAL ± | CHECKED   |         |           |                                                  |     |
|                                                                                                                                                                                                                                                |              |         |                                           | ENG APPR. |         |           | GRIT GUARD, INC.<br>3690 COUNTY ROAD 10          | Ŋ   |
|                                                                                                                                                                                                                                                |              |         |                                           | MFG APPR. |         |           | BELLEFONTAINE, OH 43311                          | 71  |
|                                                                                                                                                                                                                                                |              |         |                                           | Q.A.      |         |           | 866-592-5925                                     | //  |
|                                                                                                                                                                                                                                                |              |         |                                           | COMMENTS: |         |           | 937-592-9003<br>  WWW.GRITGUARD.COM              |     |
|                                                                                                                                                                                                                                                | NEXT ASSY    | USED ON |                                           |           |         |           | SIZE DWG TITLE RE                                | V.  |
|                                                                                                                                                                                                                                                | APPLICATION: |         | DO NOT SCALE DRAWING                      |           |         |           | A GG5BD - Sheet2  SCALE:1:4 WEIGHT: SHEET 2 OF 2 |     |