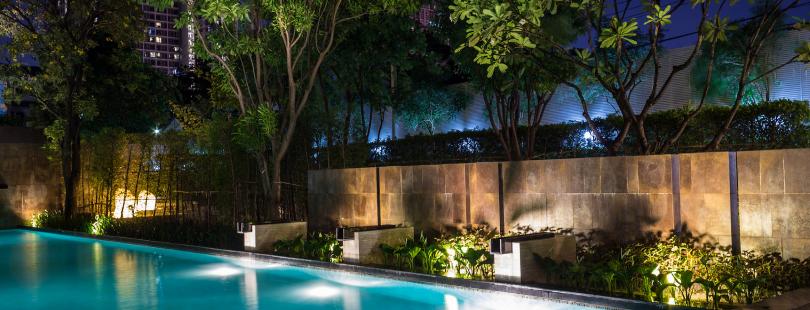

## **Applications:**

- Adjustable Knuckle Mount
- Best for Gardens, Parking Lots, Commercial Buildings, Warehouses, Barns & Secutiry
- All Brackets are Fully Adjustable for Full Range of Motion
- Full weatherproof IP67 rating housing