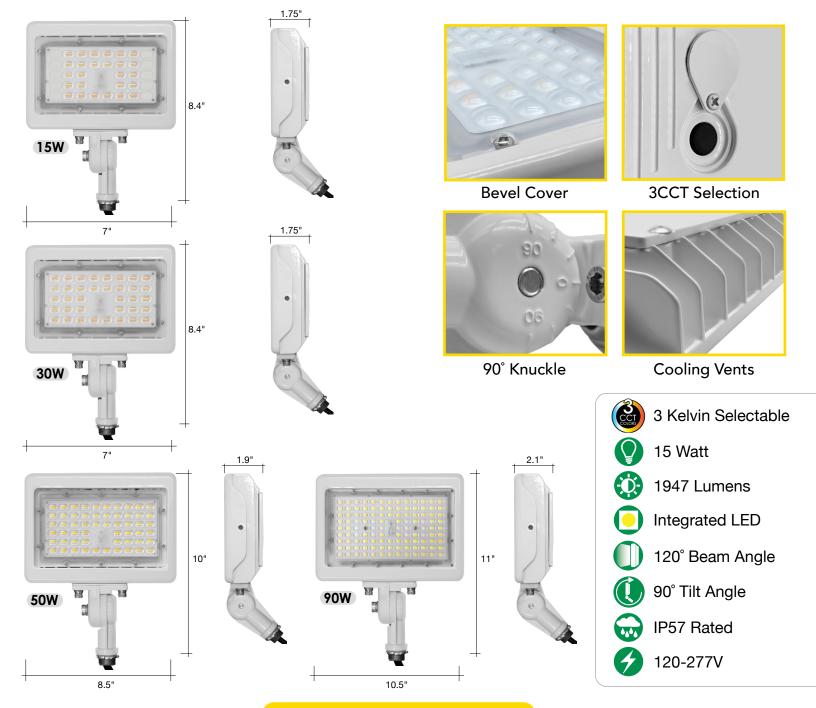

## **Applications:**

- Adjustable Knuckle Mount
- Best for Gardens, Parking Lots, Commercial Buildings, Warehouses, Barns & Secutiry
- All Brackets are Fully Adjustable for Full Range of Motion
- Full weatherproof IP67 rating housing

### **Product Information:**

- 3CCT Color Switch to Choose Preferred Kelvin Temp
- Commercial Grade, Corrosion Resistant and Powder Coated to Withstand the Toughest Jobs
- Fully Waterproof IP65

#### 15W OUTDOOR FLOOD AREA LIGHTS

NW-SFL-15W-3CT-KN-BZ NW-SFL-15W-3CT-KN-WH

| LUMENS     | 1947                   |
|------------|------------------------|
| WATTAGE    | 15W                    |
| VOLTAGE    | 120-277V               |
| TRIM       | WH- White / BZ- Bronze |
| COLOR TEMP | 30/40/50K              |
| BEAM ANGLE | 120°                   |
| LIFE HOURS | 50,000                 |
| CRI        | 80                     |
| DIMMABLE   | No                     |

#### 50W OUTDOOR FLOOD AREA LIGHTS

NW-SFL-50W-3CT-KN-BZ NW-SFL-50W-3CT-KN-WH

| LUMENS     | 7048                   |
|------------|------------------------|
| WATTAGE    | 50W                    |
| VOLTAGE    | 120-277V               |
| TRIM       | WH- White / BZ- Bronze |
| COLOR TEMP | 30/40/50K              |
| BEAM ANGLE | 120°                   |
| LIFE HOURS | 50,000                 |
| CRI        | 80                     |
| DIMMABLE   | No                     |

#### 30W OUTDOOR FLOOD AREA LIGHTS

NW-SFL-30W-3CT-KN-BZ NW-SFL-30W-3CT-KN-WH

| LUMENS     | 3819                   |
|------------|------------------------|
| WATTAGE    | 30W                    |
| VOLTAGE    | 120-277V               |
| TRIM       | WH- White / BZ- Bronze |
| COLOR TEMP | 30/40/50K              |
| BEAM ANGLE | 120°                   |
| LIFE HOURS | 50,000                 |
| CRI        | 80                     |
| DIMMABLE   | No                     |

#### 90W OUTDOOR FLOOD AREA LIGHTS

NW-SFL-90W-3CT-KN-BZ NW-SFI -90W-3CT-KN-WH

| NW-SFL-90W-3CT-KN-WH |                        |
|----------------------|------------------------|
| LUMENS               | 11200                  |
| WATTAGE              | 90W                    |
| VOLTAGE              | 120-277V               |
| TRIM                 | WH- White / BZ- Bronze |
| COLOR TEMP           | 30/40/50K              |
| BEAM ANGLE           | 120°                   |
| LIFE HOURS           | 50,000                 |
| CRI                  | 80                     |
| DIMMABLE             | No                     |