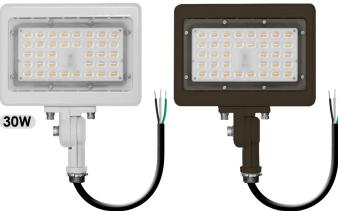

#### 30W OUTDOOR FLOOD AREA LIGHTS

NW-SFL-30W-3CT-KN-BZ NW-SFL-30W-3CT-KN-WH

| LUMENS     | 3819                   |
|------------|------------------------|
| WATTAGE    | 30W                    |
| VOLTAGE    | 120-277V               |
| TRIM       | WH- White / BZ- Bronze |
| COLOR TEMP | 30/40/50K              |
| BEAM ANGLE | 120°                   |
| LIFE HOURS | 50,000                 |
| CRI        | 80                     |
| DIMMABLE   | No                     |