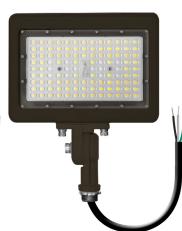

#### 90W OUTDOOR FLOOD AREA LIGHTS

NW-SFL-90W-3CT-KN-BZ NW-SFI -90W-3CT-KN-WH

| NW-SFL-90W-3CT-KN-WH |                        |
|----------------------|------------------------|
| LUMENS               | 11200                  |
| WATTAGE              | 90W                    |
| VOLTAGE              | 120-277V               |
| TRIM                 | WH- White / BZ- Bronze |
| COLOR TEMP           | 30/40/50K              |
| BEAM ANGLE           | 120°                   |
| LIFE HOURS           | 50,000                 |
| CRI                  | 80                     |
| DIMMABLE             | No                     |