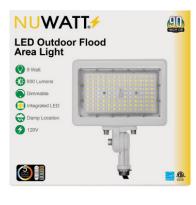

# **Outdoor Flood Area Light with Knuckle Mount**

## **Applications:**

- Adjustable Knuckle Mount
- Best for Gardens, Parking Lots, Commercial Buildings, Warehouses, Barns & Secutiry
- All Brackets are Fully Adjustable for Full Range of Motion
- Full weatherproof IP67 rating housing

### **Product Information:**

- 3CCT Color Switch to Choose Preferred Kelvin Temp
- Commercial Grade, Corrosion Resistant and Powder Coated to Withstand the Toughest Jobs
- Fully Waterproof IP65