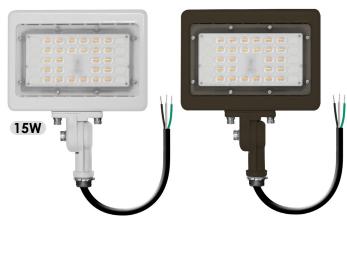

#### 15W OUTDOOR FLOOD AREA LIGHTS

NW-SFL-15W-3CT-KN-BZ NW-SFL-15W-3CT-KN-WH

| LUMENS     | 1947                   |
|------------|------------------------|
| WATTAGE    | 15W                    |
| VOLTAGE    | 120-277V               |
| TRIM       | WH- White / BZ- Bronze |
| COLOR TEMP | 30/40/50K              |
| BEAM ANGLE | 120°                   |
| LIFE HOURS | 50,000                 |
| CRI        | 80                     |
| DIMMABLE   | No                     |