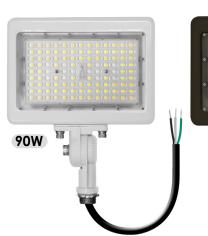

#### 90W OUTDOOR FLOOD AREA LIGHTS

NW-SFL-90W-3CT-KN-BZ NW-SFI -90W-3CT-KN-WH

| NW-SFL-90W-3CT-KN-WH |                        |
|----------------------|------------------------|
| LUMENS               | 11200                  |
| WATTAGE              | 90W                    |
| VOLTAGE              | 120-277V               |
| TRIM                 | WH- White / BZ- Bronze |
| COLOR TEMP           | 30/40/50K              |
| BEAM ANGLE           | 120°                   |
| LIFE HOURS           | 50,000                 |
| CRI                  | 80                     |
| DIMMABLE             | No                     |