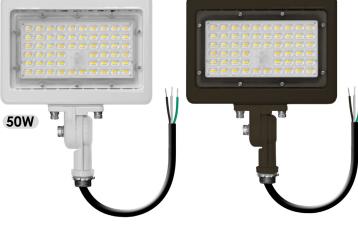

#### 50W OUTDOOR FLOOD AREA LIGHTS

NW-SFL-50W-3CT-KN-BZ NW-SFL-50W-3CT-KN-WH

| LUMENS     | 7048                   |
|------------|------------------------|
| WATTAGE    | 50W                    |
| VOLTAGE    | 120-277V               |
| TRIM       | WH- White / BZ- Bronze |
| COLOR TEMP | 30/40/50K              |
| BEAM ANGLE | 120°                   |
| LIFE HOURS | 50,000                 |
| CRI        | 80                     |
| DIMMABLE   | No                     |