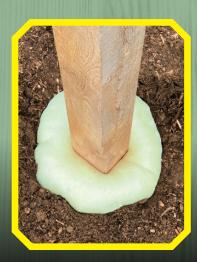

## YOU'RE SET!

**BOA HOLD WILL EXPAND FOR 2-3 MINUTES AND HARDEN IN JUST** 7 MINUTES!