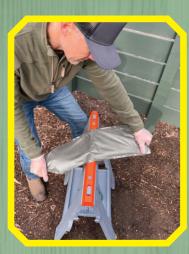

## **SUPERIOR STRUCTURAL** STRENGTH

Don't let it's light weight fool you. Boa Hold packs a punch. One bag of Boa Hold Post Anchor replaces 50 lbs as fast as 3 minutes!

**USE "SHOE SHINE" TECHNIQUE TO** MIX LIQUIDS FOR :30 SECONDS