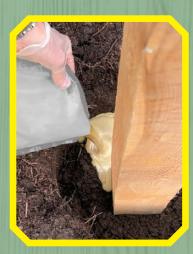

### POUR

**CUT A HOLE AND USE OUR SPECIAL** "SPOUT" TO POUR **AROUND POST** 

**FASY ROLL** 

POUR SPOUT