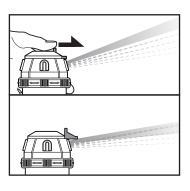

Tripod extends up to 39 in.

Ideal for watering behind bushes and taller plants

**DISTANCE CONTROL** 

PULL OUT THE TAB FOR CLOSE RANGE SPRAY

**PATTERN CHANGE** 

6 WATERING MODES: LARGE, FLAT, FAN, JET, FULL AND MINI

## **COVERAGE CONTROL**

SLIDING TABS ALLOW FOR COVERAGE ADJUSTMENT (5-360°)

ROTATE COLLAR TO EXTEND AND SECURE TRIPOD HEIGHT UP TO 39 INCHES

TRIPOD CAN BE QUICKLY FOLDED FOR EASY USE OR STORAGE

CONNECT THE HOSE TO SPRINKLER END FITTING