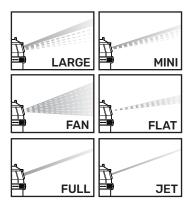

## COVERS UP TO **5,278** sq. ft.

Quiet operation

Adjustable coverage (5 - 360°)

Leg spikes dig into soil for more stability

Watering diameter: 82 ft.

6 Water patterns: Large, flat, fan, jet, full and mini

Tripod extends up to 39 in.

Ideal for watering behind bushes and taller plants

**DISTANCE CONTROL** 

PULL OUT THE TAB FOR CLOSE RANGE SPRAY

**PATTERN CHANGE** 

6 WATERING MODES: LARGE, FLAT, FAN, JET, FULL AND MINI