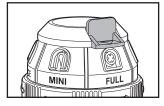

## COVERS UP TO **5,278** sq. ft.

Quiet operation

Adjustable coverage (5 - 360°)

Leg spikes dig into soil for more stability

Watering diameter: 82 ft.

6 Water patterns: Large, flat, fan, jet, full and mini

Tripod extends up to 39 in.

Ideal for watering behind bushes and taller plants

**DISTANCE CONTROL** 

PULL OUT THE TAB FOR CLOSE RANGE SPRAY

**PATTERN CHANGE** 

6 WATERING MODES: LARGE, FLAT, FAN, JET, FULL AND MINI