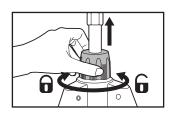

## **COVERAGE CONTROL**

SLIDING TABS ALLOW FOR COVERAGE ADJUSTMENT (5-360°)

ROTATE COLLAR TO EXTEND AND SECURE TRIPOD HEIGHT UP TO 39 INCHES

TRIPOD CAN BE QUICKLY FOLDED FOR EASY USE OR STORAGE

CONNECT THE HOSE TO SPRINKLER END FITTING