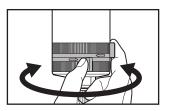

Tripod extends up to 39 in.

Ideal for watering behind bushes and taller plants

**DISTANCE CONTROL** 

PULL OUT THE TAB FOR CLOSE RANGE SPRAY

**PATTERN CHANGE** 

6 WATERING MODES: LARGE, FLAT, FAN, JET, FULL AND MINI