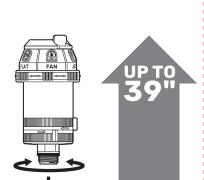

Tripod extends up to 39 in.

Ideal for watering behind bushes and taller plants

**DISTANCE CONTROL** 

PULL OUT THE TAB FOR CLOSE RANGE SPRAY

**PATTERN CHANGE** 

6 WATERING MODES: LARGE, FLAT, FAN, JET, FULL AND MINI

## **COVERAGE CONTROL**

SLIDING TABS ALLOW FOR COVERAGE ADJUSTMENT (5-360°)

ROTATE COLLAR TO EXTEND AND SECURE TRIPOD HEIGHT UP TO 39 INCHES

TRIPOD CAN BE QUICKLY FOLDED FOR EASY USE OR STORAGE

CONNECT THE HOSE TO SPRINKLER END FITTING