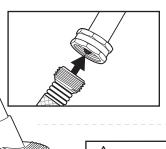

## **COVERAGE CONTROL**

SLIDING TABS ALLOW FOR COVERAGE ADJUSTMENT (5-360°)

ROTATE COLLAR TO EXTEND AND SECURE TRIPOD HEIGHT UP TO 39 INCHES

TRIPOD CAN BE QUICKLY FOLDED FOR EASY USE OR STORAGE

CONNECT THE HOSE TO SPRINKLER END FITTING