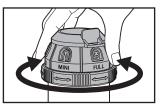

## COVERS UP TO **5,278** sq. ft.

Quiet operation

Adjustable coverage (5 - 360°)

Leg spikes dig into soil for more stability

Watering diameter: 82 ft.

6 Water patterns: Large, flat, fan, jet, full and mini

Tripod extends up to 39 in.

Ideal for watering behind bushes and taller plants

**DISTANCE CONTROL** 

PULL OUT THE TAB FOR CLOSE RANGE SPRAY

**PATTERN CHANGE** 

6 WATERING MODES: LARGE, FLAT, FAN, JET, FULL AND MINI