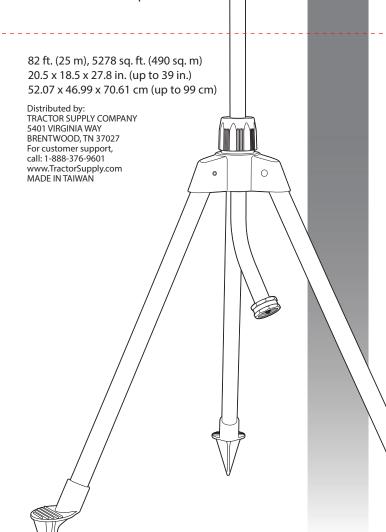

## COVERS UP TO **5,278** sq. ft.

Quiet operation

Adjustable coverage (5 - 360°)

Leg spikes dig into soil for more stability

Watering diameter: 82 ft.

6 Water patterns: Large, flat, fan, jet, full and mini

Tripod extends up to 39 in.

Ideal for watering behind bushes and taller plants

**DISTANCE CONTROL** 

PULL OUT THE TAB FOR CLOSE RANGE SPRAY

**PATTERN CHANGE** 

6 WATERING MODES: LARGE, FLAT, FAN, JET, FULL AND MINI

## **COVERAGE CONTROL**

SLIDING TABS ALLOW FOR COVERAGE ADJUSTMENT (5-360°)

ROTATE COLLAR TO EXTEND AND SECURE TRIPOD HEIGHT UP TO 39 INCHES

TRIPOD CAN BE QUICKLY FOLDED FOR EASY USE OR STORAGE

CONNECT THE HOSE TO SPRINKLER END FITTING