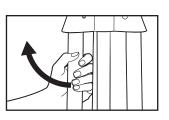

Tripod extends up to 39 in.

Ideal for watering behind bushes and taller plants

**DISTANCE CONTROL** 

PULL OUT THE TAB FOR CLOSE RANGE SPRAY

**PATTERN CHANGE** 

6 WATERING MODES: LARGE, FLAT, FAN, JET, FULL AND MINI