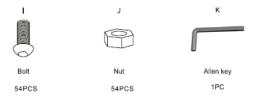

#### Hardware:

Tools required for assembly: Allen Key (included)

| Product Name: | WHPL1668                                   |  |
|---------------|--------------------------------------------|--|
| SKU #:        | 2-Tier Galvanized Metal Garden Bed Planter |  |