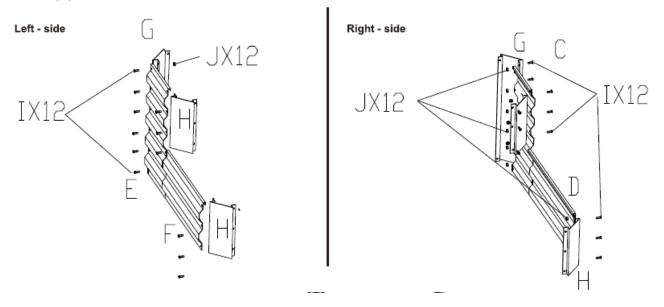

#### **ASSEMBLY INSTRUCTIONS:**

1. Select a flat surface for your garden bed planter. Align the holes on the left long panel (F) with the bottom 2 holes on the left short panel (E). Attach the panels with bolts (I) and nuts (J). Do the same for the right long panel (D) and the right short panel (C).

2. Align the holes on the tall frame (G) with the holes of the left short panel €. Attach the tall frame and short panel with bolts (I) and nuts (J).

Align the holes on the short frame (H) with the top 2 holes of the left short panel €. Attach the short frame and short panel with bolts (I) and nuts (J).

Align the holes on another short frame (H) with the holes of the left long panel (F). Attach the short frame and left long panel with bolts (I) and nuts (J). Do the same for the tall frame (G), right short panel (C), right long panel (D), and short frame (H).

Attach the back panel (A) to the left part and the right parts from Steps 1 and 2 with bolts (I) and nuts (J).