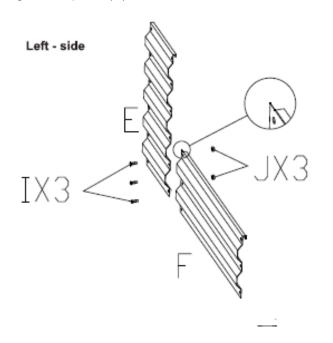

#### **ASSEMBLY INSTRUCTIONS:**

1. Select a flat surface for your garden bed planter. Align the holes on the left long panel (F) with the bottom 2 holes on the left short panel (E). Attach the panels with bolts (I) and nuts (J). Do the same for the right long panel (D) and the right short panel (C).

2. Align the holes on the tall frame (G) with the holes of the left short panel €. Attach the tall frame and short panel with bolts (I) and nuts (J).

Align the holes on the short frame (H) with the top 2 holes of the left short panel €. Attach the short frame and short panel with bolts (I) and nuts (J).