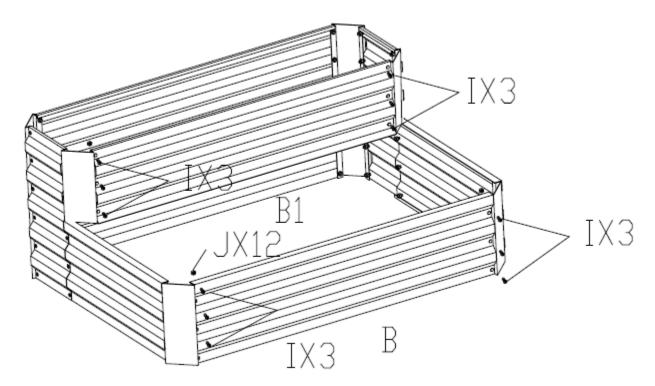

4. Attach front panels (B) to assembled section from step 3 with bolts (I) and nuts (J),