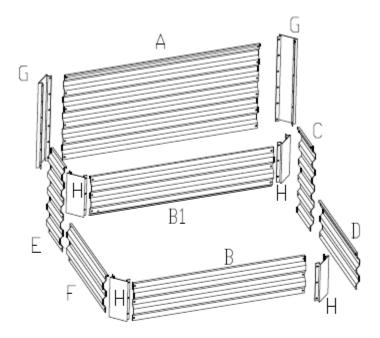

## **CARTON CONTENTS:**

| Part | Description       | Quantity | Part | Description      | Quantity |
|------|-------------------|----------|------|------------------|----------|
| Α    | back panel        | 1        | Е    | left short panel | 1        |
| В    | front panel       | 2        | F    | left long panel  | 1        |
| С    | right short panel | 1        | G    | tall frame       | 2        |
| D    | righ long panel   | 1        | Н    | short frame      | 4        |

#### **ASSEMBLY INSTRUCTIONS:**

1. Select a flat surface for your garden bed planter. Align the holes on the left long panel (F) with the bottom 2 holes on the left short panel (E). Attach the panels with bolts (I) and nuts (J). Do the same for the right long panel (D) and the right short panel (C).

2. Align the holes on the tall frame (G) with the holes of the left short panel €. Attach the tall frame and short panel with bolts (I) and nuts (J).

Align the holes on the short frame (H) with the top 2 holes of the left short panel €. Attach the short frame and short panel with bolts (I) and nuts (J).

Align the holes on another short frame (H) with the holes of the left long panel (F). Attach the short frame and left long panel with bolts (I) and nuts (J). Do the same for the tall frame (G), right short panel (C), right long panel (D), and short frame (H).

Attach the back panel (A) to the left part and the right parts from Steps 1 and 2 with bolts (I) and nuts (J).

4. Attach front panels (B) to assembled section from step 3 with bolts (I) and nuts (J),