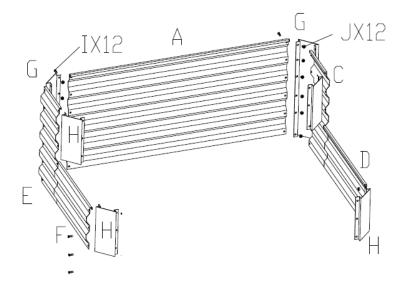

Attach the back panel (A) to the left part and the right parts from Steps 1 and 2 with bolts (I) and nuts (J).