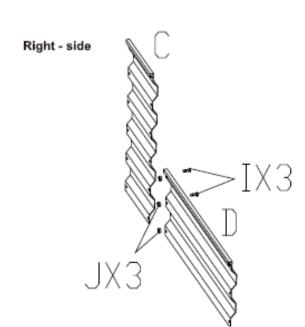

#### **ASSEMBLY INSTRUCTIONS:**

1. Select a flat surface for your garden bed planter. Align the holes on the left long panel (F) with the bottom 2 holes on the left short panel (E). Attach the panels with bolts (I) and nuts (J). Do the same for the right long panel (D) and the right short panel (C).

Align the holes on another short frame (H) with the holes of the left long panel (F). Attach the short frame and left long panel with bolts (I) and nuts (J). Do the same for the tall frame (G), right short panel (C), right long panel (D), and short frame (H).