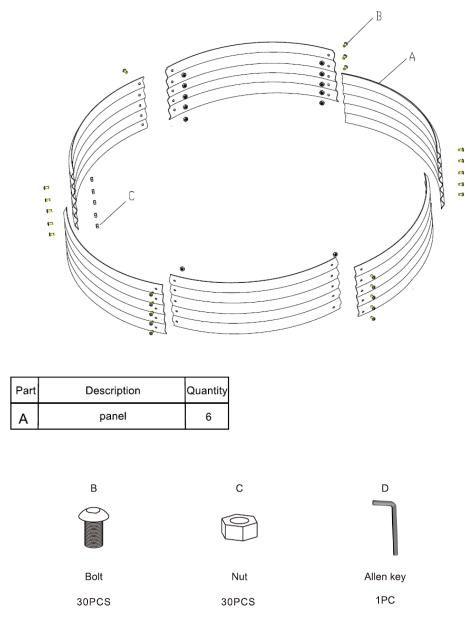

#### **CARTON CONTENTS:**

Hardware:

#### **ASSEMBLY INSTRUCTIONS:**

1. Select a flat surface for your garden bed planter. Attach the 6 panels (A) using bolts (B) and nuts (C) to make a round shape. Tighten bolts and nuts with the Allen Key (D).