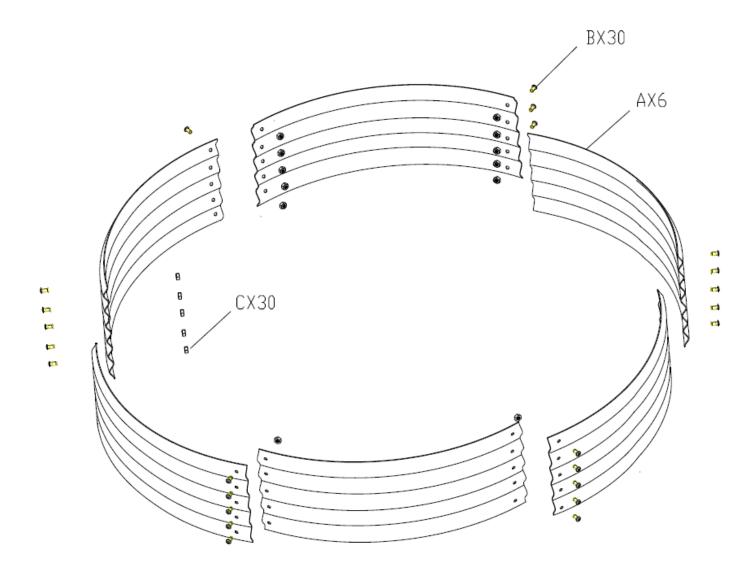

#### **ASSEMBLY INSTRUCTIONS:**

1. Select a flat surface for your garden bed planter. Attach the 6 panels (A) using bolts (B) and nuts (C) to make a round shape. Tighten bolts and nuts with the Allen Key (D).