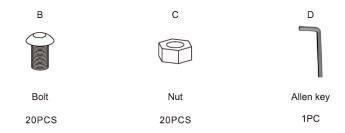

| Product Name: | WHPL1664                                      |
|---------------|-----------------------------------------------|
| SKU #:        | 24" Round Galvanized Metal Garden Bed Planter |

Thank you for purchasing this LuxenHöme product. This product has been manufactured with the highest standards of safety and quality.

# PLEASE READ ALL INSTRUCTIONS BEFORE ASSEMBLY.

Unpack all parts from Styrofoam and bubble wrap inside the carton to ensure there are no missing or damaged parts. If any parts are missing or damaged, do not attempt to assemble or use the product.

# **CARTON CONTENTS:**



| Part | Description | Quantity |
|------|-------------|----------|
| Α    | panel       | 4        |

## Hardware:



Tools required for assembly: Allen Key (included)



# Instruction Manual

| Product Name: | WHPL1664                                      |
|---------------|-----------------------------------------------|
| SKU #:        | 24" Round Galvanized Metal Garden Bed Planter |

# **SAFETY INFORMATION:**

- Tighten all screws before using.
- This planter is intended for outdoor use only. The floor may be wet when watering the plant.
- Not for use by children. Keep children and pets away from the planter.
- It is suggested to wear gloves when assembling the planter.

## **ASSEMBLY INSTRUCTIONS:**

1. Select a flat surface for your garden bed planter. Attach the 4 panels (A) using bolts (B) and nuts (C) to make a round shape. Tighten bolts and nuts with the Allen Key (D).