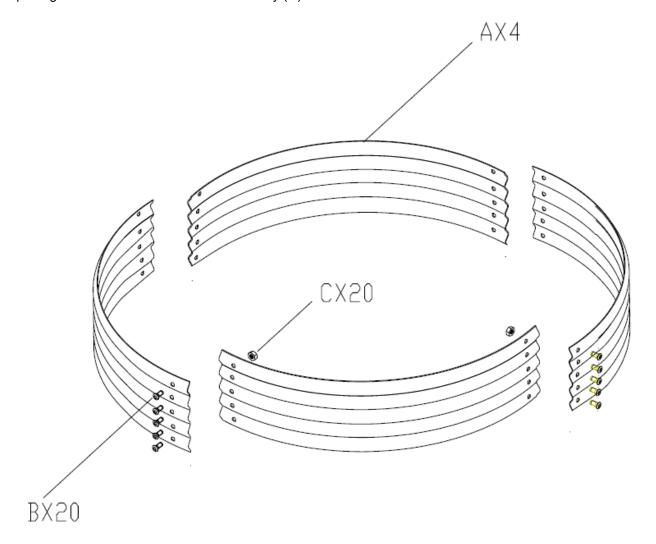

# **CARTON CONTENTS:**

| Part | Description | Quantity |
|------|-------------|----------|
| Α    | panel       | 4        |

## **ASSEMBLY INSTRUCTIONS:**

1. Select a flat surface for your garden bed planter. Attach the 4 panels (A) using bolts (B) and nuts (C) to make a round shape. Tighten bolts and nuts with the Allen Key (D).