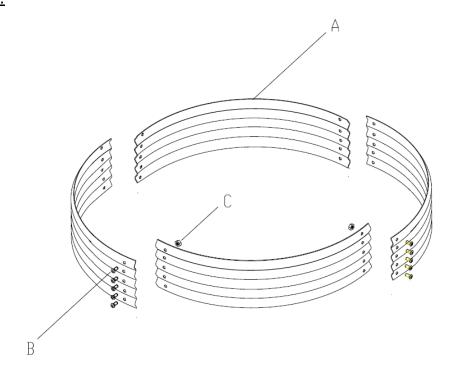

# **CARTON CONTENTS:**

| Part | Description | Quantity |
|------|-------------|----------|
| Α    | panel       | 4        |

## **ASSEMBLY INSTRUCTIONS:**

1. Select a flat surface for your garden bed planter. Attach the 4 panels (A) using bolts (B) and nuts (C) to make a round shape. Tighten bolts and nuts with the Allen Key (D).